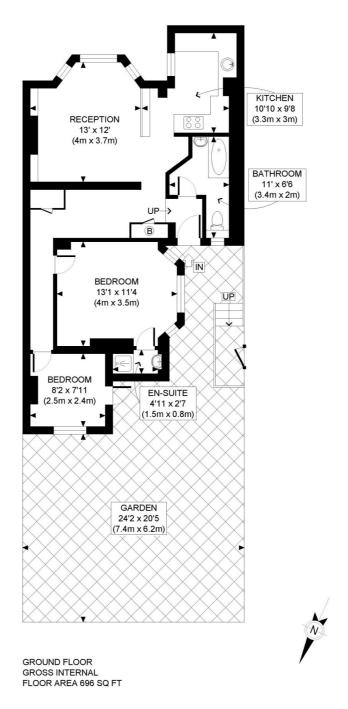

## **TENURE**

Share of Freehold.

PRICE: £650,000 Share of Freehold

APPROX. GROSS INTERNAL FLOOR AREA: 696 SQ FT/ 65 SQM

RYLETT ROAD, W12

This plan is for illustrative purposes only and should be used as such by any prospective client.

Whilst every attempt has been made to ensure the accuracy of the Floor Plan contained here, measurements of the doors, windows, rooms and any other items are approximate and no responsibility is taken for any errors, omissions, or misstatement.

The services, systems and appliances shown have not been tested and no guarantee as to the operability or efficiency can be given.

PROPERTY PHOT PLANS

The displayed square footage is taken from the floor plans with measurements created using the Royal Institute of Chartered Surveyors' Code of Practice for Measuring. These measurements are approximate and included for illustrative purposes only. Winkworth does not make any representation as to the accuracy of these measurements and you should seek to verify them for yourself. Winkworth accept no liability for any loss you may suffer if you rely on these measurements.