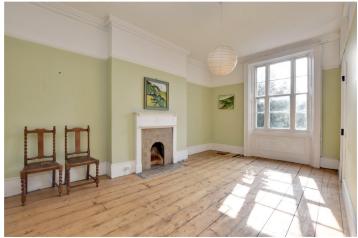

## **DESCRIPTION:**

The property offers plenty of scope to enhance with features including; high ceilings, sash windows, stripped floorboards, cornicing, period fireplaces, and gas fired central heating.

Spanning just under 800 sq.ft the accommodation comprises; a very large 17'9 x 11'9 reception room, separate galley kitchen, a very large  $17'10 \times 11'9$  master bedroom with built in wardrobe, a second double bedroom and bathroom.