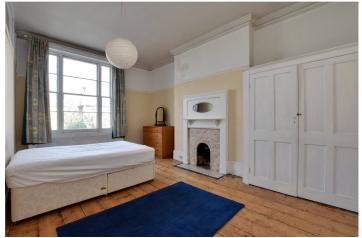

## **DESCRIPTION:**

The property offers plenty of scope to enhance with features including; high ceilings, sash windows, stripped floorboards, cornicing, period fireplaces, and gas fired central heating.

Spanning just under 800 sq.ft the accommodation comprises; a very large 17'9 x 11'9 reception room, separate galley kitchen, a very large  $17'10 \times 11'9$  master bedroom with built in wardrobe, a second double bedroom and bathroom.