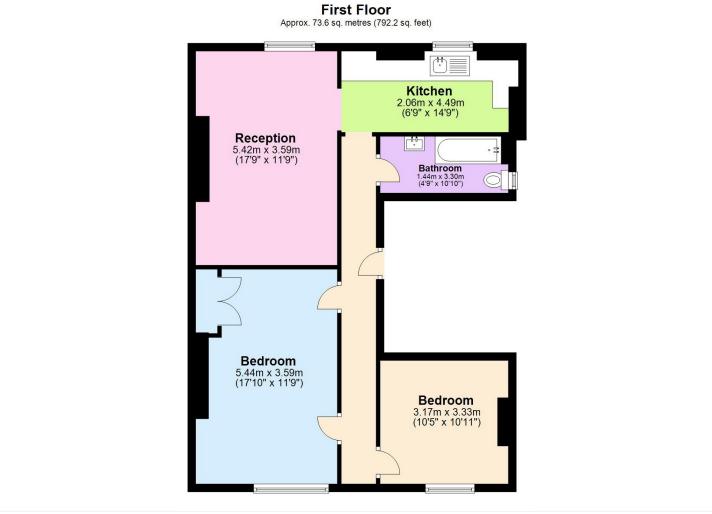

Spanning just under 800 sq.ft the accommodation comprises; a very large 17'9 x 11'9 reception room, separate galley kitchen, a very large  $17'10 \times 11'9$  master bedroom with built in wardrobe, a second double bedroom and bathroom.

This floorplan is for illustration purposes only and is not to scale. The position and size of doors, windows, appliances and other features are approximate. Any lease and service charge details have been provided by the vendor. Any interest party should have these checked by a solicitor as part of the purchase process.