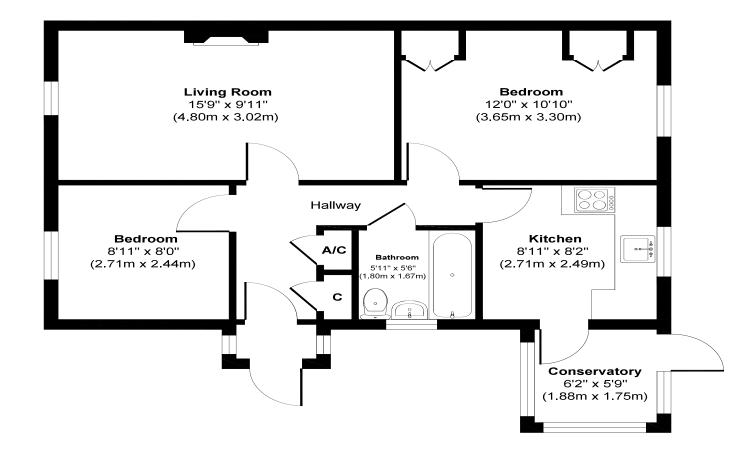

EPC D | Council Tax Band C

01202 434365 ferndown@winkworth.co.uk

**Garage** 17'6" x 8'2" (5.34m x 2.50m)

Approximate Floor Area 679 sq. ft (63 sq. m) Approximate Garage Area 144 sq. ft (13.35 sq. m) Total Area 823 sq. ft / 76 sq. m (including garage)