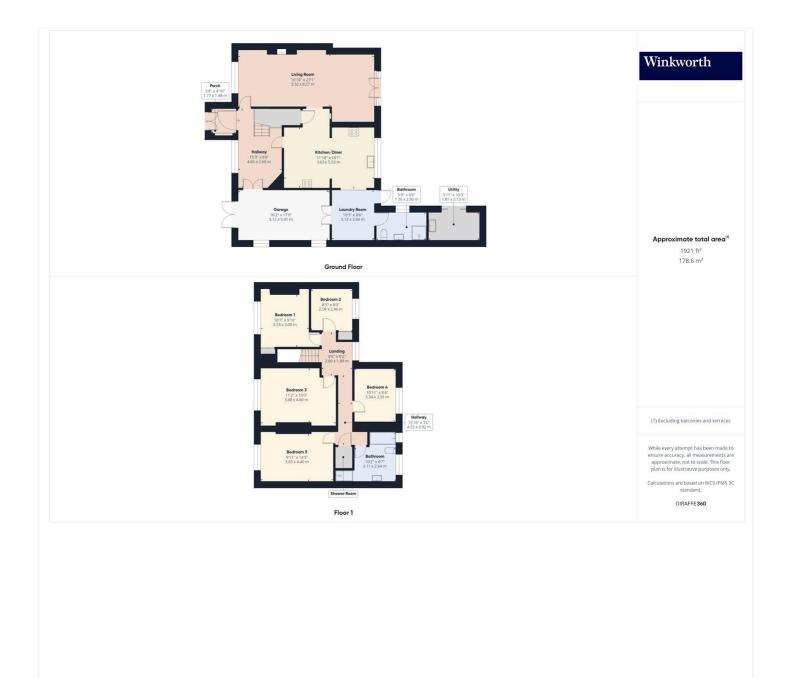

## Winkworth

for every step ...

Set on a prestigious road just off the ever-desirable Salmon Street, this charming residence offers an exceptional opportunity for discerning families. Boasting a fresh, clean interior and a spacious layout throughout, the home effortlessly combines style, comfort, and functionality across an abundance of versatile living space. The ground floor welcomes you with an ample reception and dining room, beautifully centred around a charming fireplace. The modern kitchen/diner sits at the heart of the home, complemented by well-appointed utility/laundry rooms and an additional shower room for added convenience. To the side, a generous garage offers excellent storage or further conversion potential (STPP). Upstairs, a well-laid-out landing leads you to five generously sized bedrooms, ideal for growing families. A sleek and attractive family bathroom completes the upper level. Outside, the property continues to impress with an extensive rear garden – perfect for outdoor entertaining. To the front of the property, off street parking and an array of lovingly maintained greenery. Ideally located in the catchment area for acclaimed schools including St Robert Southwell and Lycée Internationale de Londres, the property is also within easy reach of Fryent Country Park and excellent transport links via Wembley Park and Kingsbury stations (Metropolitan & Jubilee Lines). Early viewing is highly recommended to appreciate the quality and lifestyle this home offers.

## Winkworth

for every step...

This floorplan is for illustration purposes only and is not to scale. The position and size of doors, windows, appliances and other features are approximate.

Tenure: Freehold Council Tax Band: F - Brent