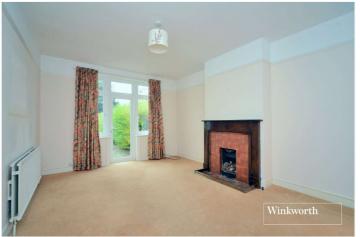

Accommodation to the ground floor comprises two large reception rooms, a breakfast room, kitchen, utility area and downstairs WC. Upstairs, the property benefits from three well-proportioned double bedrooms and a family shower room.

#### **Entrance Hall**

**Living Room** - 16'1"x 12'1" max (4.9mx 3.68m max)

**Dining Room** - 14' x 12' max (4.27m x 3.66m max)

**Breakfast Room** - 11' x 9'3" max (3.35m x 2.82m max)

**Kitchen** - 11'5" x 9'3" max (3.48m x 2.82m max)