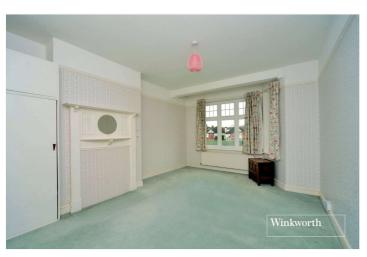

#### **Entrance Hall**

**Living Room** - 16'1"x 12'1" max (4.9mx 3.68m max)

**Dining Room** - 14' x 12' max (4.27m x 3.66m max)

**Breakfast Room** - 11' x 9'3" max (3.35m x 2.82m max)

**Kitchen** - 11'5" x 9'3" max (3.48m x 2.82m max)