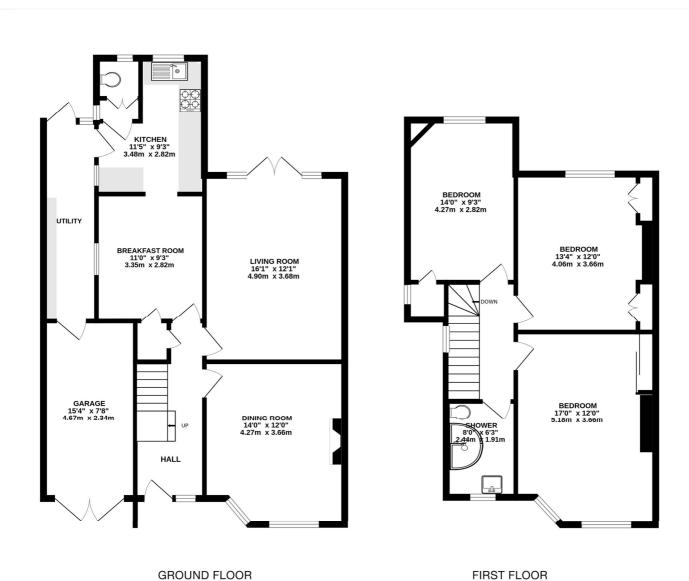

#### **Entrance Hall**

**Living Room** - 16'1"x 12'1" max (4.9mx 3.68m max)

**Dining Room** - 14' x 12' max (4.27m x 3.66m max)

**Breakfast Room** - 11' x 9'3" max (3.35m x 2.82m max)

**Kitchen** - 11'5" x 9'3" max (3.48m x 2.82m max)

Downstairs WC

### Utility Area

**Bedroom** - 17' x 12' max (5.18m x 3.66m max)

**Bedroom** - 13'4" x 12' max (4.06m x 3.66m max)

**Bedroom** - 14' x 9'3"max (4.27m x 2.82mmax)

Family Shower Room - 8' x 6'3" max (2.44m x 1.9m max)

Garden - Approx. 100ft

**Garage** - 15'4" x 7'8" max (4.67m x 2.34m max)

## Devon Road, Cheam SM2 7PE

INTERNAL FLOOR AREA (APPROX.) 1460 sq ft/ 135.6 sq m Garden extends to 100' (30.48m) approx.

Whilst every attempt has been made to ensure the accuracy of this floor plan, measurement of doors, windows, rooms and any other items are approximate and no responsibility is taken for any error, omission or mis-statement. Made with Metropix © 2023.

This floorplan is for illustration purposes only and is not to scale. The position and size of doors, windows, appliances and other features are approximate.