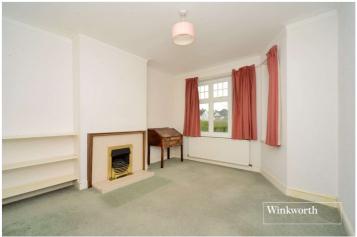

Accommodation to the ground floor comprises two large reception rooms, a breakfast room, kitchen, utility area and downstairs WC. Upstairs, the property benefits from three well-proportioned double bedrooms and a family shower room.

#### **Entrance Hall**

**Living Room** - 16'1"x 12'1" max (4.9mx 3.68m max)

**Dining Room** - 14' x 12' max (4.27m x 3.66m max)

**Breakfast Room** - 11' x 9'3" max (3.35m x 2.82m max)

**Kitchen** - 11'5" x 9'3" max (3.48m x 2.82m max)