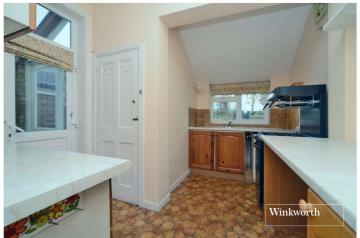

#### **Entrance Hall**

**Living Room** - 16'1"x 12'1" max (4.9mx 3.68m max)

**Dining Room** - 14' x 12' max (4.27m x 3.66m max)

**Breakfast Room** - 11' x 9'3" max (3.35m x 2.82m max)

**Kitchen** - 11'5" x 9'3" max (3.48m x 2.82m max)