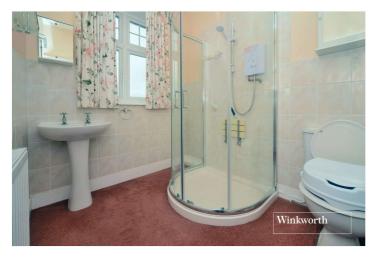

### Utility Area

**Bedroom** - 17' x 12' max (5.18m x 3.66m max)

**Bedroom** - 13'4" x 12' max (4.06m x 3.66m max)

**Bedroom** - 14' x 9'3"max (4.27m x 2.82mmax)

Family Shower Room - 8' x 6'3" max (2.44m x 1.9m max)