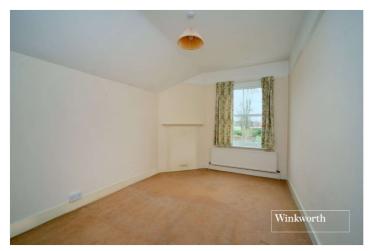

#### **Entrance Hall**

**Living Room** - 16'1"x 12'1" max (4.9mx 3.68m max)

**Dining Room** - 14' x 12' max (4.27m x 3.66m max)

**Breakfast Room** - 11' x 9'3" max (3.35m x 2.82m max)

**Kitchen** - 11'5" x 9'3" max (3.48m x 2.82m max)