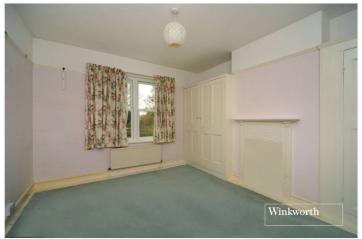

### Utility Area

**Bedroom** - 17' x 12' max (5.18m x 3.66m max)

**Bedroom** - 13'4" x 12' max (4.06m x 3.66m max)

**Bedroom** - 14' x 9'3"max (4.27m x 2.82mmax)

Family Shower Room - 8' x 6'3" max (2.44m x 1.9m max)