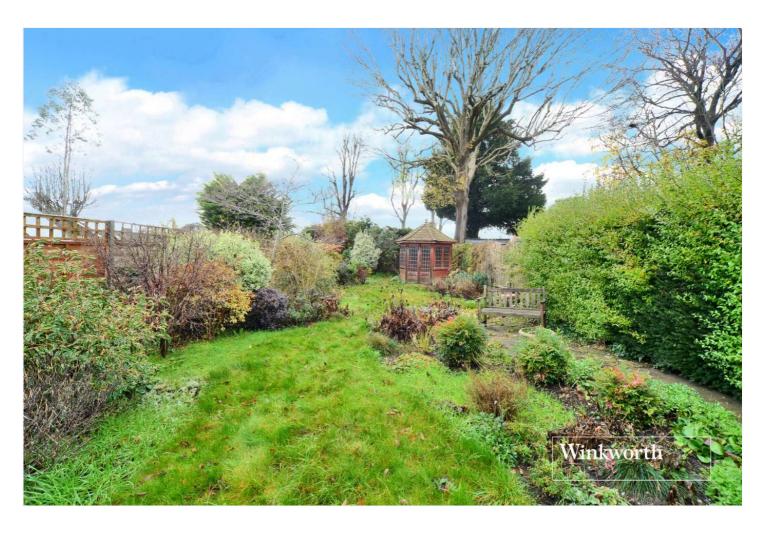

Externally, the rear garden extends to approximately 100ft and is mostly laid to lawn with summer house/storage shed. To the front, the driveway provides ample off-street parking and gives access to the garage.

Garden - Approx. 100ft

**Garage** - 15'4" x 7'8" max (4.67m x 2.34m max)