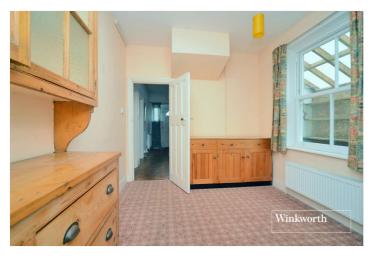

#### **Entrance Hall**

**Living Room** - 16'1"x 12'1" max (4.9mx 3.68m max)

**Dining Room** - 14' x 12' max (4.27m x 3.66m max)

**Breakfast Room** - 11' x 9'3" max (3.35m x 2.82m max)

**Kitchen** - 11'5" x 9'3" max (3.48m x 2.82m max)