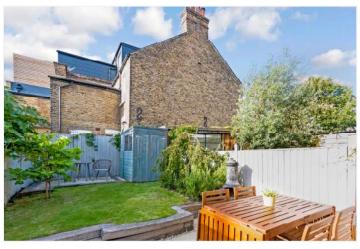

## **DESCRIPTION:**

A stunning Victorian mid terrace home, offered to the market in fantastic condition. Comprising on the ground floor a spacious open-plan kitchen/ reception, complete with wood flooring, sash windows, plantation shutters and a beautiful finish. The kitchen to rear is complemented by a fully fitted kitchen with wooden worktops, range cooker and bi-fold doors leading out to a spacious, sunny garden. The ground floor boasts the potential to extend into the side return STPP. The first floor offers two spacious double bedrooms, with built-in wardrobes and a gorgeous family bathroom. The loft has been converted to provide a stunning master bedroom, complete with Juliet balcony and lots of storage in the eaves. The location offers fantastic access to Peckham Rye Park. The shops, bars and restaurants on Forest Hill Road, Nunhead Green, Lordship Lane and Rye Lane. Transport links are provided via Nunhead station for direct links to London Victoria, or a short bus/ walk to Peckham Rye for the Overground.

## **AT A GLANCE**

- Three Double Bedrooms
- Victorian Mid Terraced House
- Two Receptions
- Solid Oak Kitchen
- Modern Bathroom
- Front & Rear Garden
- Close To Peckham Rye Common
- Potential To Extend STPP