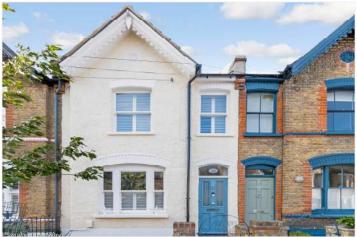

HICHISSON ROAD, NUNHEAD, SE15 **£850,000** FREEHOLD

## A STUNNING THREE DOUBLE BEDROOM VICTORIAN MID TERRACE HOME, OFFERED TO THE MARKET IN FANTASTIC CONDITION.

Dulwich | 020 8299 2722 | dulwich@winkworth.co.uk

Winkworth

Tenure Freehold I Council Tax Band D – London Borough of Southwark

## **DESCRIPTION:**

A stunning Victorian mid terrace home, offered to the market in fantastic condition. Comprising on the ground floor a spacious open-plan kitchen/ reception, complete with wood flooring, sash windows, plantation shutters and a beautiful finish. The kitchen to rear is complemented by a fully fitted kitchen with wooden worktops, range cooker and bi-fold doors leading out to a spacious, sunny garden. The ground floor boasts the potential to extend into the side return STPP. The first floor offers two spacious double bedrooms, with built-in wardrobes and a gorgeous family bathroom. The loft has been converted to provide a stunning master bedroom, complete with Juliet balcony and lots of storage in the eaves. The location offers fantastic access to Peckham Rye Park. The shops, bars and restaurants on Forest Hill Road, Nunhead Green, Lordship Lane and Rye Lane. Transport links are provided via Nunhead station for direct links to London Victoria, or a short bus/ walk to Peckham Rye for the Overground.