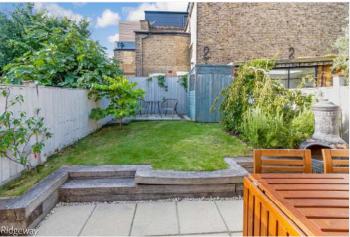

## **DESCRIPTION:**

A stunning Victorian mid terrace home, offered to the market in fantastic condition. Comprising on the ground floor a spacious open-plan kitchen/ reception, complete with wood flooring, sash windows, plantation shutters and a beautiful finish. The kitchen to rear is complemented by a fully fitted kitchen with wooden worktops, range cooker and bi-fold doors leading out to a spacious, sunny garden. The ground floor boasts the potential to extend into the side return STPP. The first floor offers two spacious double bedrooms, with built-in wardrobes and a gorgeous family bathroom. The loft has been converted to provide a stunning master bedroom, complete with Juliet balcony and lots of storage in the eaves. The location offers fantastic access to Peckham Rye Park. The shops, bars and restaurants on Forest Hill Road, Nunhead Green, Lordship Lane and Rye Lane. Transport links are provided via Nunhead station for direct links to London Victoria, or a short bus/ walk to Peckham Rye for the Overground.

## **AT A GLANCE**

- Three Double Bedrooms
- Victorian Mid Terraced House
- Two Receptions
- Solid Oak Kitchen
- Modern Bathroom
- Front & Rear Garden
- Close To Peckham Rye Common
- Potential To Extend STPP