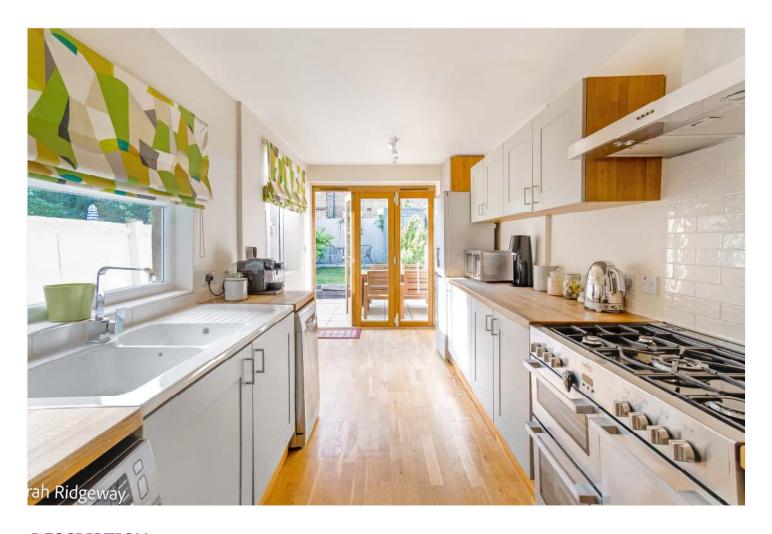

## **DESCRIPTION:**

A stunning Victorian mid terrace home, offered to the market in fantastic condition. Comprising on the ground floor a spacious open-plan kitchen/ reception, complete with wood flooring, sash windows, plantation shutters and a beautiful finish. The kitchen to rear is complemented by a fully fitted kitchen with wooden worktops, range cooker and bi-fold doors leading out to a spacious, sunny garden. The ground floor boasts the potential to extend into the side return STPP. The first floor offers two spacious double bedrooms, with built-in wardrobes and a gorgeous family bathroom. The loft has been converted to provide a stunning master bedroom, complete with Juliet balcony and lots of storage in the eaves. The location offers fantastic access to Peckham Rye Park. The shops, bars and restaurants on Forest Hill Road, Nunhead Green, Lordship Lane and Rye Lane. Transport links are provided via Nunhead station for direct links to London Victoria, or a short bus/ walk to Peckham Rye for the Overground.

## **AT A GLANCE**

- Three Double Bedrooms
- Victorian Mid Terraced House
- Two Receptions
- Solid Oak Kitchen
- Modern Bathroom
- Front & Rear Garden
- Close To Peckham Rye Common
- Potential To Extend STPP