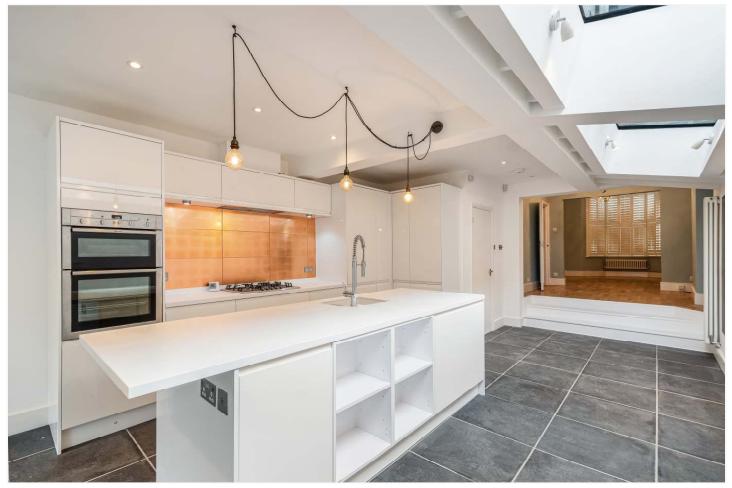

## **DESCRIPTION:**

Nestled on a sought-after road in the heart of East Dulwich, this spectacular four-bedroom house is truly one of a kind. Beautifully modernised and extended, it offers the perfect blend of contemporary design and classic charm, making it an exceptional family home. The heart of the property is the expansive kitchen/diner, which seamlessly opens onto a stunning landscaped garden—ideal for entertaining or enjoying peaceful mornings. The elegant double reception room provides ample space for relaxation, while the practical addition of a downstairs WC and utility room ensures convenience for modern living. Upstairs, the house boasts four generously sized bedrooms, complemented by a luxurious family bathroom and a sleek, separate shower room, all thoughtfully designed to combine style and functionality. Situated just moments from the vibrant Lordship Lane, the property is perfectly positioned to enjoy an array of boutique shops, trendy bars, and exceptional restaurants. For commuters, East Dulwich station offers excellent transport links to London Bridge and beyond, ensuring effortless access to the city.