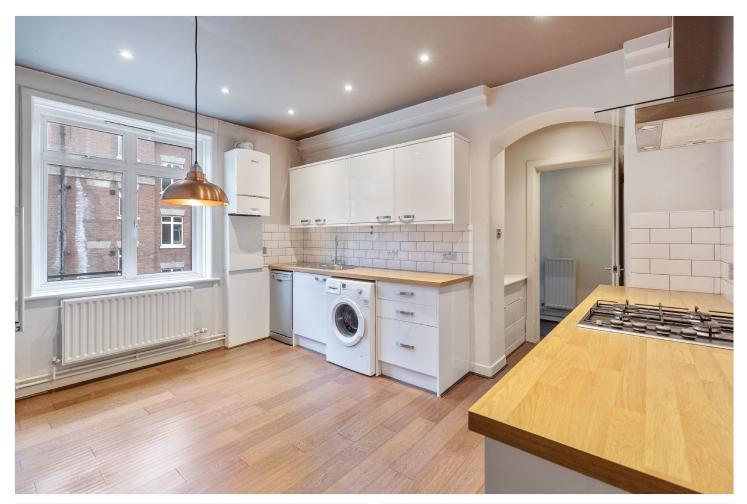

#### **DESCRIPTION:**

Available exclusively through Winkworth we are delighted to offer to let this immaculate two double bedroom apartment in excess of 720 Sq. ft. The property comprises of a large eat-in kitchen, a bright reception room and two double bedrooms. There is also a smart bathroom with a wash hand basin, a bath with shower overhead and a WC. The flat is well-presented with wood floors and double glazing throughout and benefits from residents' parking in the Estate and a residents' bike shed. The property is ideally located close to the many shops, bars and eateries in Herne Hill and just a few minutes' walk from the lovely Brockwell Park. There are good transport links into London from nearby Herne Hill station. Available now on an unfurnished basis, early viewings are highly recommended.

#### AT A GLANCE

- Modern Development
- Second Floor
- Two Double Bedrooms
- Bright Reception Room
- Separate Eat-in Kitchen
- Family Bathroom
- Off Street Parking/Residents' Parking
- Unfurnished
- Available Now