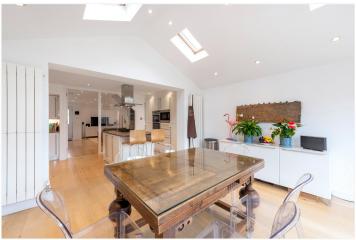

## **DESCRIPTION:**

This beautiful town house forms part of the exclusive Bevin Square Estate. The property has undergone a complete transformation by the current owner and now offers luxurious living throughout. On the ground floor the accommodation comprises, large reception/entrance hall, seperate WC and an impressive, extended kitchen/diner boasting integral appliances, vaulted ceiling and bi-fold doors leading into the rear garden. A large living room is on the first floor as well as the first of three double bedrooms. Two further double bedrooms with en-suites are located on the second floor.