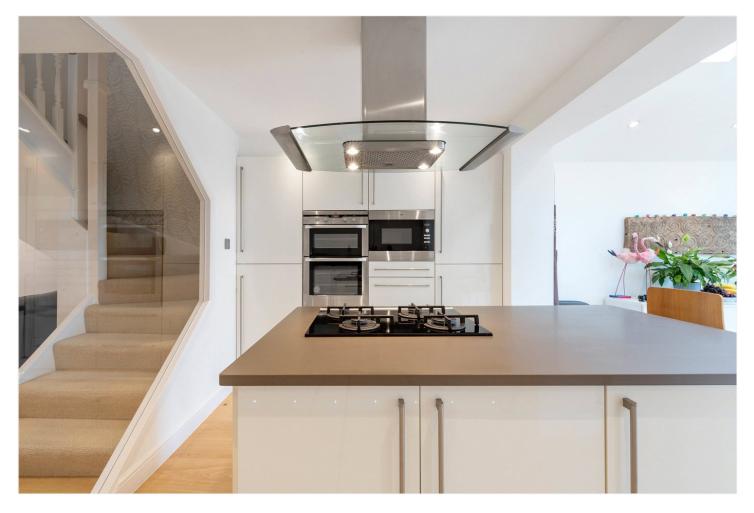

## **DESCRIPTION:**

This beautiful town house forms part of the exclusive Bevin Square Estate. The property has undergone a complete transformation by the current owner and now offers luxurious living throughout. On the ground floor the accommodation comprises, large reception/entrance hall, seperate WC and an impressive, extended kitchen/diner boasting integral appliances, vaulted ceiling and bi-fold doors leading into the rear garden. A large living room is on the first floor as well as the first of three double bedrooms. Two further double bedrooms with en-suites are located on the second floor.