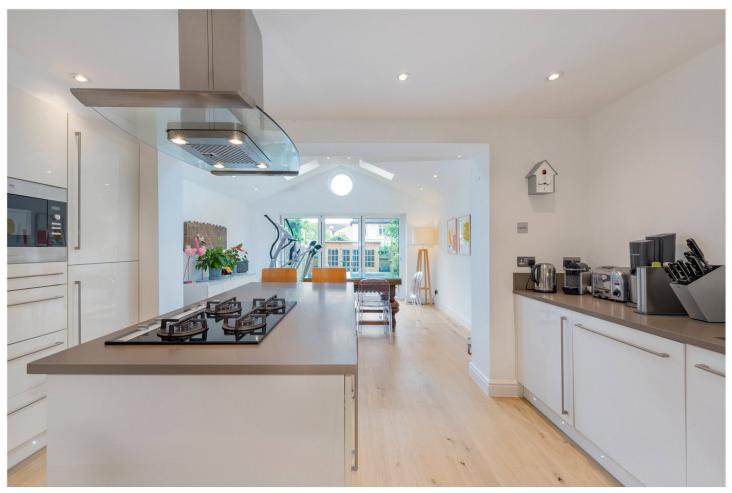

## **DESCRIPTION:**

This beautiful town house forms part of the exclusive Bevin Square Estate. The property has undergone a complete transformation by the current owner and now offers luxurious living throughout. On the ground floor the accommodation comprises, large reception/entrance hall, seperate WC and an impressive, extended kitchen/diner boasting integral appliances, vaulted ceiling and bi-fold doors leading into the rear garden. A large living room is on the first floor as well as the first of three double bedrooms. Two further double bedrooms with en-suites are located on the second floor.