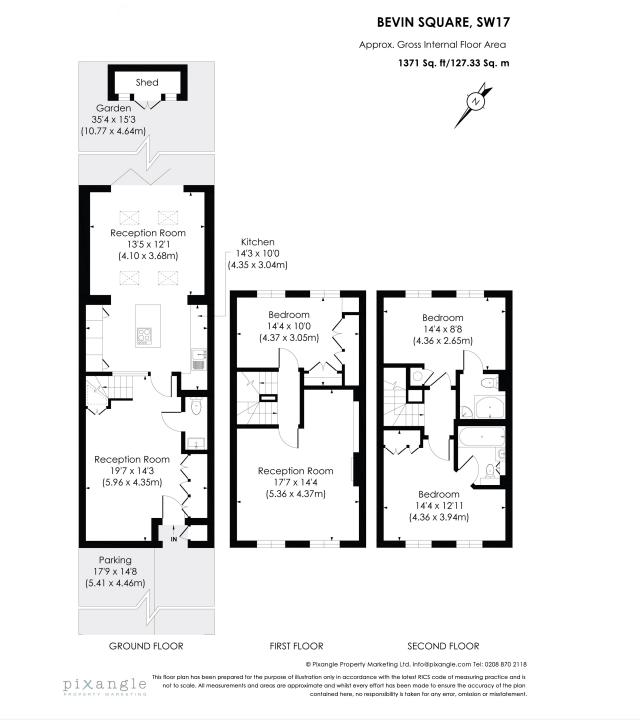

## **DESCRIPTION:**

This beautiful town house forms part of the exclusive Bevin Square Estate. The property has undergone a complete transformation by the current owner and now offers luxurious living throughout. On the ground floor the accommodation comprises, large reception/entrance hall, seperate WC and an impressive, extended kitchen/diner boasting integral appliances, vaulted ceiling and bi-fold doors leading into the rear garden. A large living room is on the first floor as well as the first of three double bedrooms. Two further double bedrooms with en-suites are located on the second floor.

There is driveway parking for one car to the front. Externally, the rear garden has been sympathetically landscaped with a large decked entertaining terrace screened with mature shrubs.

Bevin Square is located close to both Tooting Bec Common and Wandsworth Common and the shops and restaurants of Bellevue Road and Balham High Road. Transport is good, with Tooting Bec station close by, providing Northern Line underground services, along with numerous bus routes. Wandsworth Common main line station is about 10 minutes' walk away.

This floorplan is for illustration purposes only and is not to scale. The position and size of doors, windows, appliances and other features are approximate.

for every step...

Tooting | 020 8767 5221 | tooting@winkworth.co.uk