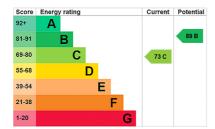

## **DESCRIPTION:**

\*\*GUIDE PRICE £550,000 - £575,000\*\*

Beautifully presented three double bedroom home in the heart of Forest Hill, featuring a spacious layout, private south-west facing garden, garage, and excellent transport links just 0.3 miles from the station. Surrounded by top-rated schools, green spaces, and vibrant local amenities.