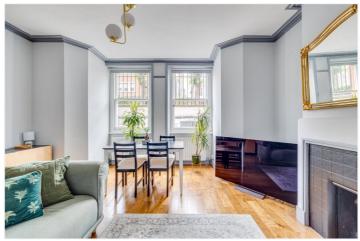

for every step...

The property boasts a bright and spacious reception room with elegant period features, solid wood flooring, and a charming bay window. There's ample room for both relaxing and entertaining, with space for two sofas and a full-size dining table. The separate contemporary kitchen is well-equipped with a range of modern wall and base units, providing excellent storage and functionality.