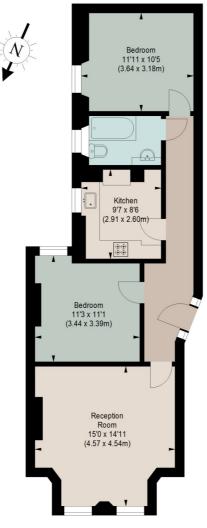

## THE DRIVE MANSIONS, SW6

Approximate gross internal area 700 sq ft / 65.03 sq m

**LOWER GROUND FLOOR** 

The floor plan is not to scale and measurements and areas shown are approximate and therefore should be used for illustrative purposes only. The plan has been prepared in accordance with the RICS code of Measuring Practice and whilst we have confidence in the information produced, it must not be relied on. If there is any aspect of particular importance, you should carry out or commission your own inspection of the property.

This floorplan is for illustration purposes only and is not to scale. The position and size of doors, windows, appliances and other features are approximate.

Fulham & Parsons Green | 020 7731 3388 | fulham@winkworth.co.uk