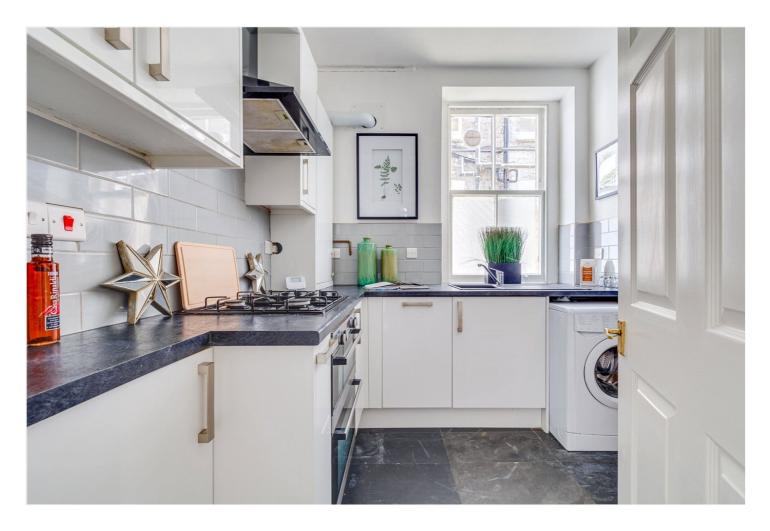

for every step...

The property boasts a bright and spacious reception room with elegant period features, solid wood flooring, and a charming bay window. There's ample room for both relaxing and entertaining, with space for two sofas and a full-size dining table. The separate contemporary kitchen is well-equipped with a range of modern wall and base units, providing excellent storage and functionality.