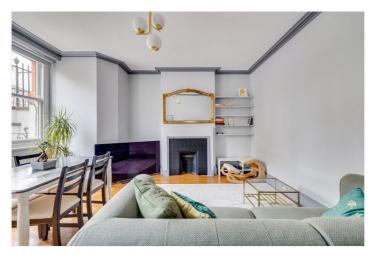

for every step...

The property boasts a bright and spacious reception room with elegant period features, solid wood flooring, and a charming bay window. There's ample room for both relaxing and entertaining, with space for two sofas and a full-size dining table. The separate contemporary kitchen is well-equipped with a range of modern wall and base units, providing excellent storage and functionality.