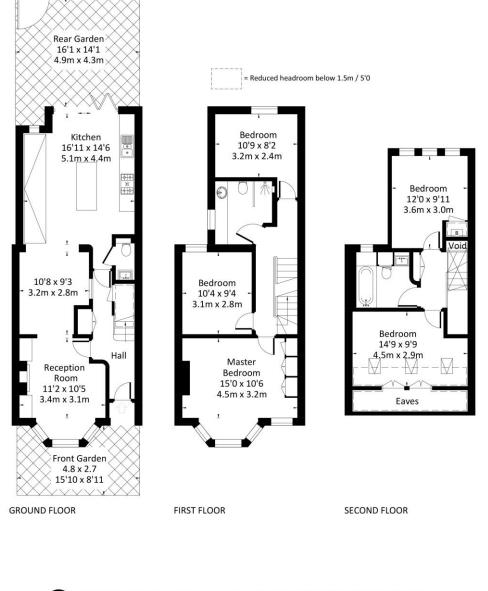

1537 Sq Ft. / 142.8 Sq M. Including Eaves

Winkworth

All measurements have been made in accordance with RICS code of Measuring Practice which are approximate only and only for illustrative purposes. For the avoidance of doubt, Dowling Jones Design shall not be liable for any reliance on these measurements. © 2020 www.dowlingjones.com 020 7610 9933