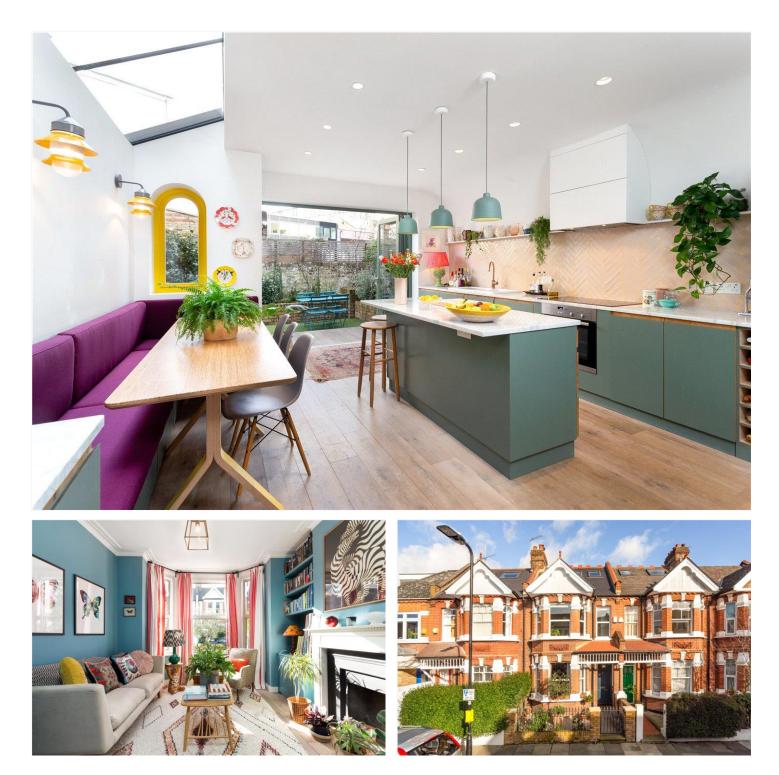

#### **DESCRIPTION:**

Valetta Road is amongst my favourite family streets in the area. Quiet and leafy with a genuine family feel the area is calm without being prissy, tucked away without being remote and smart without being up-tight. There are many beautiful family homes on the road and I have had the pleasure of visiting and selling many of them. None of this experience however, prepared me for what lay behind the front door of this outstanding, no astonishing home. Re-imagined and rebuilt from the brickwork outwards in 2017 by award winning architects practice Office S&M the house delights and beguiles with every glance. I will not attempt to articulate what can clearly been seen when you view the house but suffice to say the choice of colours and materials is brave and playful the use of space is clever and imaginative and the practical solutions to 21st century family life are abundant and bespoke. At this point I normally talk about the accommodation but there is a floor plan for that kind of spade work so instead I will mention that the house won the 2018 'Don't move improve' award for 'Best use of Materials' presumably for its witty covering of wooden shingle to the loft extension (which also features three fantastical arched windows) and has featured in many publications including House Beautiful, Dezeen and the RIBA website. Unique is an oft misused word in estate agency but I have to say on this occasion it falls shy. Unique.

#### LOCATION:

Valetta Road is situated in the popular Wendell Park area. A pleasant tree lined road it is within close proximity to public transport and the many independent shops, bars and restaurants of Askew Village.