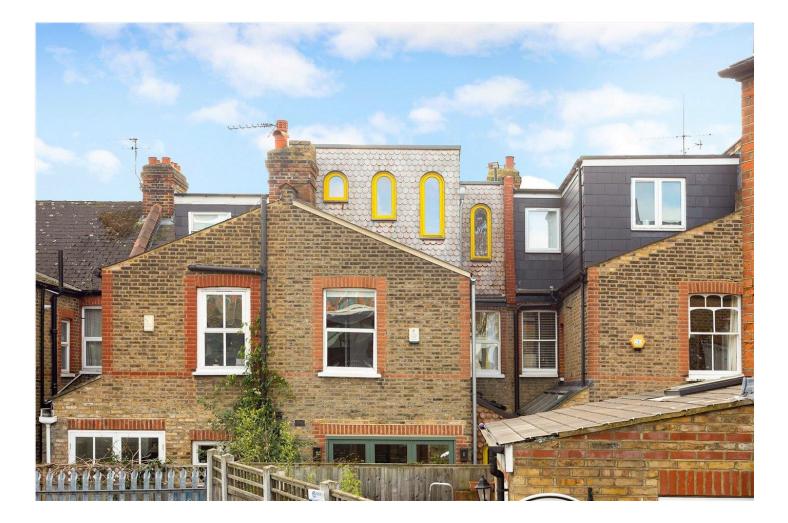

#### **DESCRIPTION:**

Valetta Road is amongst my favourite family streets in the area. Quiet and leafy with a genuine family feel the area is calm without being prissy, tucked away without being remote and smart without being up-tight. There are many beautiful family homes on the road and I have had the pleasure of visiting and selling many of them. None of this experience however, prepared me for what lay behind the front door of this outstanding, no astonishing home. Re-imagined and rebuilt from the brickwork outwards in 2017 by award winning architects practice Office S&M the house delights and beguiles with every glance. I will not attempt to articulate what can clearly been seen when you view the house but suffice to say the choice of colours and materials is brave and playful the use of space is clever and imaginative and the practical solutions to 21st century family life are abundant and bespoke. At this point I normally talk about the accommodation but there is a floor plan for that kind of spade work so instead I will mention that the house won the 2018 'Don't move improve' award for 'Best use of Materials' presumably for its witty covering of wooden shingle to the loft extension (which also features three fantastical arched windows) and has featured in many publications including House Beautiful, Dezeen and the RIBA website. Unique is an oft misused word in estate agency but I have to say on this occasion it falls shy. Unique.