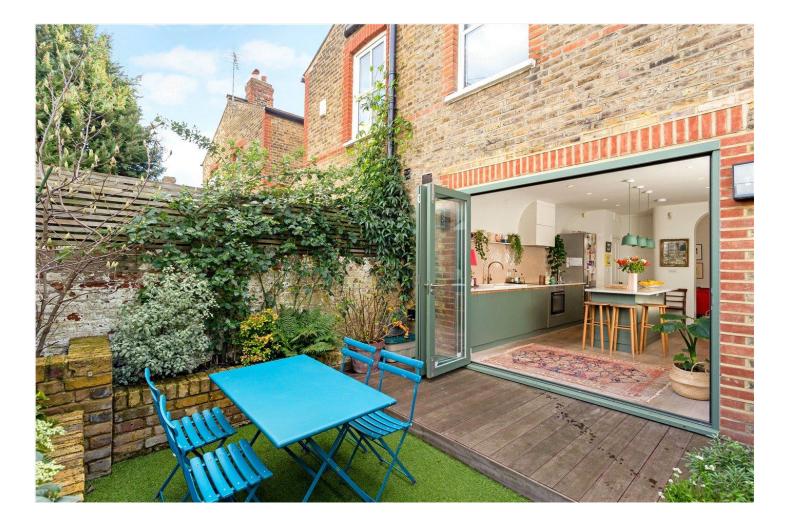

#### **DESCRIPTION:**

Valetta Road is amongst my favourite family streets in the area. Quiet and leafy with a genuine family feel the area is calm without being prissy, tucked away without being remote and smart without being up-tight. There are many beautiful family homes on the road and I have had the pleasure of visiting and selling many of them. None of this experience however, prepared me for what lay behind the front door of this outstanding, no astonishing home. Re-imagined and rebuilt from the brickwork outwards in 2017 by award winning architects practice Office S&M the house delights and beguiles with every glance. I will not attempt to articulate what can clearly been seen when you view the house but suffice to say the choice of colours and materials is brave and playful the use of space is clever and imaginative and the practical solutions to 21st century family life are abundant and bespoke. At this point I normally talk about the accommodation but there is a floor plan for that kind of spade work so instead I will mention that the house won the 2018 'Don't move improve' award for 'Best use of Materials' presumably for its witty covering of wooden shingle to the loft extension (which also features three fantastical arched windows) and has featured in many publications including House Beautiful, Dezeen and the RIBA website. Unique is an oft misused word in estate agency but I have to say on this occasion it falls shy. Unique.