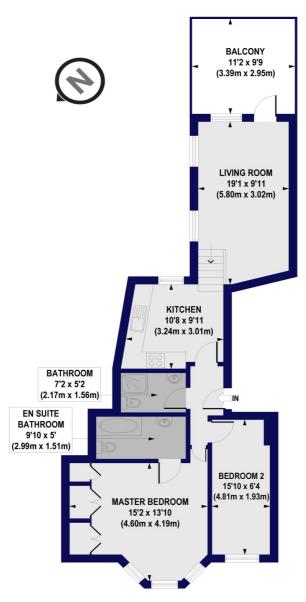

## Mountfield Road, N3 Approx. Gross Internal Floor Area 706 sq. ft / 65.55 sq. m

## FIRST FLOOR

All measurements of walls, doors, windows, fittings and appliances, including their size and location, are shown as standard sizes and do not constitute any warranty or representation by the seller, their agent or CP Creative. Any intending purchaser must satisfy himself by inspection or otherwise as to the correctness of the information contained in these plans. This plan is for illustrative purposes only and should be used as such by any prospective purchasers.