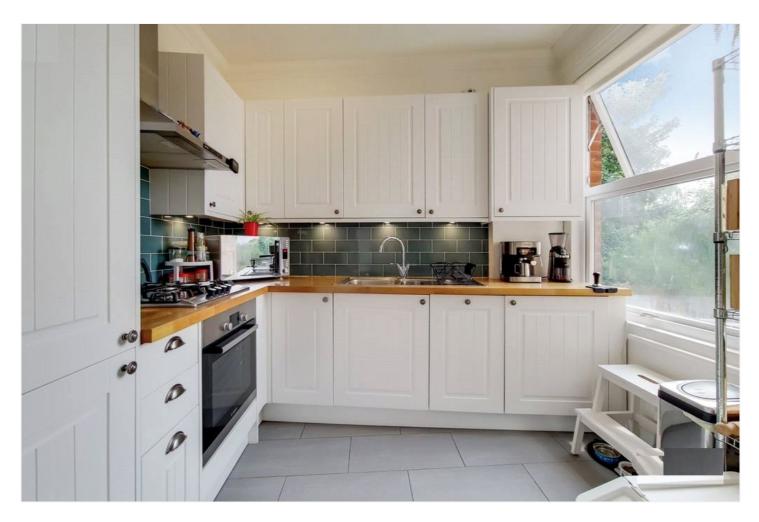

## **DESCRIPTION:**

A well-presented two bedroom first floor Edwardian conversion flat situated on a much sought-after residential road, being approx. 6-7 minutes walking distance to Finchley Central Underground Station, local shopping amenities and in the catchment area for Akiva and St Theresa's Primary Schools. The property comprises of two bedrooms (one with en suite), modern fitted kitchen, spacious reception room leading to private terrace area and bathroom. Further benefits include an off street parking space/storage to the rear, being sold with a share of the freehold and offered on a chain free basis. An internal viewing highly recommended!

## **AT A GLANCE**

- Edwardian conversion flat
- Two bedrooms
- En suite to primary bedroom
- Spacious living room
- Modern Kitchen & Bathroom
- Private Balcony
- Gated off-site parking/storage area
- Short walk to Finchley Central underground
- Share of Freehold
- Offered chain free