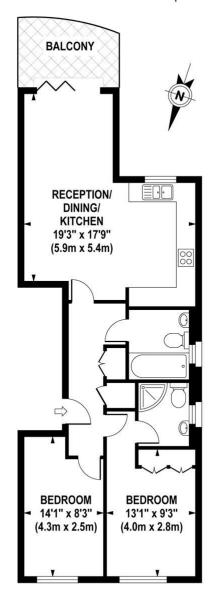

## THE GROVE Approximate Gross Internal Area 721 sq ft / 67.0 sq m

FIRST FLOOR **GROSS INTERNAL** FLOOR AREA 721 SQ FT

Although every attempt has been made to ensure accuracy, all measurements are approximate. The floor plan's for illustrative purposes only and not to scale. Measured in accordance to RICS standards.

DE-PHOTOGRAPHY.NET

This floorplan is for illustration purposes only and is not to scale. The position and size of doors, windows, appliances and other features are approximate.

Tenure: Leasehold

Expires - 04/08/2267 Term: Service Charge: £1500 per annum