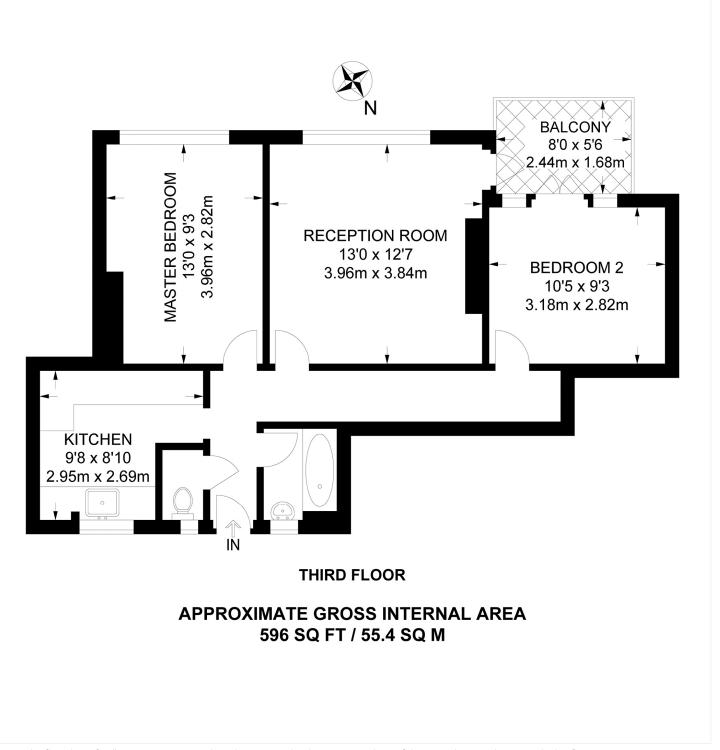

## AT A GLANCE

- Two Double Bedrooms
- Third Floor Flat
- Large Reception Room
- Separate Kitchen
- Bathroom
- Leasehold
- Chain Free

Winkworth

See things differently

This floorplan is for illustration purposes only and is not to scale. The position and size of doors, windows, appliances and other features are approximate.