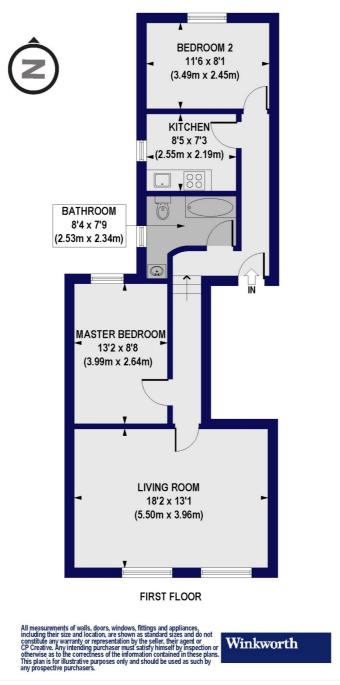

## Graham Road, E8 Approx. Gross Internal Floor Area 669 sq. ft / 62.19 sq. m

This floorplan is for illustration purposes only and is not to scale. The position and size of doors, windows, appliances and other features are approximate.