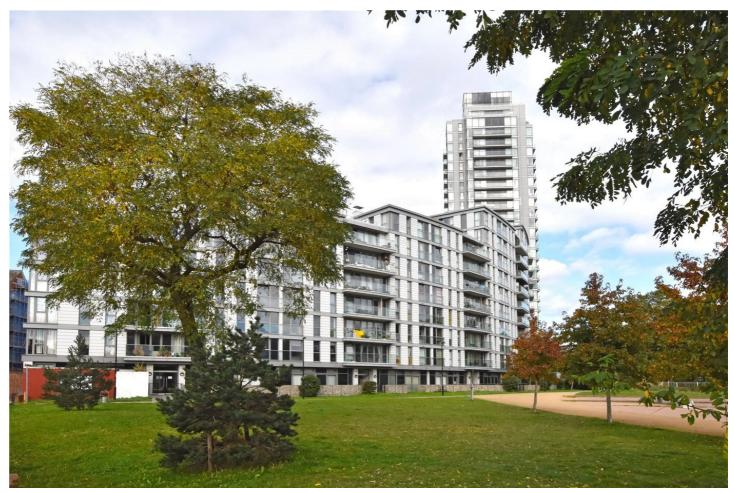

THE CRESCENT, GREENWICH, LONDONG, SE8 £360,000 LEASEHOLD

A BEAUTIFULLY PRESENTED ONE BEDROOM APARTMENT, THAT MEASURES CIRCA 530 SQUARE FOOT, THAT FEATURES GREAT VIEWS ACROSS LONDON AND LOCATED MOMENTS FROM DEPTFORD BRIDGE DLR. EWS1 COMPLIANT!

The Crescent is really well located just on the cusp of Deptford and Greenwich, with Deptford Bridge DLR just a few minutes walk away. Both town centres are close by, giving an excellent array of shops and restaurant. Greenwich Royal Park and Brookmill Park are also close by. In a recent survey, Deptford High Street was voted one of the countries best High Streets by Timeout magazine.