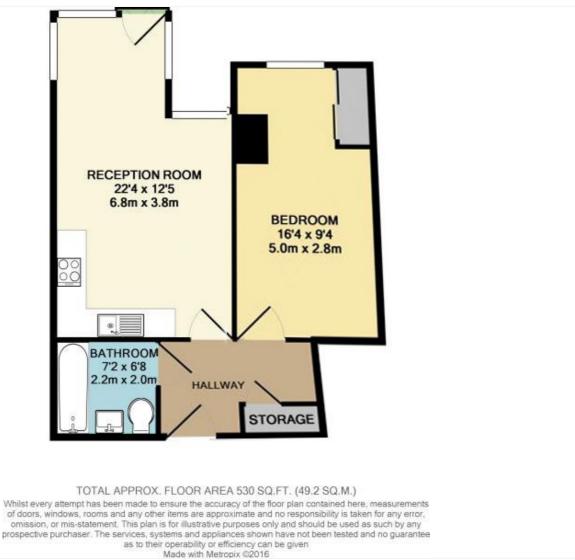

This floorplan is for illustration purposes only and is not to scale. The position and size of doors, windows, appliances and other features are approximate.