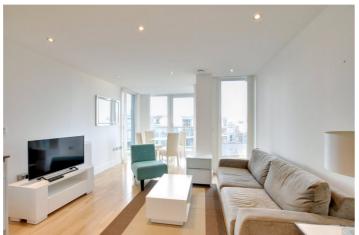

In perfect order throughout the property comprises of a super 22 ft kitchen reception that features the aforementioned views. Fitted appliances include a dishwasher, fridge freezer, oven/hob and microwave. There is a good sized double bedroom. with fitted wardrobes and a lovely family bathroom. Found on the 5th floor (with lift) the property also benefits from ample storage, concierge service and a communal roof terrace. Also offered chain free!