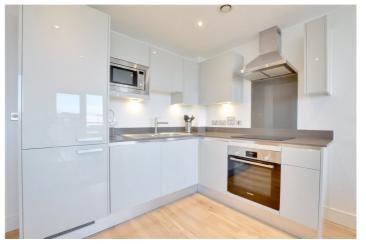

In perfect order throughout the property comprises of a super 22 ft kitchen reception that features the aforementioned views. Fitted appliances include a dishwasher, fridge freezer, oven/hob and microwave. There is a good sized double bedroom. with fitted wardrobes and a lovely family bathroom. Found on the 5th floor (with lift) the property also benefits from ample storage, concierge service and a communal roof terrace. Also offered chain free!