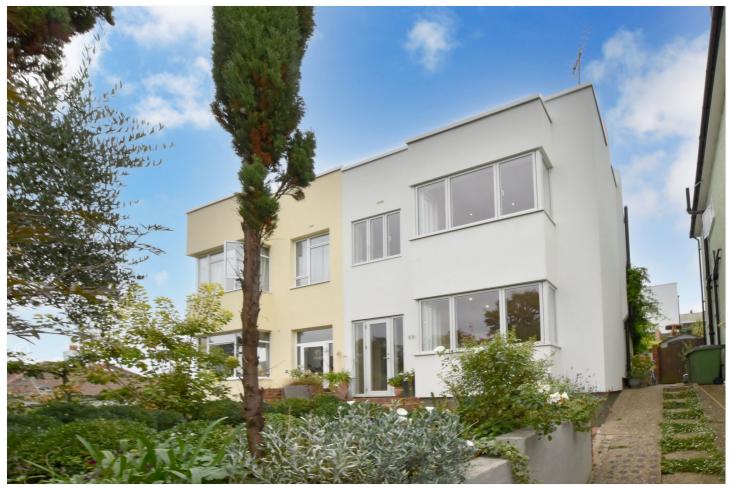

MAZE HILL, GREENWICH, LONDON, SE10 **£1,300,000 FREEHOLD** 

### **DESCRIPTION:**

An absolutely stunning three bedroom semi detached house, that is located on this wonderful road that sits adjacent to The Royal Park with incredible views. Measuring circa 1313 sq ft.

Maze Hill is widely considered one of the best roads in Greenwich and runs along the eastern edge of The Royal Park. This means it is perfectly located for quick and easy access to the town centre, which offers a fantastic array of shops and restaurants, along with DLR, riverboat service and the popular Greenwich Market. Mainline Rail is also just moments away at the bottom of the hill.