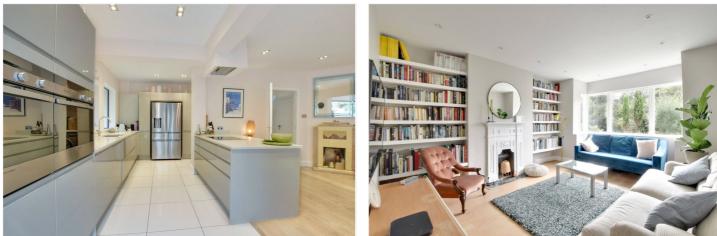

Owned by the current owners since 2012, the property has been completely and lovingly renovated to an exceptionally high standard. This extensive work includes a new flat roof, new windows throughout and re-rendering of the exterior facia. The accommodation downstairs briefly comprises of spacious entrance hall and a lovely front reception room. The kitchen has been completely refitted with open plan reception space and a dining area that occupies the rear extension. The ground level also features oak engineered flooring and feature fireplaces.