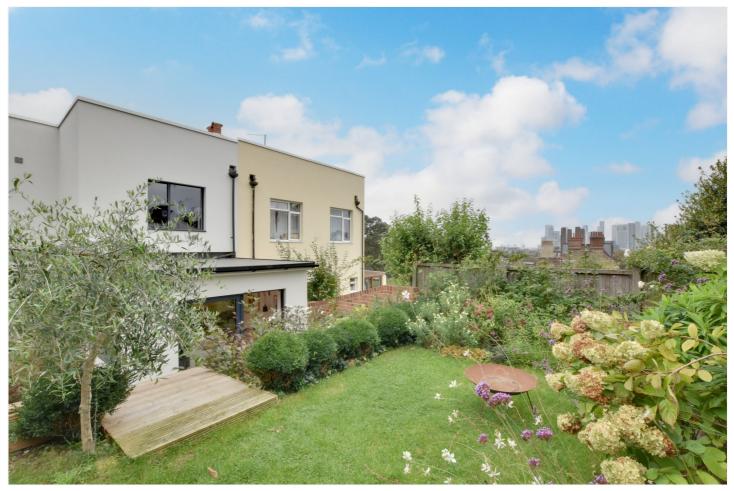

Upstairs there are three good sized bedrooms, with the front two having wonderful views into the park. There is also a large and beautifully fitted family bathroom. The wide landing also features skylights. There are both front and rear gardens with shared side access. The rear garden is tiered, with decking on the lower level, along with outside storage. Steps then lead up to the main lawned area which has great views towards Canary Wharf.