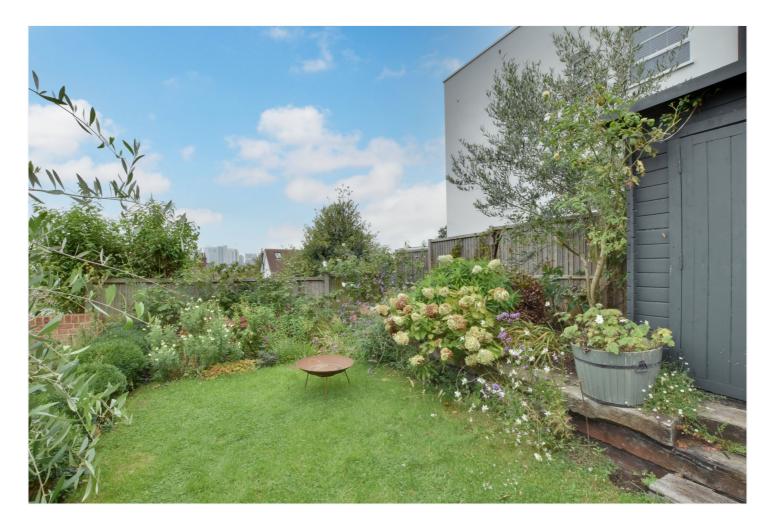

Upstairs there are three good sized bedrooms, with the front two having wonderful views into the park. There is also a large and beautifully fitted family bathroom. The wide landing also features skylights. There are both front and rear gardens with shared side access. The rear garden is tiered, with decking on the lower level, along with outside storage. Steps then lead up to the main lawned area which has great views towards Canary Wharf.

Maze Hill is widely considered one of the best roads in Greenwich and runs along the eastern edge of The Royal Park. This means it is perfectly located for quick and easy access to the town centre, which offers a fantastic array of shops and restaurants, along with DLR, riverboat service and the popular Greenwich Market. Mainline Rail is also just moments away at the bottom of the hill.