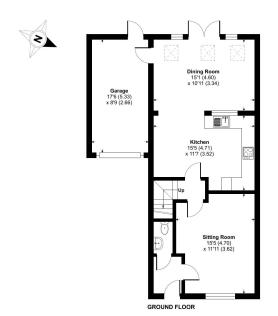

## Mandarin Drive, Newbury, RG14

Floor plan produced in accordance with RICS Property Measurement 2nd Edition, incorporating international Property Measurement Standards (IPMS2 Residential). @ nichecom 202 Produced for Winkworth. REF: 1291129.