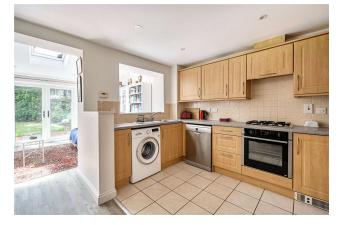

As you enter the property the living room is to your right and features a large bay window. The kitchen consists of wood effect cabinets with a light worktop. There is laminate flooring running throughout. The rear extension offers an additional seating area with beautiful skylights flooding the room with natural light and french doors onto the rear garden. There is also access into the integral garage. Downstairs also benefits from a cloakroom.