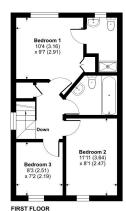

Upstairs are three great sized bedrooms. There are two generous doubles and one large single. The master benefits from built in storage and an en-suite with walk in shower. The family bathroom consists of bath, w/c and wash basin.

## Mandarin Drive, Newbury, RG14

Floor plan produced in accordance with RICS Property Measurement 2nd Edition, incorporating international Property Measurement Standards (IPMS2 Residential). @ nichecom 202 Produced for Winkworth. REF: 1291129.