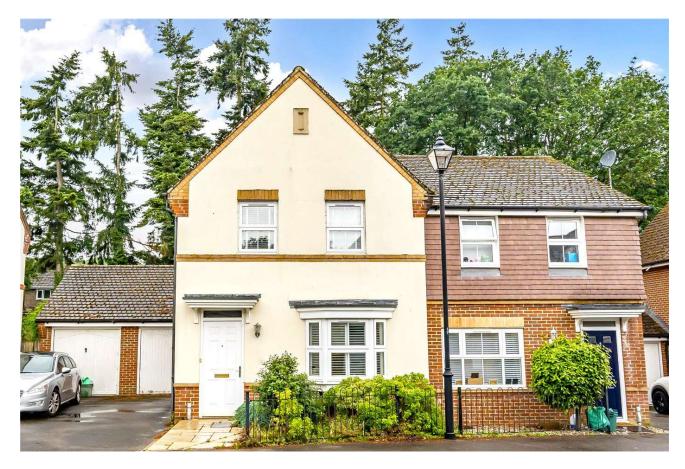

# **52 MANDARIN DRIVE**

**NEWBURY RG14 7WE** 

\*\*NO ONWARD CHAIN\*\* A beautifully EXTENDED three bedroom semidetached home, situated just over a mile from the town centre with GARAGE and a SOUTH-WEST facing garden.

To the front of the property is a small low maintenance garden with a pathway to the front door. There is a tarmac driveway with space for two cars and a single garage. To the rear is a great sized garden with a patioed space. There are mature shrubs dotted around the boarders. The rest of the garden is mainly laid to lawn.