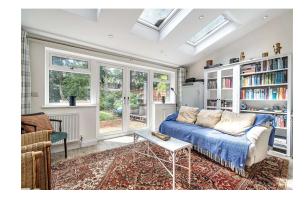

As you enter the property the living room is to your right and features a large bay window. The kitchen consists of wood effect cabinets with a light worktop. There is laminate flooring running throughout. The rear extension offers an additional seating area with beautiful skylights flooding the room with natural light and french doors onto the rear garden. There is also access into the integral garage. Downstairs also benefits from a cloakroom.