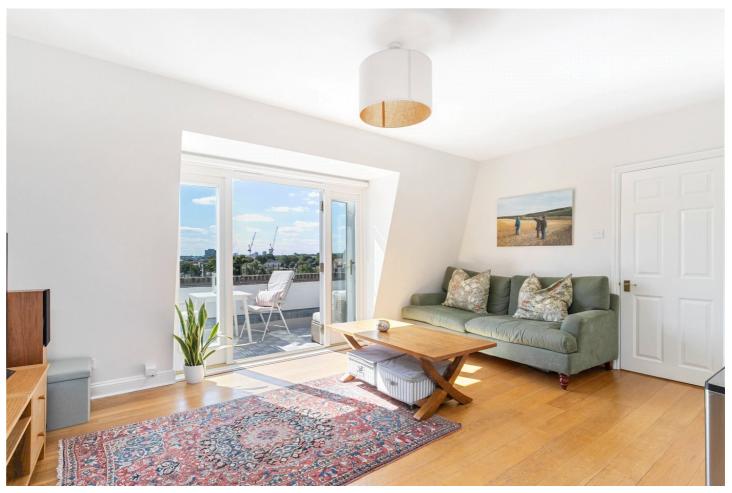

### **DESCRIPTION:**

This exquisite two-bedroom flat is set on the third floor of this well-kept Victorian conversion and boasts wonderfully light and tastefully decorated rooms.

The living room and kitchen provides a truly wonderful open plan entertaining space with wooden floors featuring throughout. The fully integrated kitchen offers lots of worktop and storage space alongside ample space for a dining table. A vast about of natural light floods the kitchen through a sash window whilst double doors lead from the living room onto a private west facing terrace. Both bedrooms benefit from wonderful views and lots of light and the family sized bathroom has been fully tiled throughout and finished in in a contemporary style.