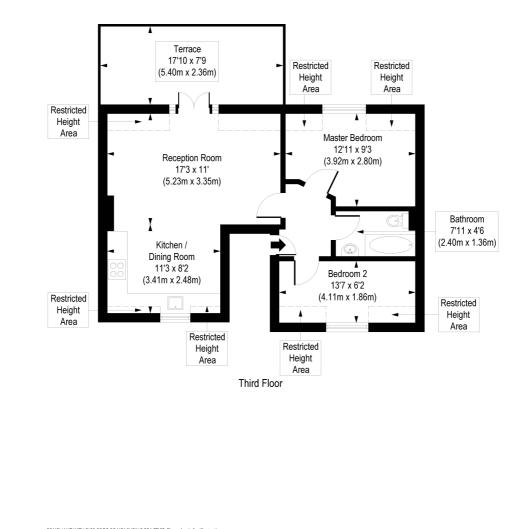

#### Roman Way, N7

Approx. Gross Internal Floor Area 565 sq. ft / 52.50 sq. m (Including Restricted Height Area) Approx. Gross Internal Floor Area 509 sq. ft / 47.25 sq. m (Excluding Restricted Height Area)

COMPLIANT WITH RICS CODE OF MEASURING PRACTICE Floorplan is for illustrative purposes only and is not to scale. Every attempt has been made to ensure the accuracy of the floorplan shown, however all measurements, fixtures, fittings and data shown are an approximate interpretation for illustrative purposes only. Liability for errors, omissions or mis-statement through negliance or otherwise is here by excluded.

This floorplan is for illustration purposes only and is not to scale. The position and size of doors, windows, appliances and other features are approximate.

Highbury | 0207 989 7000 | highbury@winkworth.co.uk