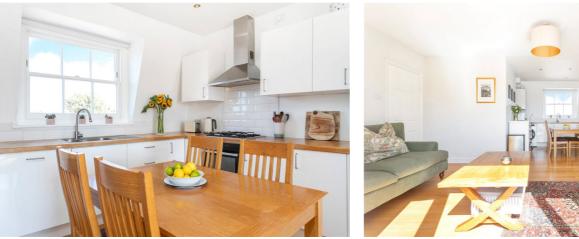

### **DESCRIPTION:**

This exquisite two-bedroom flat is set on the third floor of this well-kept Victorian conversion and boasts wonderfully light and tastefully decorated rooms.

The living room and kitchen provides a truly wonderful open plan entertaining space with wooden floors featuring throughout. The fully integrated kitchen offers lots of worktop and storage space alongside ample space for a dining table. A vast about of natural light floods the kitchen through a sash window whilst double doors lead from the living room onto a private west facing terrace. Both bedrooms benefit from wonderful views and lots of light and the family sized bathroom has been fully tiled throughout and finished in in a contemporary style.