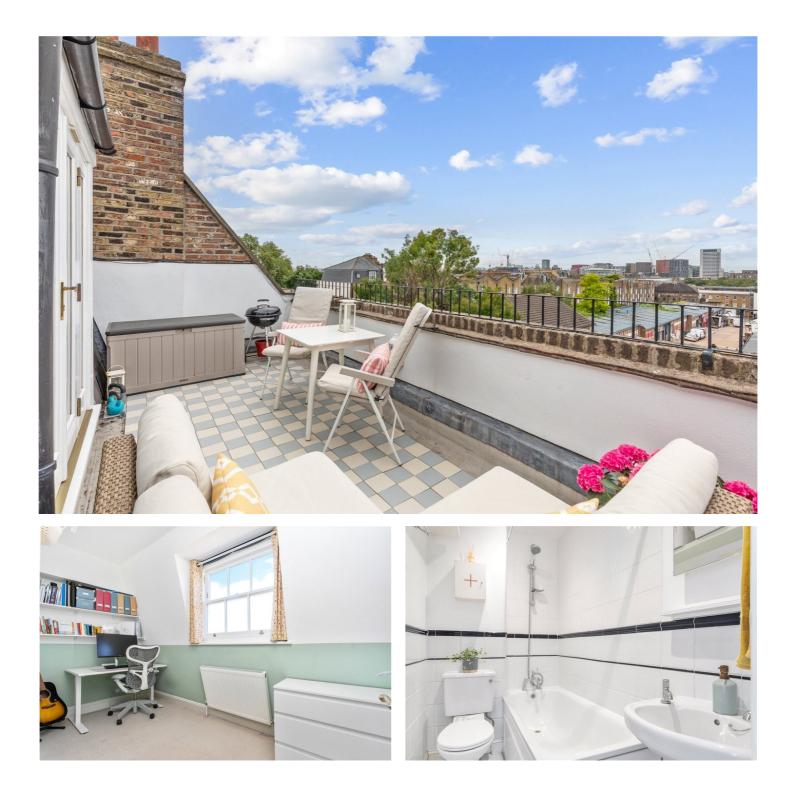

### **DESCRIPTION:**

This exquisite two-bedroom flat is set on the third floor of this well-kept Victorian conversion and boasts wonderfully light and tastefully decorated rooms.

The living room and kitchen provides a truly wonderful open plan entertaining space with wooden floors featuring throughout. The fully integrated kitchen offers lots of worktop and storage space alongside ample space for a dining table. A vast about of natural light floods the kitchen through a sash window whilst double doors lead from the living room onto a private west facing terrace. Both bedrooms benefit from wonderful views and lots of light and the family sized bathroom has been fully tiled throughout and finished in in a contemporary style.