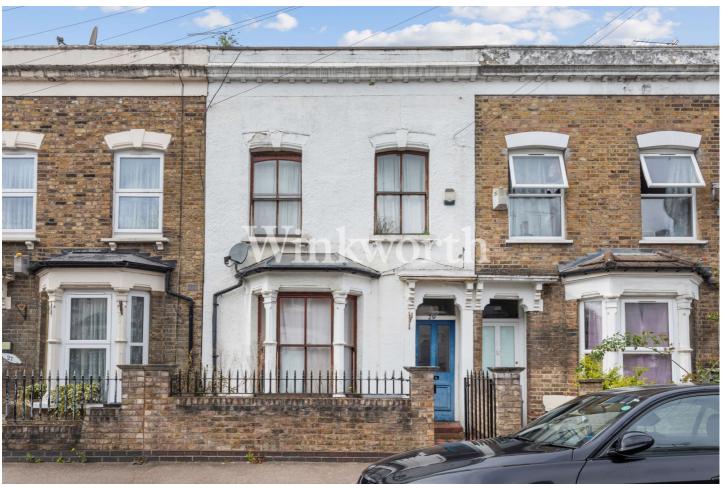

GROVE ROAD, LONDON, N15 **£685,000 FREEHOLD** 

## **DESCRIPTION:**

Nestled in a quiet side street, moments from Chestnuts Park is this Victorian built, this Two/Three-bedroom home with a secluded West facing back garden.

Chain Free. Sole Agents.

Harringay | 020 8800 5151 | harringay@winkworth.co.uk