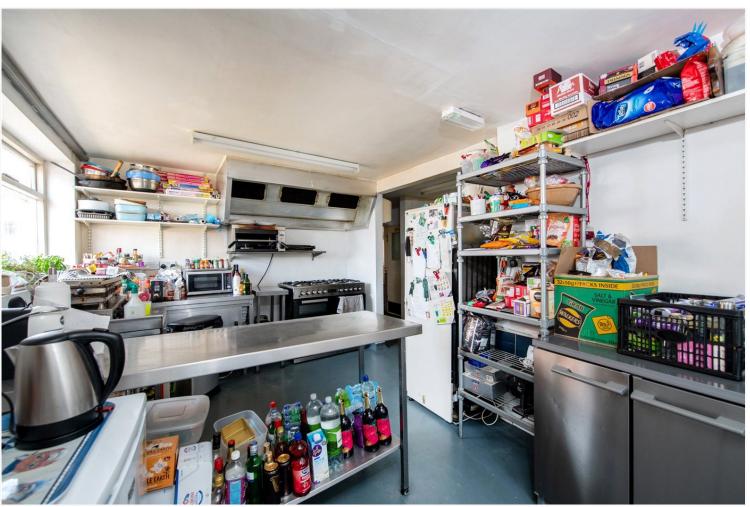

**Kitchen** - 15'8" x 15'3" (4.78m x 4.65m) Fitted with a range of wall mounted, base and drawer units, commercial sink, worktop, space for fridges and freezer, UPVC double glazed window to the side aspect, seven ring gas range and grills style oven.