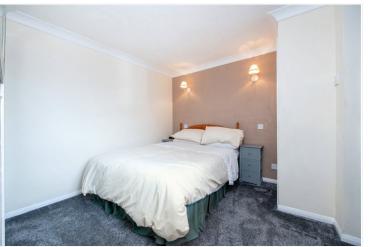

Bedroom One - 11'11" x 11'1" (3.63m x 3.38m) UPVC double glazed window to the front aspect, double radiator.

**Bedroom Two** - 11'11" x 10'9" (3.63m x 3.28m) UPVC double glazed window to the front aspect, double radiator

Bedroom Three - 12'1" x 8'6" (3.68m x 2.6m) UPVC double glazed window to the rear aspect, double radiator.

Bedroom Four - 12'1" x 5'3" (3.68m x 1.6m) UPVC double glazed window to the rear aspect, radiator.