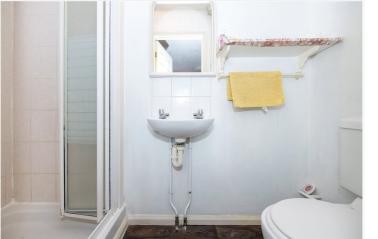

**Guestrooms** - As Part of the Main Building

Guest Bedroom Six - 9'9" x 8'7" (2.97m x 2.62m) UPVC double glazed window to the front aspect, radiator, built-in wardrobes.

**En Suite** - Fitted with a three-piece suite comprising wash hand basin, low level wc, shower cubicle and UPVC double glazed window to the front.

Guest Bedroom One - 10'9" x 10'7" (3.28m x 3.23m) UPVC double glazed window to the side aspect, double radiator, built-in wardrobes.

En Suite - Fitted with a three-piece suite comprising shower cubicle, low level wc, wash hand basin, extractor fan.

Guest Bedroom Two - 10'7" x 9'10" (3.23m x 3m) UPVC double glazed window to the side aspect, double radiator, built-in wardrobes.

**En Suite** - Fitted with a three-piece suite comprising shower cubicle, low level wc, wash hand basin, extractor fan.

Guest Bedroom Three - 10'7" x 10'7" (3.23m x 3.23m) UPVC double glazed window to the side aspect, double radiator, built-in wardrobes

**En Suite** - Fitted with a three-piece suite comprising shower cubicle, low level wc, wash hand basin, extractor fan.

Guest Bedroom Four - 10'7" x 9'3" (3.23m x 2.82m) UPVC double glazed window to the front aspect, built-in wardrobes, radiator.

En Suite - Fitted with a three-piece suite comprising shower cubicle, low level wc, wash hand basin, extractor fan.

Guest Bedroom Five - 11'1" x 8'10" (3.38m x 2.7m) UPVC double glazed window to the side aspect, radiator.

En Suite - Fitted with a three-piece suite comprising shower cubicle, low level wc, wash hand basin, extractor fan.