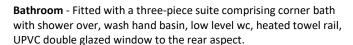

**Guestrooms** - As Part of the Main Building

Guest Bedroom Six - 9'9" x 8'7" (2.97m x 2.62m) UPVC double glazed window to the front aspect, radiator, built-in wardrobes.

**En Suite** - Fitted with a three-piece suite comprising wash hand basin, low level wc, shower cubicle and UPVC double glazed window to the front.

Guest Bedroom One - 10'9" x 10'7" (3.28m x 3.23m) UPVC double glazed window to the side aspect, double radiator, built-in wardrobes.

En Suite - Fitted with a three-piece suite comprising shower cubicle, low level wc, wash hand basin, extractor fan.

Guest Bedroom Two - 10'7" x 9'10" (3.23m x 3m) UPVC double glazed window to the side aspect, double radiator, built-in wardrobes.

**En Suite** - Fitted with a three-piece suite comprising shower cubicle, low level wc, wash hand basin, extractor fan.

Guest Bedroom Three - 10'7" x 10'7" (3.23m x 3.23m) UPVC double glazed window to the side aspect, double radiator, built-in wardrobes

**En Suite** - Fitted with a three-piece suite comprising shower cubicle, low level wc, wash hand basin, extractor fan.

Guest Bedroom Four - 10'7" x 9'3" (3.23m x 2.82m) UPVC double glazed window to the front aspect, built-in wardrobes, radiator.

En Suite - Fitted with a three-piece suite comprising shower cubicle, low level wc, wash hand basin, extractor fan.

Guest Bedroom Five - 11'1" x 8'10" (3.38m x 2.7m) UPVC double glazed window to the side aspect, radiator.

En Suite - Fitted with a three-piece suite comprising shower cubicle, low level wc, wash hand basin, extractor fan.