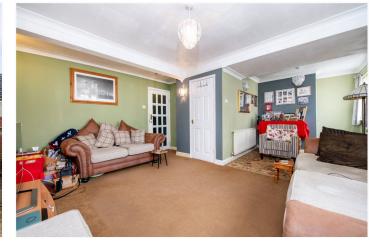

#### SEPARATE LIVING ACCOMMODATION

Lounge - 15'6" x 10'6" (4.72m x 3.2m) Radiator, UPVC double glazed window to the front aspect, TV point, storage cupboard.

Dining Area - 8'1" x 7'11" (2.46m x 2.41m) UPVC double glazed window to the front aspect.