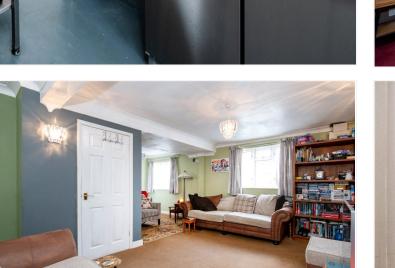

#### SEPARATE LIVING ACCOMMODATION

Lounge - 15'6" x 10'6" (4.72m x 3.2m) Radiator, UPVC double glazed window to the front aspect, TV point, storage cupboard.

Dining Area - 8'1" x 7'11" (2.46m x 2.41m) UPVC double glazed window to the front aspect.