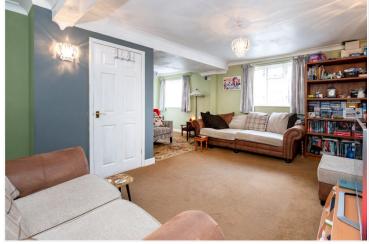

#### SEPARATE LIVING ACCOMMODATION

Lounge - 15'6" x 10'6" (4.72m x 3.2m) Radiator, UPVC double glazed window to the front aspect, TV point, storage cupboard.

Dining Area - 8'1" x 7'11" (2.46m x 2.41m) UPVC double glazed window to the front aspect.