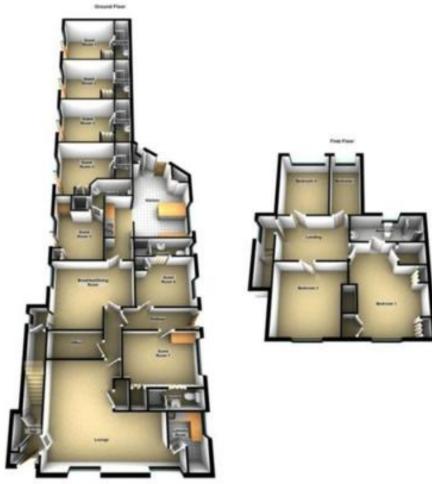

# The Dormey House, Meadowgate, Bourne, Lincolnshire

This floorplan is for illustration purposes only and is not to scale. The position and size of doors, windows, appliances and other features are approximate.

#### SEPARATE LIVING ACCOMMODATION

Lounge - 15'6" x 10'6" (4.72m x 3.2m) Radiator, UPVC double glazed window to the front aspect, TV point, storage cupboard.

Dining Area - 8'1" x 7'11" (2.46m x 2.41m) UPVC double glazed window to the front aspect.

**Laundry Room** - Fitted with wall mounted and base units, space and plumbing for washing machine, UPVC double glazed window to the side aspect, sink and worktop.

Stairs Leading to First Floor - Radiator.

Bedroom One - 11'11" x 11'1" (3.63m x 3.38m) UPVC double glazed window to the front aspect, double radiator.

**Bedroom Two** - 11'11" x 10'9" (3.63m x 3.28m) UPVC double glazed window to the front aspect, double radiator

Bedroom Three - 12'1" x 8'6" (3.68m x 2.6m) UPVC double glazed window to the rear aspect, double radiator.

Bedroom Four - 12'1" x 5'3" (3.68m x 1.6m) UPVC double glazed window to the rear aspect, radiator.

#### **Ground Floor Commercial Element**

Hallway - Access to parking space, office, laundry room and linen

Breakfast/Dining Room - 14'6" x 11'5" (4.42m x 3.48m) UPVC double glazed window to the rear aspect.

**Kitchen** - 15'8" x 15'3" (4.78m x 4.65m) Fitted with a range of wall mounted, base and drawer units, commercial sink, worktop, space for fridges and freezer, UPVC double glazed window to the side aspect, seven ring gas range and grills style oven.

**Guestrooms** - As Part of the Main Building

Guest Bedroom Six - 9'9" x 8'7" (2.97m x 2.62m) UPVC double glazed window to the front aspect, radiator, built-in wardrobes.

**En Suite** - Fitted with a three-piece suite comprising wash hand basin, low level wc, shower cubicle and UPVC double glazed window to the front.

**Guest Bedroom Seven** - 11'11" x 8'5" (3.63m x 2.57m) UPVC double glazed window to the front aspect, radiator, built-in wardrobes.

Rear Lobby - Good sized under stairs cupboard and a covered lean to giving access to: -

Guest Bedroom One - 10'9" x 10'7" (3.28m x 3.23m) UPVC double glazed window to the side aspect, double radiator, built-in wardrobes.

En Suite - Fitted with a three-piece suite comprising shower cubicle, low level wc, wash hand basin, extractor fan.

Guest Bedroom Two - 10'7" x 9'10" (3.23m x 3m) UPVC double glazed window to the side aspect, double radiator, built-in wardrobes.

**En Suite** - Fitted with a three-piece suite comprising shower cubicle, low level wc, wash hand basin, extractor fan.

Guest Bedroom Three - 10'7" x 10'7" (3.23m x 3.23m) UPVC double glazed window to the side aspect, double radiator, built-in wardrobes

**En Suite** - Fitted with a three-piece suite comprising shower cubicle, low level wc, wash hand basin, extractor fan.

Guest Bedroom Four - 10'7" x 9'3" (3.23m x 2.82m) UPVC double glazed window to the front aspect, built-in wardrobes, radiator.

En Suite - Fitted with a three-piece suite comprising shower cubicle, low level wc, wash hand basin, extractor fan.

Guest Bedroom Five - 11'1" x 8'10" (3.38m x 2.7m) UPVC double glazed window to the side aspect, radiator.

En Suite - Fitted with a three-piece suite comprising shower cubicle, low level wc, wash hand basin, extractor fan.