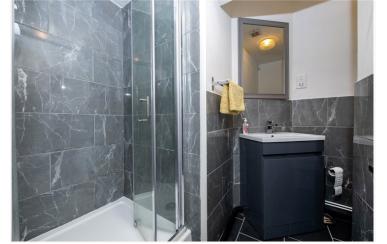

**Guestrooms** - As Part of the Main Building

Guest Bedroom Six - 9'9" x 8'7" (2.97m x 2.62m) UPVC double glazed window to the front aspect, radiator, built-in wardrobes.

**En Suite** - Fitted with a three-piece suite comprising wash hand basin, low level wc, shower cubicle and UPVC double glazed window to the front.

Guest Bedroom One - 10'9" x 10'7" (3.28m x 3.23m) UPVC double glazed window to the side aspect, double radiator, built-in wardrobes.

En Suite - Fitted with a three-piece suite comprising shower cubicle, low level wc, wash hand basin, extractor fan.

Guest Bedroom Two - 10'7" x 9'10" (3.23m x 3m) UPVC double glazed window to the side aspect, double radiator, built-in wardrobes.

**En Suite** - Fitted with a three-piece suite comprising shower cubicle, low level wc, wash hand basin, extractor fan.

Guest Bedroom Three - 10'7" x 10'7" (3.23m x 3.23m) UPVC double glazed window to the side aspect, double radiator, built-in wardrobes

**En Suite** - Fitted with a three-piece suite comprising shower cubicle, low level wc, wash hand basin, extractor fan.

Guest Bedroom Four - 10'7" x 9'3" (3.23m x 2.82m) UPVC double glazed window to the front aspect, built-in wardrobes, radiator.

En Suite - Fitted with a three-piece suite comprising shower cubicle, low level wc, wash hand basin, extractor fan.

Guest Bedroom Five - 11'1" x 8'10" (3.38m x 2.7m) UPVC double glazed window to the side aspect, radiator.

En Suite - Fitted with a three-piece suite comprising shower cubicle, low level wc, wash hand basin, extractor fan.