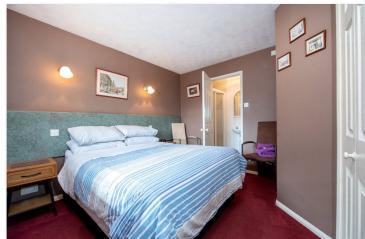

Guest Bedroom One - 10'9" x 10'7" (3.28m x 3.23m) UPVC double glazed window to the side aspect, double radiator, built-in wardrobes.

En Suite - Fitted with a three-piece suite comprising shower cubicle, low level wc, wash hand basin, extractor fan.

Guest Bedroom Two - 10'7" x 9'10" (3.23m x 3m) UPVC double glazed window to the side aspect, double radiator, built-in wardrobes.

**En Suite** - Fitted with a three-piece suite comprising shower cubicle, low level wc, wash hand basin, extractor fan.

Guest Bedroom Three - 10'7" x 10'7" (3.23m x 3.23m) UPVC double glazed window to the side aspect, double radiator, built-in wardrobes

**En Suite** - Fitted with a three-piece suite comprising shower cubicle, low level wc, wash hand basin, extractor fan.

Guest Bedroom Four - 10'7" x 9'3" (3.23m x 2.82m) UPVC double glazed window to the front aspect, built-in wardrobes, radiator.

En Suite - Fitted with a three-piece suite comprising shower cubicle, low level wc, wash hand basin, extractor fan.

Guest Bedroom Five - 11'1" x 8'10" (3.38m x 2.7m) UPVC double glazed window to the side aspect, radiator.

En Suite - Fitted with a three-piece suite comprising shower cubicle, low level wc, wash hand basin, extractor fan.