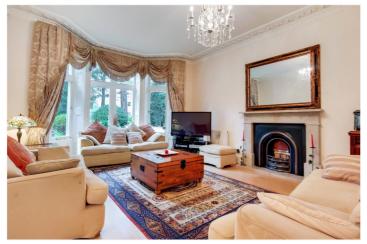

## **DESCRIPTION:**

A detached family home, this extensive gated property boasts reception six bedrooms, a measuring over 21. ft, a 34 ft dining room and a substantial conservatory kitchen with overlooking beautifully а landscaped garden measuring over 129 ft.

Also on the ground floor there is a water cloakroom and stairs which lead to the basement that includes ample room for utilities and storage.

This majestic property has an abundance of charm character and is beautifully finished throughout. For the discerning car enthusiast there is also a generous carriage drive and garage.