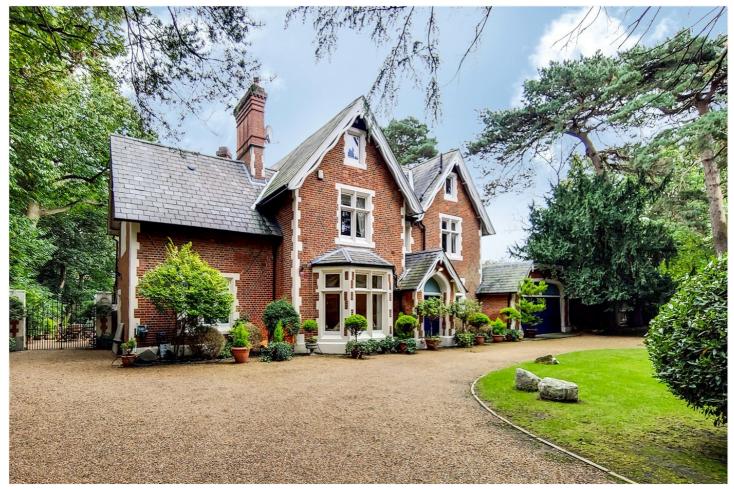

SYDENHAM HILL, SE26 **£3,000,000 FREEHOLD** 

## **DETACHED SIX BEDROOM FAMILY HOME**

## **DESCRIPTION:**

A detached family home, this extensive gated property boasts reception six bedrooms, a measuring over 21. ft, a 34 ft dining room and a substantial conservatory kitchen with overlooking beautifully а landscaped garden measuring over 129 ft.

Also on the ground floor there is a water cloakroom and stairs which lead to the basement that includes ample room for utilities and storage.

This majestic property has an abundance of charm character and is beautifully finished throughout. For the discerning car enthusiast there is also a generous carriage drive and garage.