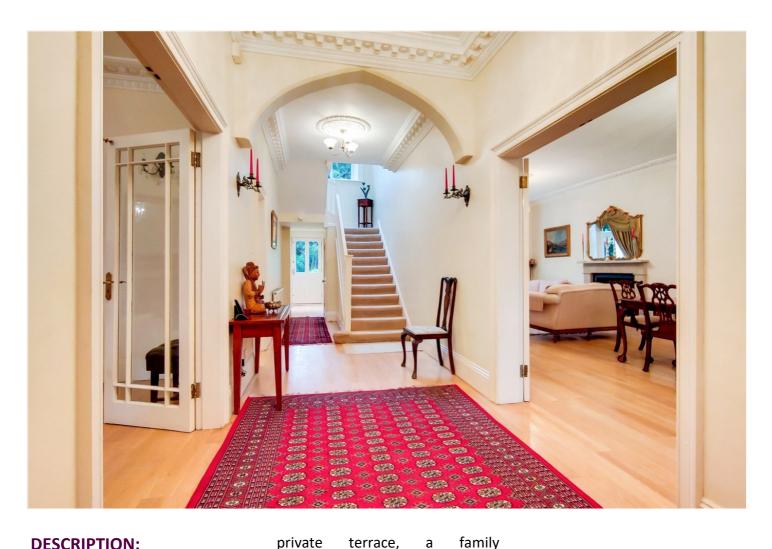

## **DESCRIPTION:**

A detached family home, this extensive gated property boasts reception six bedrooms, a measuring over 21. ft, a 34 ft dining room and a substantial conservatory kitchen with overlooking beautifully а landscaped garden measuring over 129 ft.

Also on the ground floor there is a water cloakroom and stairs which lead to the basement that includes ample room for utilities and storage.

This majestic property has an abundance of charm character and is beautifully finished throughout. For the discerning car enthusiast there is also a generous carriage drive and garage.