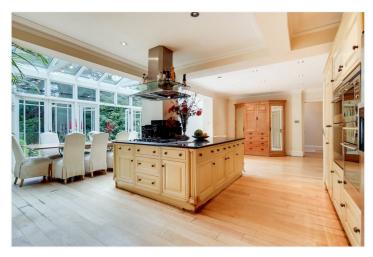

## **DESCRIPTION:**

A detached family home, this extensive gated property boasts reception six bedrooms, a measuring over 21. ft, a 34 ft dining room and a substantial conservatory kitchen with overlooking beautifully а landscaped garden measuring over 129 ft.