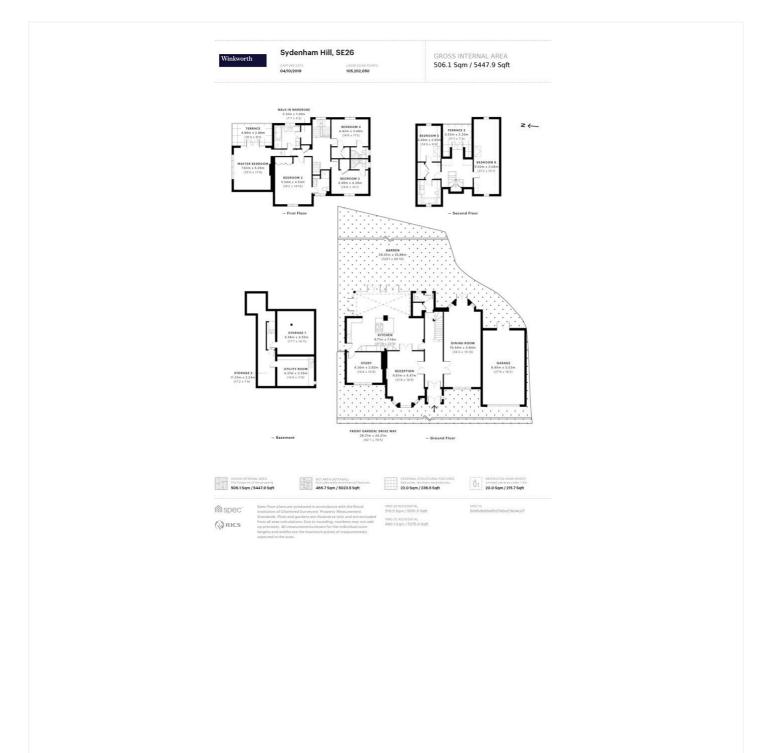

## **DESCRIPTION:**

A detached family home, this extensive gated property boasts reception six bedrooms, a measuring over 21. ft, a 34 ft dining room and a substantial conservatory kitchen with overlooking beautifully а landscaped garden measuring over 129 ft.

bathroom complete with marble surfaces and a walk-in wardrobe, the three further king size bedrooms each benefit from their own en-suite bathroom. Finally at the top floor there are a further two bedrooms. а family bathroom and terrace.

Also on the ground floor there is a water cloakroom and stairs which lead to the basement that includes ample room for utilities and storage.

This majestic property has an abundance of charm character and is beautifully finished throughout. For the discerning car enthusiast there is also a generous carriage drive and garage.

Upstairs there are six bedrooms which are arranged over two further floors. On the first floor the master suite benefits from a

## **ACCOMMODATION**

Freehold, 6 Bedrooms, 3 Reception Rooms, 5 Bathrooms, House, Detached, Garden, Roof Terrace, Off Street Parking, Garage, Period, 5447 Approx Sq Ft

This floorplan is for illustration purposes only and is not to scale. The position and size of doors, windows, appliances and other features are approximate.