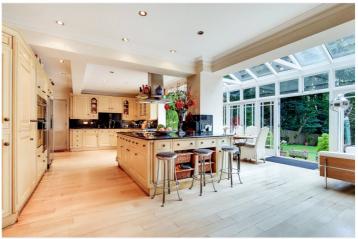

## **DESCRIPTION:**

A detached family home, this extensive gated property boasts reception six bedrooms, a measuring over 21. ft, a 34 ft dining room and a substantial conservatory kitchen with overlooking beautifully а landscaped garden measuring over 129 ft.