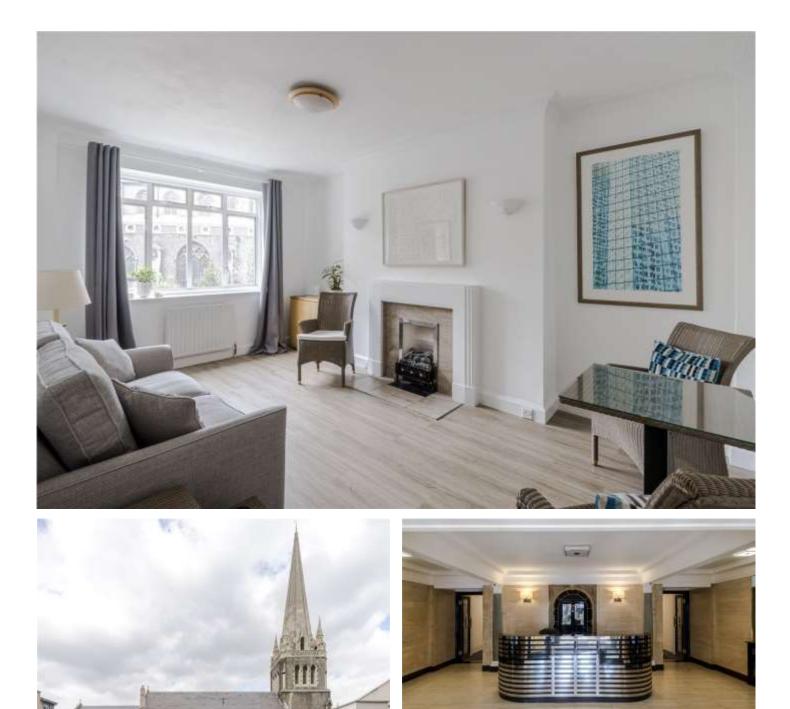

MAITLAND COURT, LANCASTER TERRACE, LANCASTER GATE, W2 **£645,000 share of freehold** 

ONLY A SHORT STROLL FROM KENSINGTON GARDENS / HYDE PARK, A BEAUTIFULLY PRESENTED, SECOND FLOOR, ONE DOUBLE BEDROOM APARTMENT, AND SET IN A HIGHLY DESIRABLE PRIVATE ART DECO 24HR PORTERTED BUILDING.

## Winkworth

for every step ...

**DESCRIPTION:** The apartment has a quiet westerly aspect with charming views over St. James's Church, good ceiling height, generous floor to ceiling storage in both bedroom / entrance hall, and a fabulously appointed bathroom. The beautifully designed kitchen gives direct access to the designated secure gated parking space - please note; by separate negotiation. Maitland Court is situated on Lancaster Terrace, with close proximity to Lancaster Gate St. (Central Line) and Paddington St. (Elizabeth, Circle, District, Bakerloo and Hammersmith and City, in addition to National Rail services and Heathrow Express).