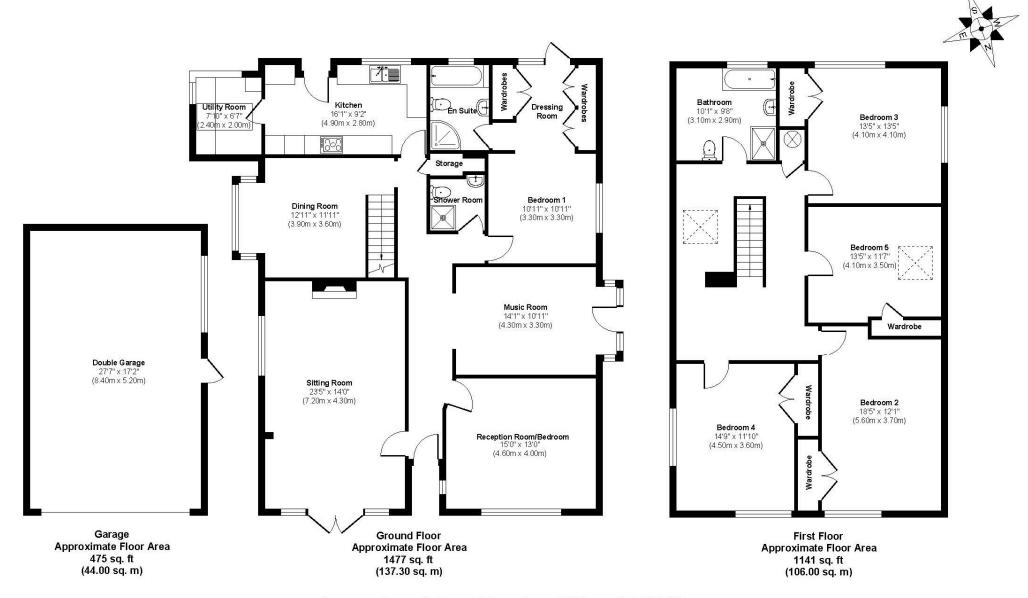

## **Carroll Avenue**

Approx. Gross Internal Floor Area 3093 sq. ft / 287.30 sq. m Illustration for identification purposes only, measurements approximate and not to scale.