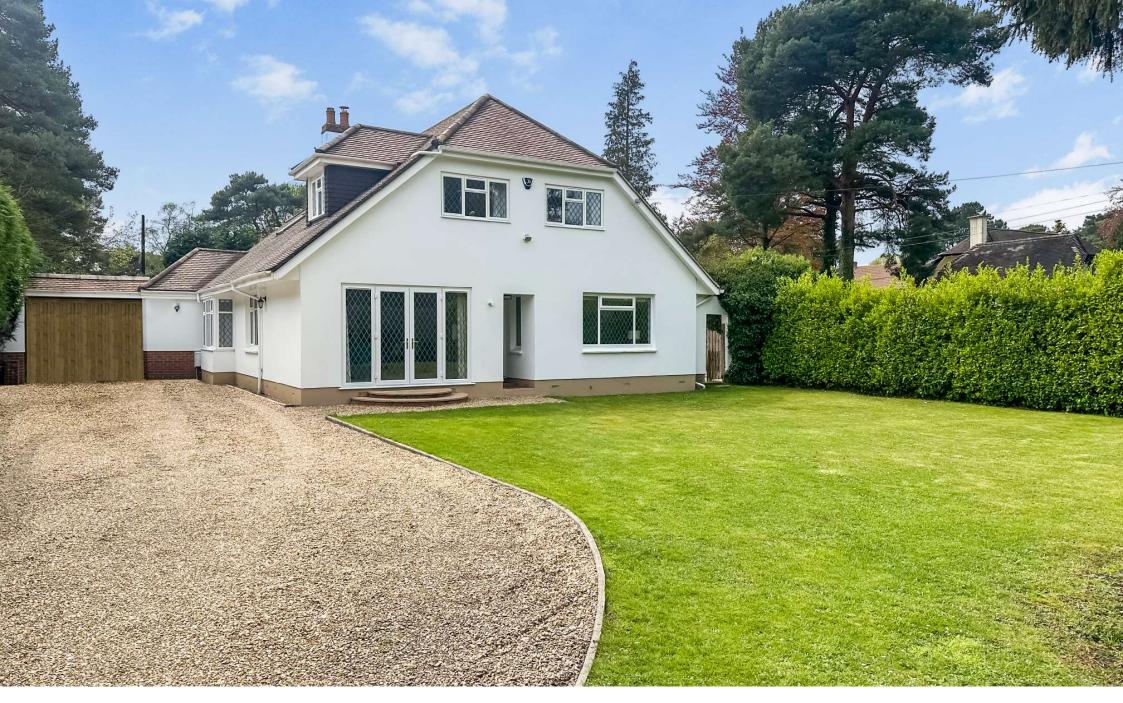

## Guide Price £975,000 FREEHOLD

This substantial detached family house is positioned on one of Ferndown's most prestigious roads just 600 metres from the town centre yet enjoying a very peaceful setting on a secluded plot measuring 1/4 of an acre.

At almost 3,100 square feet this immaculate home offers versatile accommodation including 5/6 bedrooms, 3/4 reception rooms, 3 bathrooms and a large double garage. Further benefits include a south facing garden.

Houses with scope and space like this one are rarely available in such close proximity to amenities, early viewing advised.

Detached Family Home
Three Bathrooms
Five/Six Bedrooms
South Facing Garden
Double Garage
Immaculate Throughout
Premier Residential Road
Versatile Accommodation
Lots Of Reception Space
Bedroom With Dressing Room & En-suite