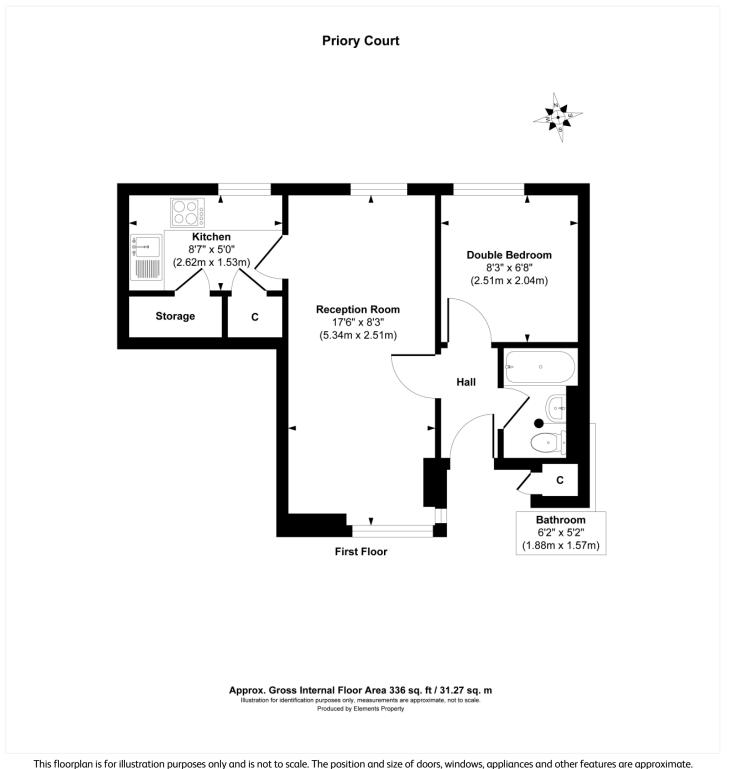

### **DESCRIPTION:**

Situated in a popular location in Nunhead and close to Peckham Rye Park is this one bedroom flat. A fantastic opportunity to purchase a chain free one bedroom flat in a very central location, close to Peckham Rye Park. The property offers a large reception, good size double bedroom, seperate kitchen and bathroom. Transport is provided via East Dulwich station with connections to London Bridge or Peckham Rye with links to the East London tube line, Nunhead station is within a short walk or bus for direct links to Victoria. Located within easy access to the bars, restaurants, shops and cinema on Rye Lane, Lordship Lane as well as Peckham Rye and Bellenden Road. This is a fantastic flat in a wonderful location and would suit either a first time buyer or a rental investor with early viewing recommended.

### AT A GLANCE

- One Double Bedroom
- First Floor Flat
- Large Reception
- Modern Kitchen
- Modern Bathroom
- Leasehold
- Central Location