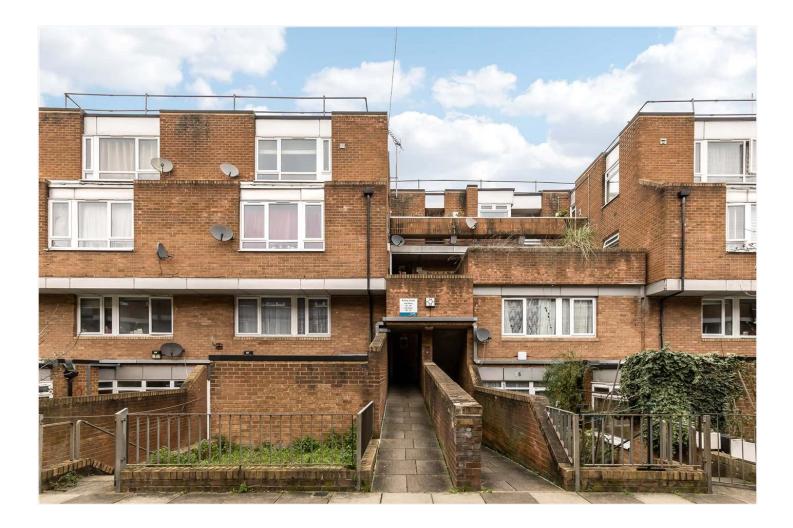

# PRIORY COURT, CHELTENHAM ROAD, NUNHEAD, SE15 **£290,000 LEASEHOLD**

### **DESCRIPTION:**

Situated in a popular location in Nunhead and close to Peckham Rye Park is this one bedroom flat. A fantastic opportunity to purchase a chain free one bedroom flat in a very central location, close to Peckham Rye Park. The property offers a large reception, good size double bedroom, seperate kitchen and bathroom. Transport is provided via East Dulwich station with connections to London Bridge or Peckham Rye with links to the East London tube line, Nunhead station is within a short walk or bus for direct links to Victoria. Located within easy access to the bars, restaurants, shops and cinema on Rye Lane, Lordship Lane as well as Peckham Rye and Bellenden Road. This is a fantastic flat in a wonderful location and would suit either a first time buyer or a rental investor with early viewing recommended.