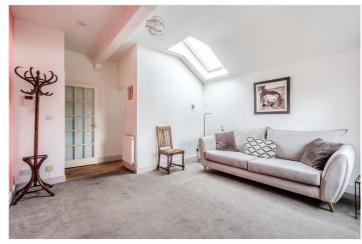

## **DESCRIPTION**

Set within an elegant, double-fronted Victorian house, this charming one-bedroom period conversion has been well maintained and offers a well-proportioned layout with characterful features and a bright, airy feel. The spacious living area is enhanced by a skylight, flooding the room with natural light, while the high ceilings and neutral décor contribute to its inviting atmosphere. The separate fitted kitchen provides a practical space with ample cabinetry and integrated appliances, making it both functional and stylish.