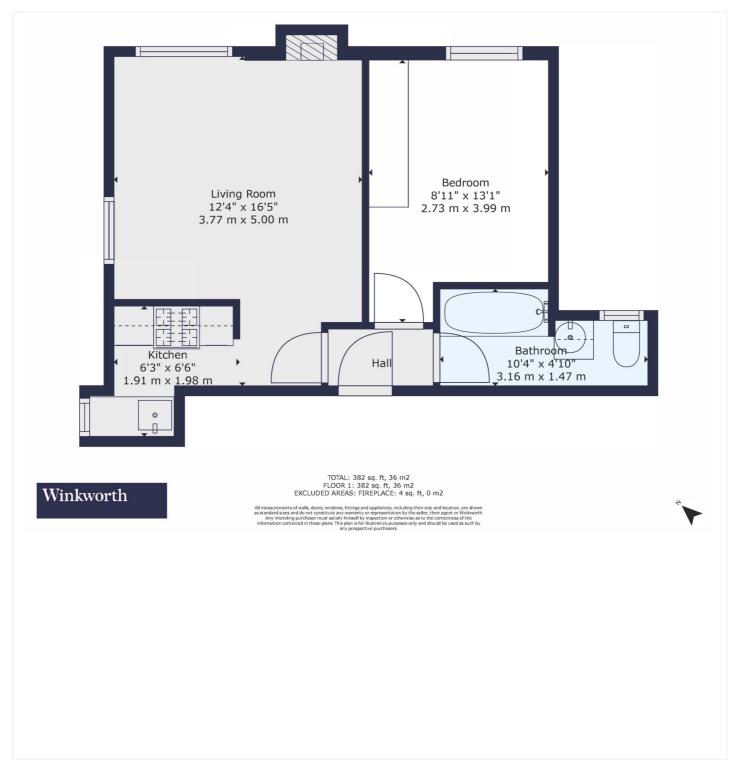

The property also benefits from a long lease and a share of freehold, offering added security and long-term value.

This floorplan is for illustration purposes only and is not to scale. The position and size of doors, windows, appliances and other features are approximate.