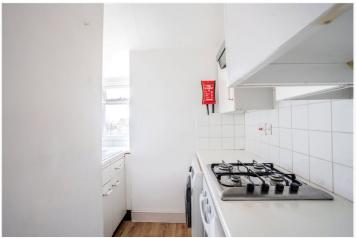

## **DESCRIPTION**

Set within an elegant, double-fronted Victorian house, this charming one-bedroom period conversion has been well maintained and offers a well-proportioned layout with characterful features and a bright, airy feel. The spacious living area is enhanced by a skylight, flooding the room with natural light, while the high ceilings and neutral décor contribute to its inviting atmosphere. The separate fitted kitchen provides a practical space with ample cabinetry and integrated appliances, making it both functional and stylish.