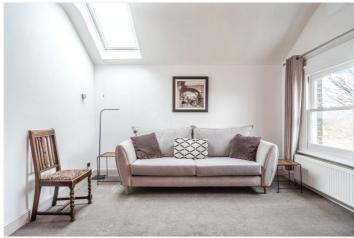

## **DESCRIPTION**

Set within an elegant, double-fronted Victorian house, this charming one-bedroom period conversion has been well maintained and offers a well-proportioned layout with characterful features and a bright, airy feel. The spacious living area is enhanced by a skylight, flooding the room with natural light, while the high ceilings and neutral décor contribute to its inviting atmosphere. The separate fitted kitchen provides a practical space with ample cabinetry and integrated appliances, making it both functional and stylish.