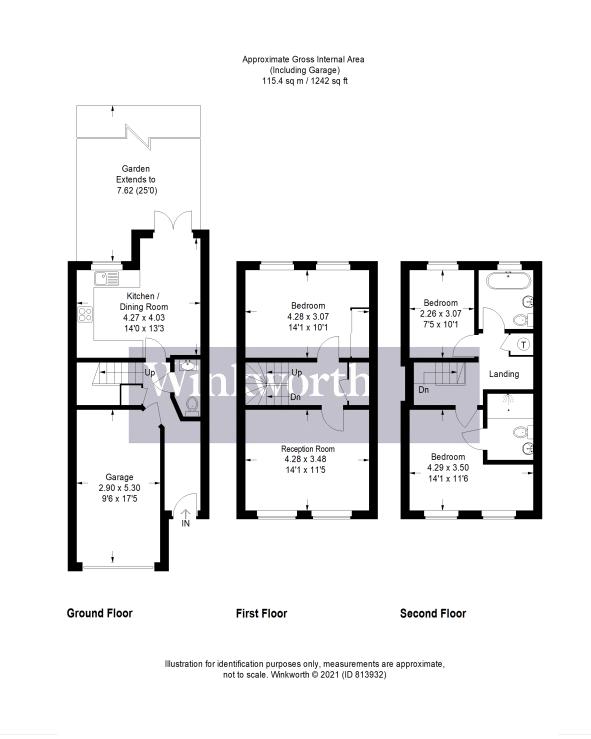

## **DESCRIPTION:**

Constructed approx. nine years ago by the highly regarded developers Linden Homes is this three bedroom family town house.

Arranged over three floors the accommodation totals circa 1250 square feet and comprises kitchen /diner, guest wc, and integral garage on the ground floor, reception and double bedroom on the first floor and master bedroom with ensuite shower room, third bedroom and family bathroom on the upper floor.

## **AT A GLANCE**

- Three Bedrooms
- 1242 Square Feet
- Two Bathrooms
- Guest Cloakroom
- Integral Garage and Additional Parking Space
- NHBC Warranty
- Quiet Location

This floorplan is for illustration purposes only and is not to scale. The position and size of doors, windows, appliances and other features are approximate.