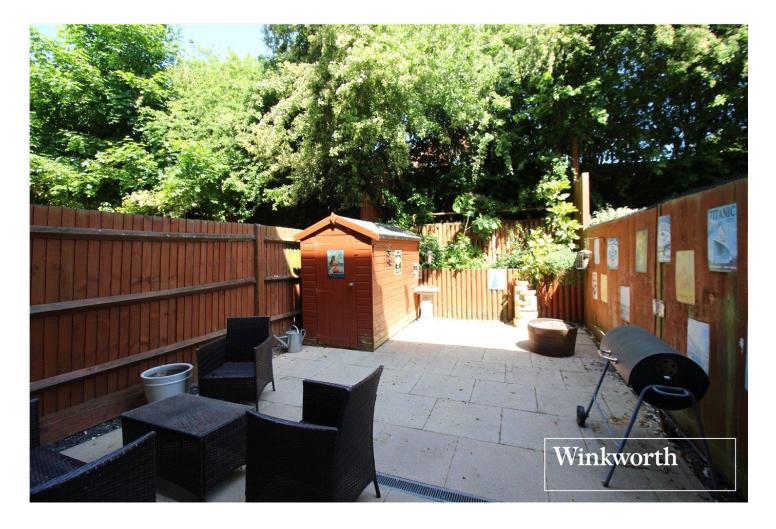

To the rear is low maintenance, paved and secluded garden and nearby an additional allocated parking space