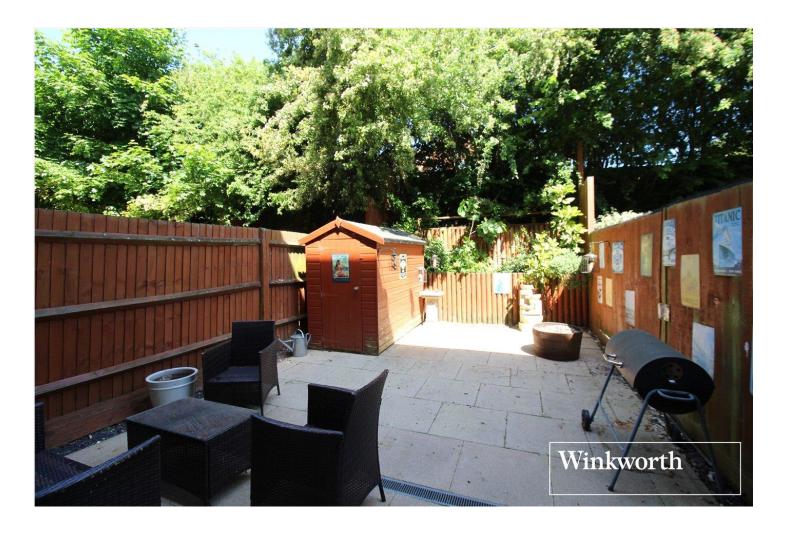

To the rear is low maintenance, paved and secluded garden and nearby an additional allocated parking space