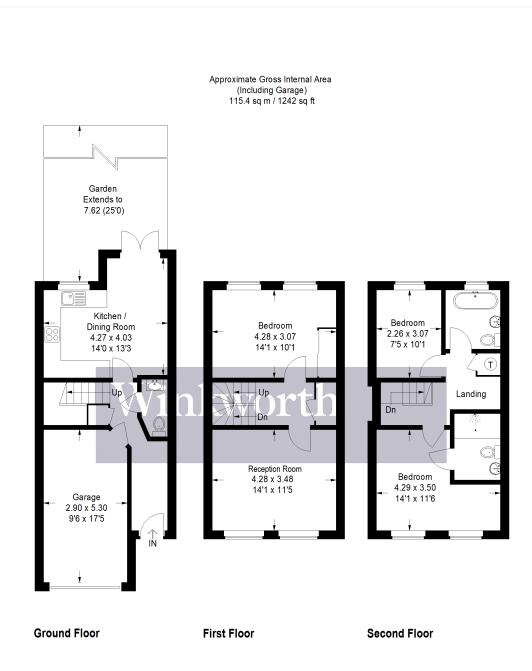

## **AT A GLANCE**

- Three Bedrooms
- 1242 Square Feet
- Two Bathrooms
- Guest Cloakroom
- Integral Garage and Additional Parking Space
- NHBC Warranty
- Quiet Location

Illustration for identification purposes only, measurements are approximate, not to scale. Winkworth © 2021 (ID 813932)

This floorplan is for illustration purposes only and is not to scale. The position and size of doors, windows, appliances and other features are approximate.

Tenure: Freehold

**Term:** 0 year and 0 months **Service Charge:** £0 per annum