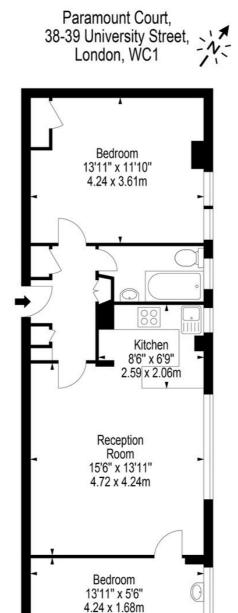

## Approx Gross Internal Area 600 Sq Ft - 55.74 Sq M

Floor Plan Supplied For Identification Purposes Only And May Not Be Accurate Floor Plan by www.elegantmediasolution.com

This floorplan is for illustration purposes only and is not to scale. The position and size of doors, windows, appliances and other features are approximate.