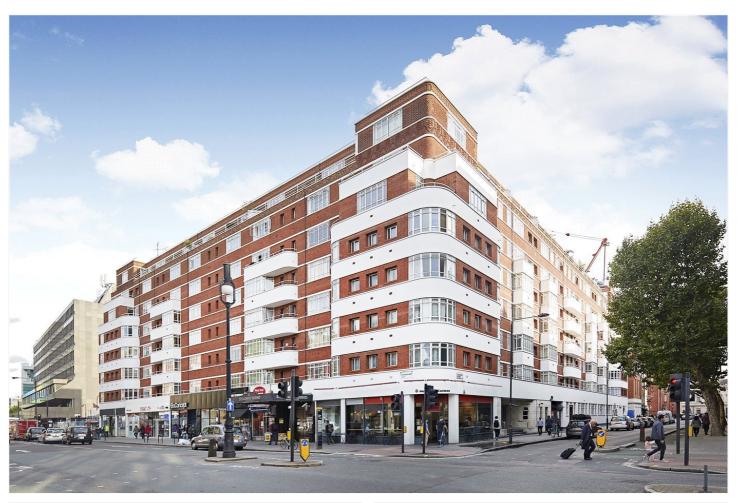

PARAMOUNT COURT, UNIVERSITY STREET, LONDON, WC1E **£650,000** LEASEHOLD

A TWO BEDROOM, FIRST FLOOR FLAT, SITUATED IN A LOVELY 1930S BLOCK ON THE CORNER OF TOTTENHAM COURT ROAD AND UNIVERSITY STREET.

Lease is 250 years from March 1983. Service charge is 4500 p/a. Includes the central heating, hot water and concierge service. Ground rent Council tax is band E 1985 p/a.

## **DESCRIPTION:**

A Two-bedroom, first floor flat, situated in a lovely 1930s block on the corner of Tottenham Court Road and University Street.

The property is in good condition with Two bedrooms and a very long lease. The block itself has undergone major refurbishment in the last two years and all looks very swish. There is a resident Concierge in the block.

Paramount Court is just 150 yards from Warren Street Tube Station and is also close to Goodge Street Tube Station. Regents park is about a 10-minute walk from the property.

The Universities of LSE and UCL are very close by, as is Kings Cross St Pancras and Euston Stations.