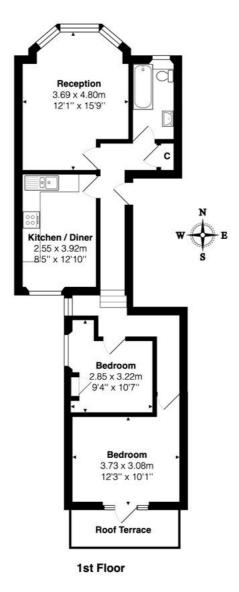

## **DESCRIPTION:**

The flat is situated on the first floor of this imposing Victorian period conversion. There is a bright and airy reception room with a large bay window to the front of the building, two good sized bedrooms, an eat in kitchen and modern fitted bathroom. The property has a long lease and is offered to the market with additional share of the freehold. There is also a small outside terrace at the rear, enough to open the doors and sit outside enjoying some sunshine from the south. Highly recommended.

Winkworth

Total Area: 63.1 m<sup>2</sup> ... 679 ft<sup>2</sup> (excluding roof terrace) All measurements are approximate and for display purposes only

This floorplan is for illustration purposes only and is not to scale. The position and size of doors, windows, appliances and other features are approximate.