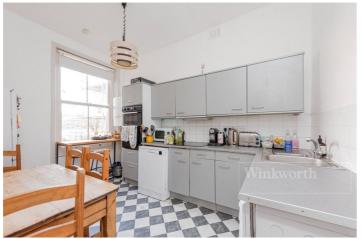

## **DESCRIPTION:**

The flat is situated on the first floor of this imposing Victorian period conversion. There is a bright and airy reception room with a large bay window to the front of the building, two good sized bedrooms, an eat in kitchen and modern fitted bathroom. The property has a long lease and is offered to the market with additional share of the freehold. There is also a small outside terrace at the rear, enough to open the doors and sit outside enjoying some sunshine from the south. Highly recommended.