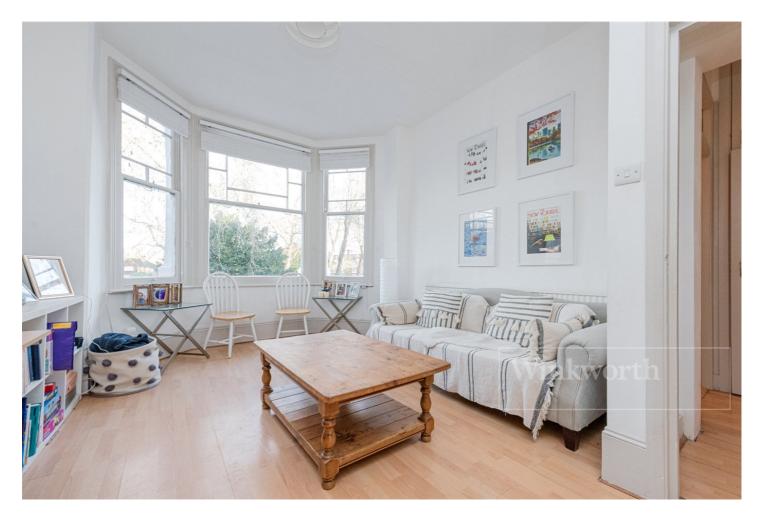

## **DESCRIPTION:**

The flat is situated on the first floor of this imposing Victorian period conversion. There is a bright and airy reception room with a large bay window to the front of the building, two good sized bedrooms, an eat in kitchen and modern fitted bathroom. The property has a long lease and is offered to the market with additional share of the freehold. There is also a small outside terrace at the rear, enough to open the doors and sit outside enjoying some sunshine from the south. Highly recommended.