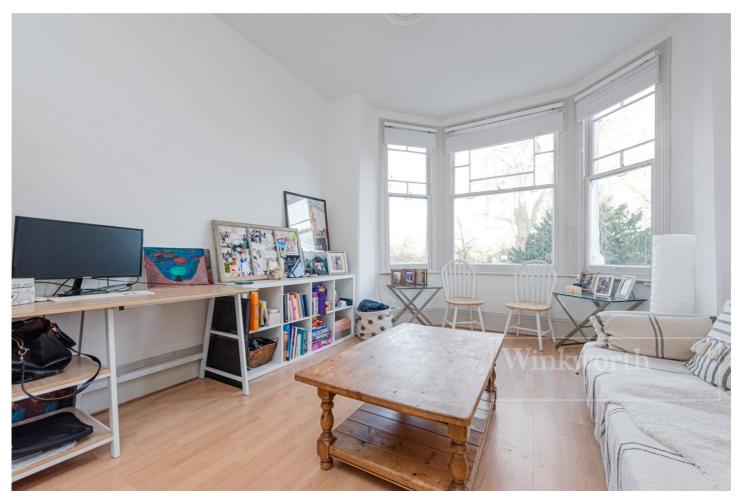

## **DESCRIPTION:**

The flat is situated on the first floor of this imposing Victorian period conversion. There is a bright and airy reception room with a large bay window to the front of the building, two good sized bedrooms, an eat in kitchen and modern fitted bathroom. The property has a long lease and is offered to the market with additional share of the freehold. There is also a small outside terrace at the rear, enough to open the doors and sit outside enjoying some sunshine from the south. Highly recommended.