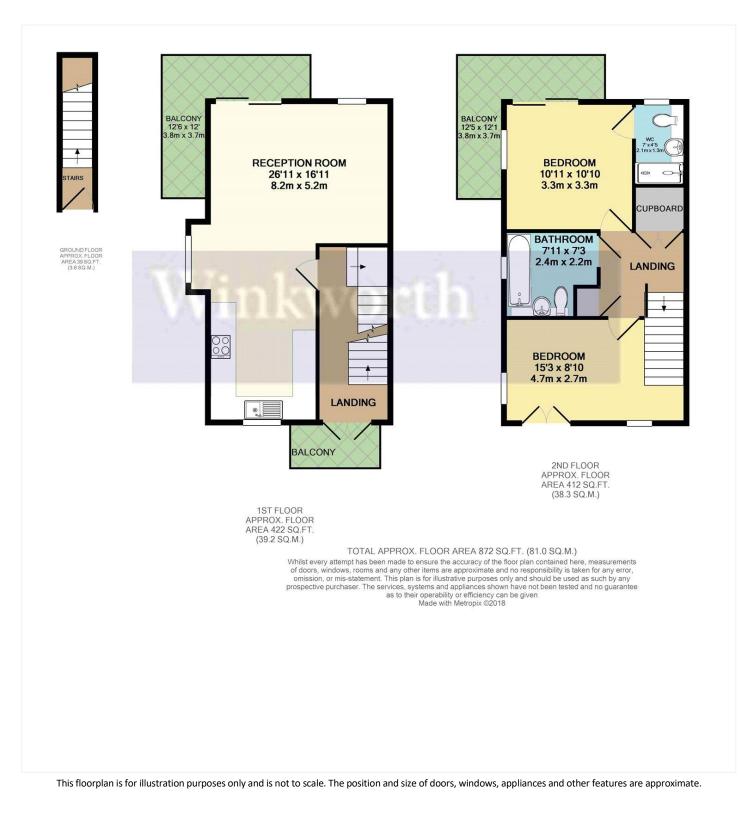

#### **DESCRIPTION:**

Built by Belway Homes in 2017 a superb contemporary three storey maisonette offering good sized well-appointed accommodation throughout. Conveniently located within a short walk of the town centre and the train station with its direct link to London Paddington in just over 20 minutes and on London's tube network with Crossrail and the Elizabeth Line. On entering the property from the ground floor level there is a staircase that leads up to a good sized first floor landing with balcony to one end. There is a lovely bright open plan living space with a high spec kitchen to one end with a range of Zanussi integrated appliances and there is a wrap around balcony to the front. On the top floor there are two bedrooms, the master has it's own en-suite and a large 'wrap-around' balcony, and the second double bedroom is complemented by a modern bathroom. The property further benefits from off-road parking. This delightful modern home would suit a commuter or make an excellent first time or investment purchase.

#### **AT A GLANCE**

- Three Large Balconies
- Two Double Bedrooms
- Open Plan Living Space with High Spec Kitchen
- En-suite Shower Room & Further Bathroom
- Off Road Parking
- Council Tax Band C
- Service Charge £986.32 pa
- Ground Rent £300 pa
- Buildings Insurance £407.04 pa