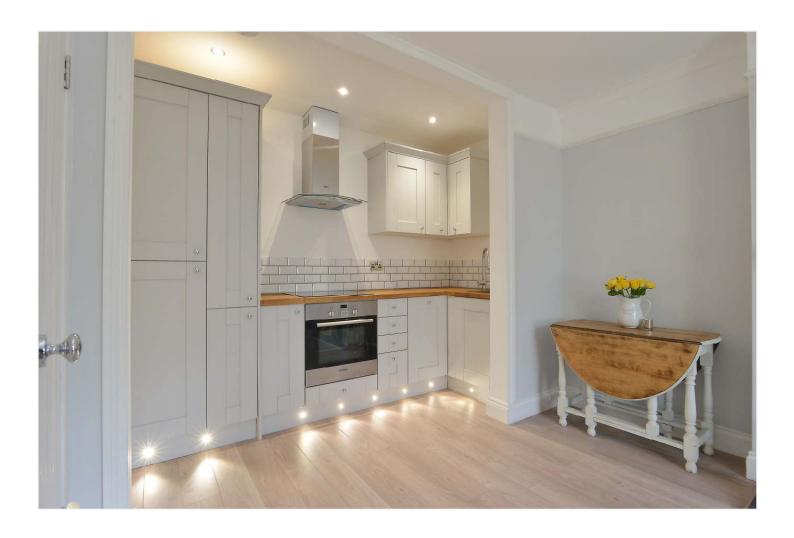

## **DESCRIPTION:**

This newly refurbished two double bedroom garden flat is situated in a prime central East Dulwich location, just off the North Cross Road market street, close to Lordship Lane. The property has been recently refurbished to a very high standard and offers an open plan kitchen-living, two double bedrooms, a brand new shower room and doors leading out to a large shared garden to rear. It is perfectly situated to benefit from easy to the bars, restaurants, shops and cinema on Lordship Lane as well as transport links both at East Dulwich and Peckham Rye with direct links into Central London. This is a wonderful flat in a superb location, offered to the market chain free with early viewing recommended.

## **AT A GLANCE**

- Two Double Bedrooms
- Ground Floor Flat
- Open Plan Kitchen-Living
- Modern Shower Room
- Shared Garden
- Leasehold
- Newly Refurbished
- Chain Free