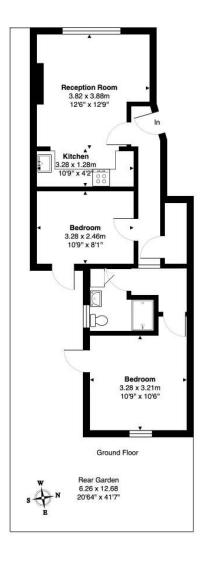

## Crystal Palace Road, East Dulwich, SE22

Total Area: 51.8 m<sup>2</sup> ... 558 ft<sup>2</sup>

This plan is for layout guidance only. Drawn in accordance with RICS guidelines. Not drawn to scale unless stated.

This floorplan is for illustration purposes only and is not to scale. The position and size of doors, windows, appliances and other features are approximate.

Dulwich | 020 8299 2722 | dulwich@winkworth.co.uk