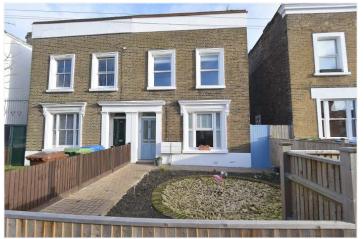

CRYSTAL PALACE ROAD, EAST DULWICH, SE22 OIEO £500,000 LEASEHOLD

## THIS NEWLY REFURBISHED TWO DOUBLE BEDROOM GARDEN FLAT IS SITUATED IN A PRIME CENTRAL EAST DULWICH LOCATION.

Dulwich | 020 8299 2722 | dulwich@winkworth.co.uk

Winkworth

## **DESCRIPTION:**

This newly refurbished two double bedroom garden flat is situated in a prime central East Dulwich location, just off the North Cross Road market street, close to Lordship Lane. The property has been recently refurbished to a very high standard and offers an open plan kitchen-living, two double bedrooms, a brand new shower room and doors leading out to a large shared garden to rear. It is perfectly situated to benefit from easy to the bars, restaurants, shops and cinema on Lordship Lane as well as transport links both at East Dulwich and Peckham Rye with direct links into Central London. This is a wonderful flat in a superb location, offered to the market chain free with early viewing recommended.