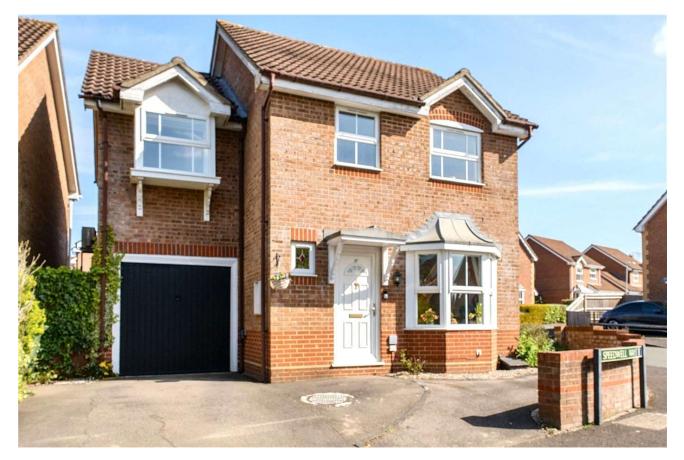

## **17 SPEEDWELL WAY** THATCHAM RG18 4EG

A fantastic four bedroom detached family home with off street parking, integral garage, generous rear garden and three reception rooms.

As you enter the property, the living room is to your right. The room is flooded with natural light from the beautiful bay window. The dining room is a great open space with access to both the kitchen and conservatory. The kitchen consists of navy cabinets and a neutral worktop with access to the integral garage. The conservatory provides access onto the rear garden.

To the front of the property there is driveway parking for two cars and a single garage. To the rear is a great sized garden with a patio area at the back. The rest of the garden is mainly laid to lawn.