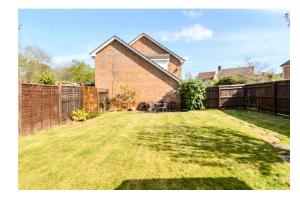

To the front of the property there is driveway parking for two cars and a single garage. To the rear is a great sized garden with a patio area at the back. The rest of the garden is mainly laid to lawn.