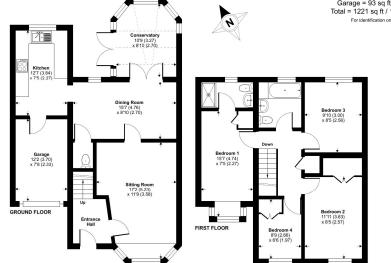

#### Speedwell Way, Thatcham, RG18

Approximate Area = 1128 sq ft / 104.7 sq m Garage = 93 sq ft / 8.6 sq m Total = 1221 sq ft / 113.3 sq m For identification only - Not to scale

- 1221ft2 / 113m2
- Living Room
- Dining Room
- Kitchen
- Conservatory
- Four Bedrooms
- En-suite in Master
- Family Bathroom
- Generous Rear Garden
- Garage
- Driveway