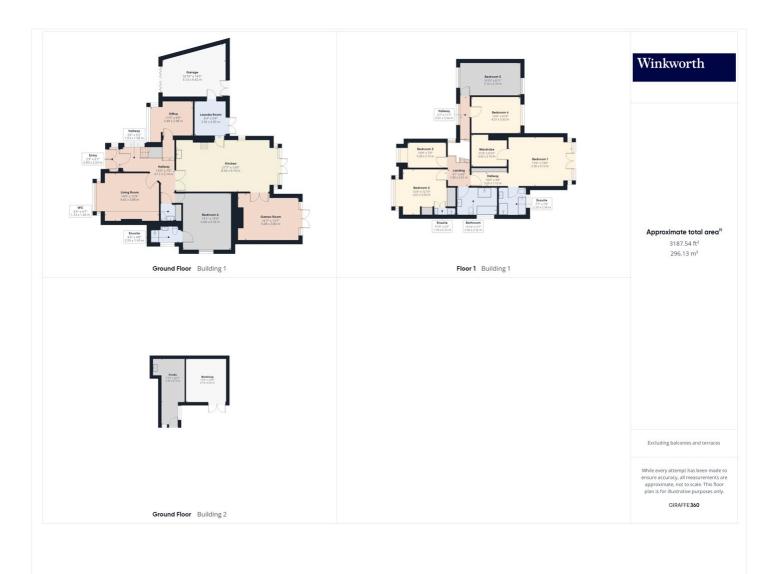

## **DESCRIPTION:**

A proudly maintained, EXTENDED AND READY TO MOVE IN TO family treasure situated in the highly sought after Pebworth Estate and spanning over 3,188 sq. ft. This stunning property boasts a beautiful EXTENSIVE GARDEN, perfectly suited for hosting family gatherings, complete with a social patio area, original tree house, a BROOK STREAM FEATURE with a bridge, ART STUDIO and a SHED. The lower level is flooded with lots of warm natural light and presents a GAMES ROOM, UTILITY ROOM, beautifully crafted kitchen, TWO homely RECEPTION ROOMS a SHOWER ROOM a bedroom garage and off-street parking for several cars

Winkworth

This floorplan is for illustration purposes only and is not to scale. The position and size of doors, windows, appliances and other features are approximate.

Kingsbury | 020 8204 0000 | kingsbury@winkworth.co.uk