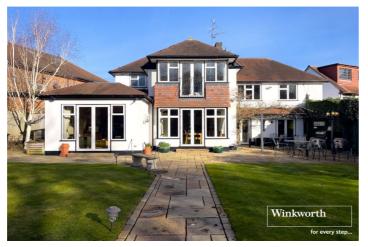

## **DESCRIPTION:**

A proudly maintained, EXTENDED AND READY TO MOVE IN TO family treasure situated in the highly sought after Pebworth Estate and spanning over 3,188 sq. ft. This stunning property boasts a beautiful EXTENSIVE GARDEN, perfectly suited for hosting family gatherings, complete with a social patio area, original tree house, a BROOK STREAM FEATURE with a bridge, ART STUDIO and a SHED. The lower level is flooded with lots of warm natural light and presents a GAMES ROOM, UTILITY ROOM, beautifully crafted kitchen, TWO homely RECEPTION ROOMS a SHOWER ROOM a bedroom garage and off-street parking for several cars