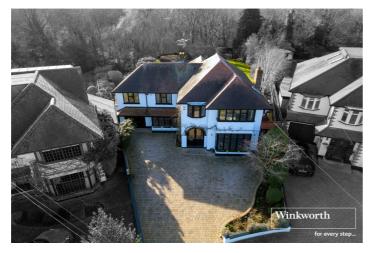

## **DESCRIPTION:**

A proudly maintained, EXTENDED AND READY TO MOVE IN TO family treasure situated in the highly sought after Pebworth Estate and spanning over 3,188 sq. ft. This stunning property boasts a beautiful EXTENSIVE GARDEN, perfectly suited for hosting family gatherings, complete with a social patio area, original tree house, a BROOK STREAM FEATURE with a bridge, ART STUDIO and a SHED. The lower level is flooded with lots of warm natural light and presents a GAMES ROOM, UTILITY ROOM, beautifully crafted kitchen, TWO homely RECEPTION ROOMS a SHOWER ROOM a bedroom garage and off-street parking for several cars