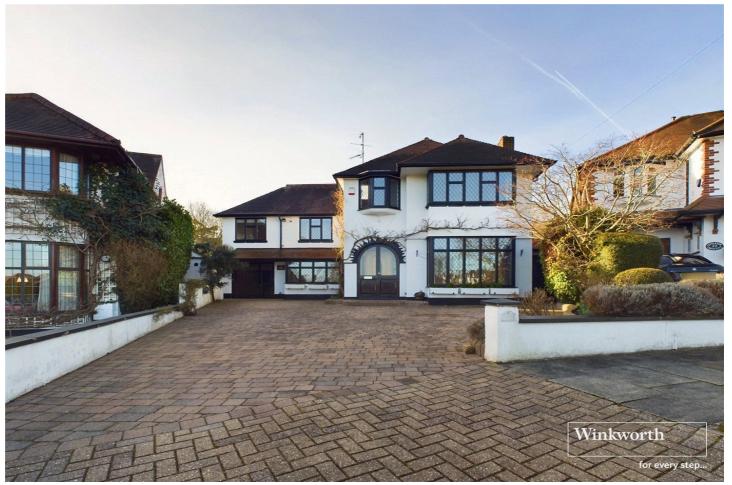

## **DESCRIPTION:**

A proudly maintained, EXTENDED AND READY TO MOVE IN TO family treasure situated in the highly sought after Pebworth Estate and spanning over 3,188 sq. ft. This stunning property boasts a beautiful EXTENSIVE GARDEN, perfectly suited for hosting family gatherings, complete with a social patio area, original tree house, a BROOK STREAM FEATURE with a bridge, ART STUDIO and a SHED. The lower level is flooded with lots of warm natural light and presents a GAMES ROOM, UTILITY ROOM, beautifully crafted kitchen, TWO homely RECEPTION ROOMS a SHOWER ROOM a bedroom garage and off-street parking for several cars