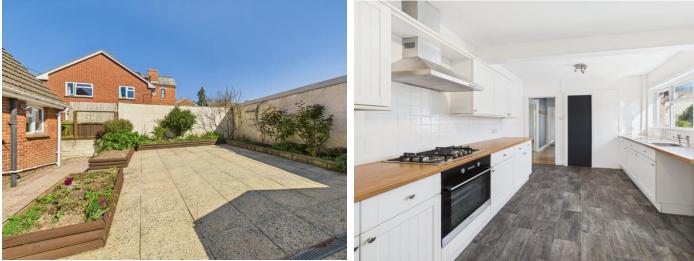

Derriston is a surprisingly spacious home, benefitting from to move quickly. gas central heating and uPVC double glazing, offering fantastic potential to create a family home.

The ground floor features a spacious and sociable open-plan sitting room, a modern fitted kitchen, and a rear hallway. Additionally, there is a downstairs cloakroom and two PLEASE NOTE: adaptable bedrooms, which could be ideal for dependent relatives or home office use. Upstairs, there are two double bedrooms and a family bathroom.

Situated within a short, level walk of the town centre and its range of amenities, the property also boasts two parking spaces and a garage—a highly sought-after feature in this prime location. The enclosed gardens are well-maintained, with a lawned front garden featuring well-stocked shrub and flower beds, and a large, sheltered patio area to the rear, perfect for outdoor entertaining.