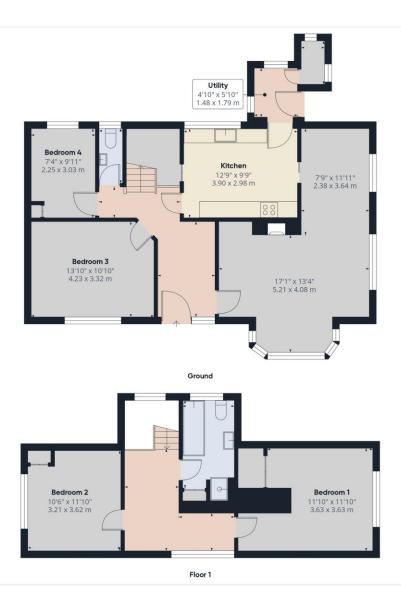

Derriston is a surprisingly spacious home, benefitting from to move quickly. gas central heating and uPVC double glazing, offering fantastic potential to create a family home.

The ground floor features a spacious and sociable open-plan sitting room, a modern fitted kitchen, and a rear hallway. Additionally, there is a downstairs cloakroom and two PLEASE NOTE: adaptable bedrooms, which could be ideal for dependent relatives or home office use. Upstairs, there are two double bedrooms and a family bathroom.

Situated within a short, level walk of the town centre and its range of amenities, the property also boasts two parking spaces and a garage—a highly sought-after feature in this prime location. The enclosed gardens are well-maintained, with a lawned front garden featuring well-stocked shrub and flower beds, and a large, sheltered patio area to the rear, perfect for outdoor entertaining.