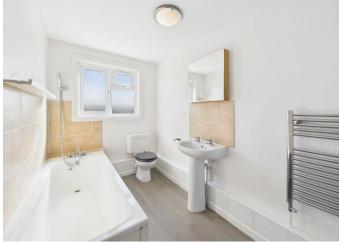

Derriston is a surprisingly spacious home, benefitting from to move quickly. gas central heating and uPVC double glazing, offering fantastic potential to create a family home.

The ground floor features a spacious and sociable open-plan sitting room, a modern fitted kitchen, and a rear hallway. Additionally, there is a downstairs cloakroom and two PLEASE NOTE: adaptable bedrooms, which could be ideal for dependent relatives or home office use. Upstairs, there are two double bedrooms and a family bathroom.