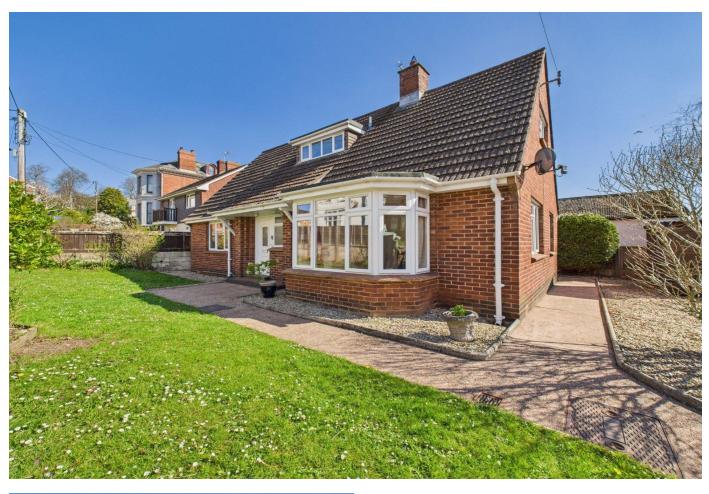

# Derriston, Searle Street, Crediton, EX17 2AT Guide Price £375,000

A four bedroom detached chalet bungalow in a convenient yet quiet location, with gas central heating and double glazing, enclosed gardens, garage, and off-street parking for two cars.

### Winkworth

Crediton: 01363 773757 crediton@winkworth.co.uk Exeter: 01392 271177 exeter@winkworth.co.uk Winkworth.co.uk

Tiverton: 01884 675 675 tiverton@winkworth.co.uk

Positioned in a desirable town centre location, this detached Larger town centre properties like this rarely come to market, four-bedroom chalet bungalow offers level access to the especially in such a convenient and peaceful setting. High Street and its amenities, this property is truly about location, location, location.

Derriston is a surprisingly spacious home, benefitting from to move quickly. gas central heating and uPVC double glazing, offering fantastic potential to create a family home.

The ground floor features a spacious and sociable open-plan sitting room, a modern fitted kitchen, and a rear hallway. Additionally, there is a downstairs cloakroom and two PLEASE NOTE: adaptable bedrooms, which could be ideal for dependent relatives or home office use. Upstairs, there are two double bedrooms and a family bathroom.

Situated within a short, level walk of the town centre and its range of amenities, the property also boasts two parking spaces and a garage—a highly sought-after feature in this prime location. The enclosed gardens are well-maintained, with a lawned front garden featuring well-stocked shrub and flower beds, and a large, sheltered patio area to the rear, perfect for outdoor entertaining.