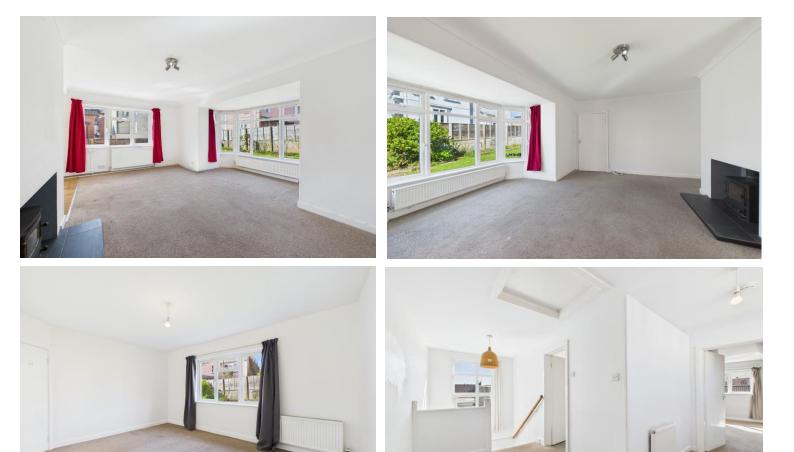

Derriston is a surprisingly spacious home, benefitting from to move quickly. gas central heating and uPVC double glazing, offering fantastic potential to create a family home.

The ground floor features a spacious and sociable open-plan sitting room, a modern fitted kitchen, and a rear hallway. Additionally, there is a downstairs cloakroom and two PLEASE NOTE: adaptable bedrooms, which could be ideal for dependent relatives or home office use. Upstairs, there are two double bedrooms and a family bathroom.