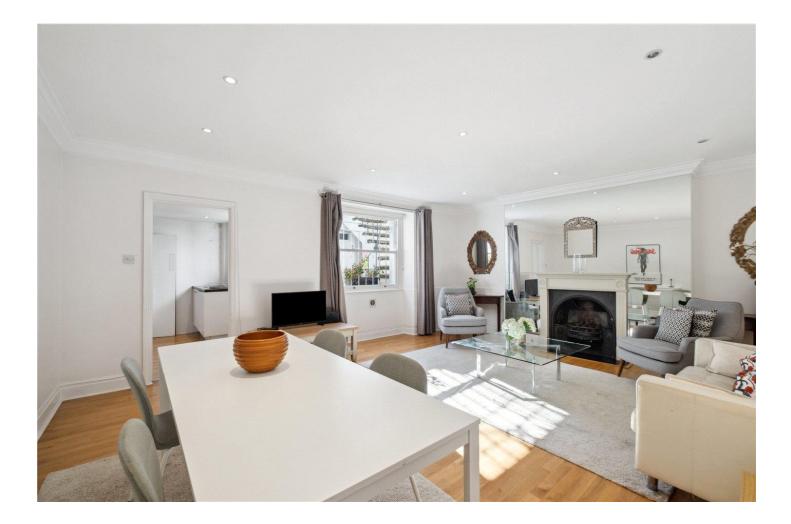

### **DESCRIPTION:**

A spacious two-bedroom garden flat on the lower ground floor of this attractive Georgian building, with direct access to the fantastic communal gardens behind through an exceptionally bright, newly refurbished conservatory, currently used as a study. The flat comprises a large living room with fireplace, separate modern and fully fitted kitchen, utility room, two bedrooms, study and wooden floors throughout.