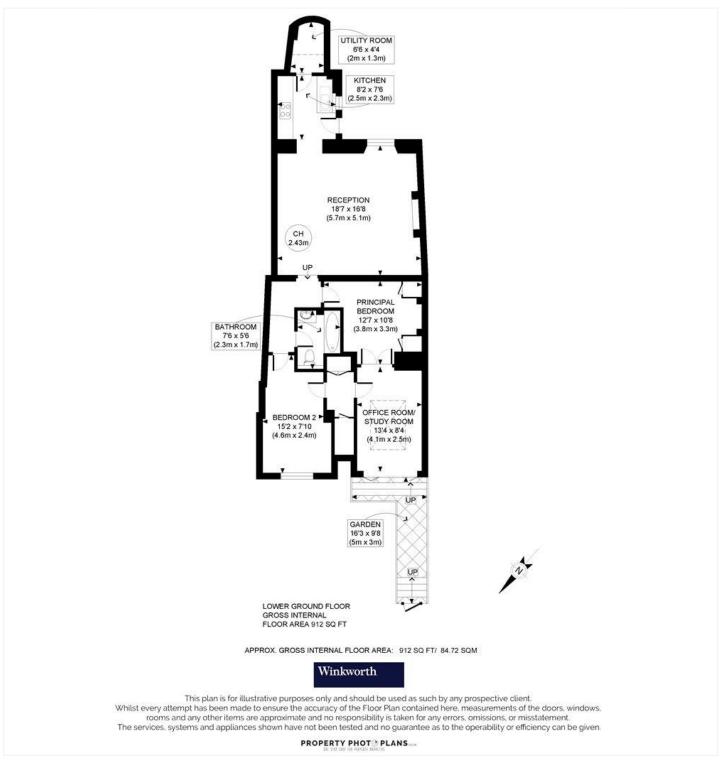

### **DESCRIPTION:**

A spacious two-bedroom garden flat on the lower ground floor of this attractive Georgian building, with direct access to the fantastic communal gardens behind through an exceptionally bright, newly refurbished conservatory, currently used as a study. The flat comprises a large living room with fireplace, separate modern and fully fitted kitchen, utility room, two bedrooms, study and wooden floors throughout.

# Winkworth

This floorplan is for illustration purposes only and is not to scale. The position and size of doors, windows, appliances and other features are approximate.

Tenure: Share of Freehold

Service Charge: £1126 per annum