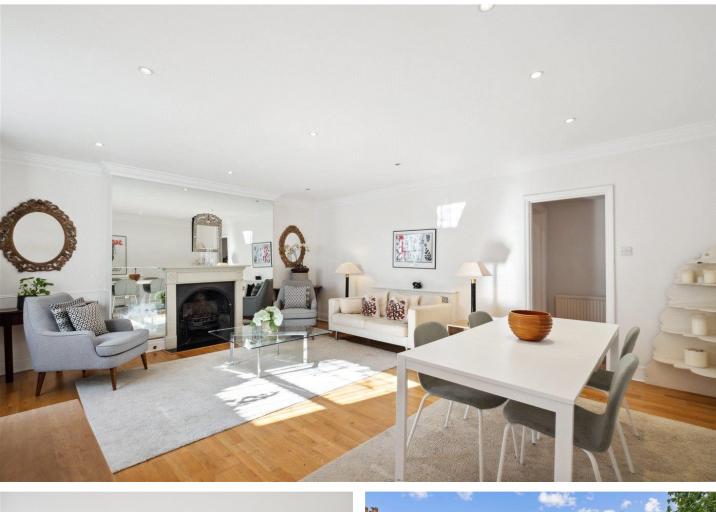

BASEMENT FLAT, LANSDOWNE CRESCENT, LONDON, W11 **£1,100,000 SHARE OF FREEHOLD** 

A SPACIOUS TWO BEDROOM GARDEN FLAT WITH STUDY ON THE LOWER GROUND FLOOR OF THIS ATTRACTIVE GEORGIAN BUILDING WITH DIRECT ACCESS TO THE FANTASTIC COMMUNAL GARDENS BEHIND.

### **DESCRIPTION:**

A spacious two-bedroom garden flat on the lower ground floor of this attractive Georgian building, with direct access to the fantastic communal gardens behind through an exceptionally bright, newly refurbished conservatory, currently used as a study. The flat comprises a large living room with fireplace, separate modern and fully fitted kitchen, utility room, two bedrooms, study and wooden floors throughout.