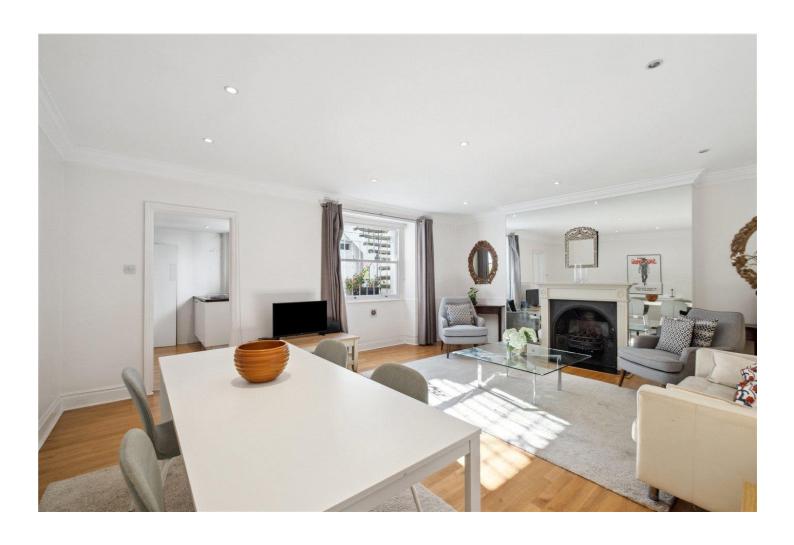

## **DESCRIPTION:**

A spacious two-bedroom garden flat on the lower ground floor of this attractive Georgian building, with direct access to the fantastic communal gardens behind through an exceptionally bright, newly refurbished conservatory, currently used as a study. The flat comprises a large living room with fireplace, separate modern and fully fitted kitchen, utility room, two bedrooms, study and wooden floors throughout.