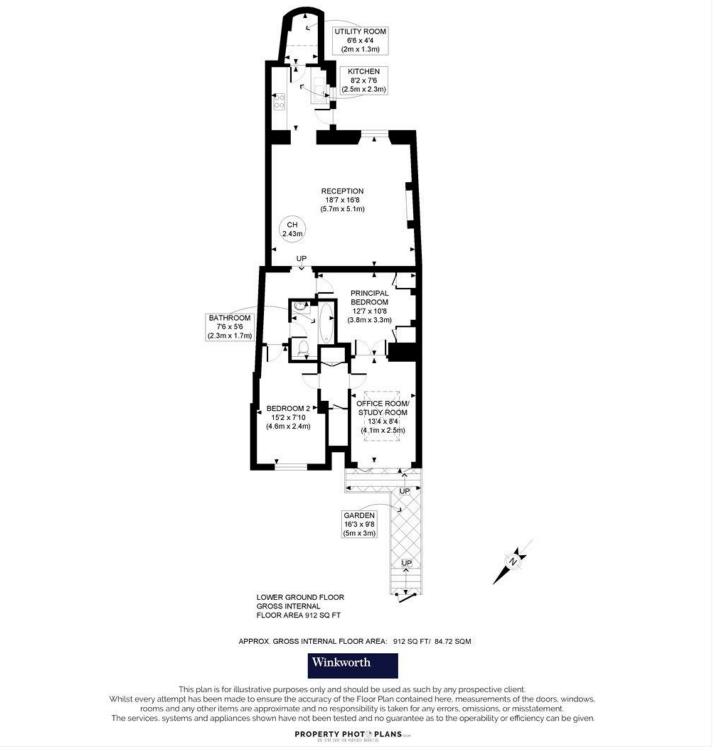

## **DESCRIPTION:**

A spacious two-bedroom garden flat on the lower ground floor of this attractive Georgian building, with direct access to the fantastic communal gardens behind through an exceptionally bright, newly refurbished conservatory, currently used as a study. The flat comprises a large living room with fireplace, separate modern and fully fitted kitchen, utility room, two bedrooms, study and wooden floors throughout.

This floorplan is for illustration purposes only and is not to scale. The position and size of doors, windows, appliances and other features are approximate.

Tenure: Share of Freehold

Service Charge: £1126 per annum