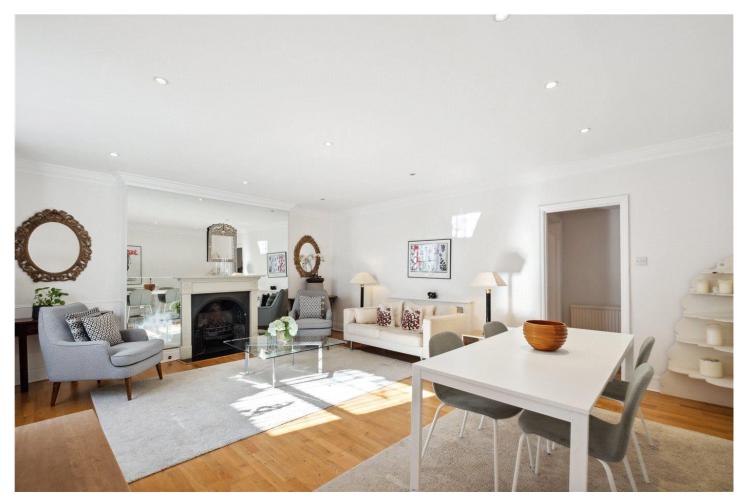

## **DESCRIPTION:**

A spacious two-bedroom garden flat on the lower ground floor of this attractive Georgian building, with direct access to the fantastic communal gardens behind through an exceptionally bright, newly refurbished conservatory, currently used as a study. The flat comprises a large living room with fireplace, separate modern and fully fitted kitchen, utility room, two bedrooms, study and wooden floors throughout.