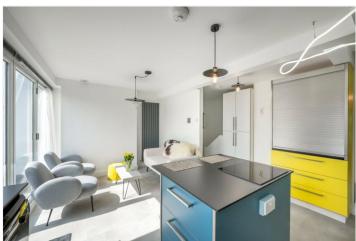

### SHIRLAND ROAD, W9 **£695,000** LEASEHOLD

A three-bedroom, top floor apartment, with the entrance on the second floor, which has been thoughtfully refurbished by its current owner to create a loft style apartment offering a wealth of natural light. This well-proportioned apartment, forms part of a converted house that has been designed to create an open plan kitchen family room with sliding doors leading to a southerly facing terrace, a principle bedroom suite, two further double bedrooms and two shower rooms. Shirland Road is located in the heart of this fashionable area close to all the local amenities including boutiques shops ,cafes, Paddington Recreation Ground (Approx. 0.2 miles) with a wonderful children's play area, excellent sports facilities and the underground station (Approx. 0.5 Miles) at Maida Vale (Bakerloo line)

Three Bedrooms I Three Shower Rooms I Kitchen/Breakfast Room I Reception Room I Balcony I Leasehold