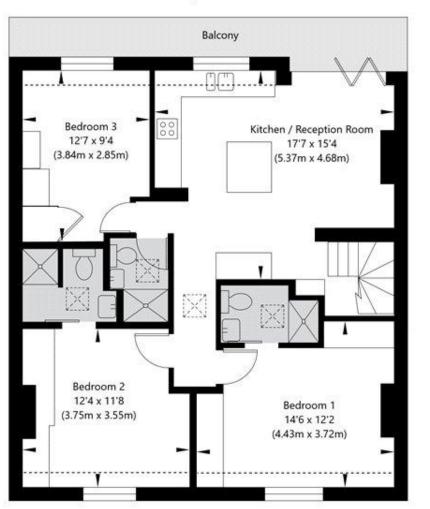

## Shirland Road, London W9 2BT

Third Floor GROSS INTERNAL FLOOR AREA APPROX. 76.85 SQ M / 827 SQ FT

Second Floor Entrance GROSS INTERNAL FLOOR AREA APPROX. 1 SQ M / 11 SQ FT

APPROXIMATE GROSS INTERNAL FLOOR AREA 77.85 SQ M / 838 SQ FT APPROXIMATE GROSS INTERNAL FLOOR AREA EXCLUDING RESTRICTED HEIGHT 72.31 SQ M / 778 SQ FT THIS FLOOR PLAN IS FOR ILLUSTRATIVE PURPOSES ONLY AND SHOULD BE USED FOR THIS PURPOSE BY PROSPECTIVE APPLICANTS AS ITS NOT TO SCALE.