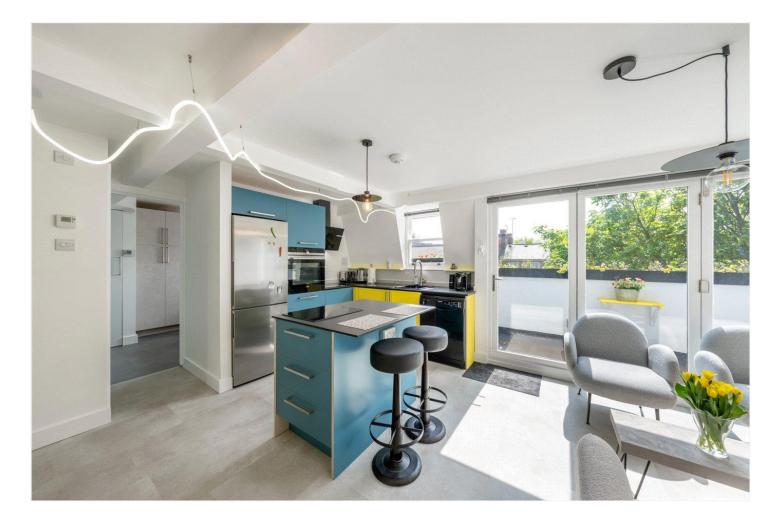

### SHIRLAND ROAD, W9 **£695,000** LEASEHOLD

A three-bedroom, top floor apartment, with the entrance on the second floor, which has been thoughtfully refurbished by its current owner to create a loft style apartment offering a wealth of natural light. This well-proportioned apartment, forms part of a converted house that has been designed to create an open plan kitchen family room with sliding doors leading to a southerly facing terrace, a principle bedroom suite, two further double bedrooms and two shower rooms. Shirland Road is located in the heart of this fashionable area close to all the local amenities including boutiques shops ,cafes, Paddington Recreation Ground (Approx. 0.2 miles) with a wonderful children's play area, excellent sports facilities and the underground station (Approx. 0.5 Miles) at Maida Vale (Bakerloo line)

Three Bedrooms I Three Shower Rooms I Kitchen/Breakfast Room I Reception Room I Balcony I Leasehold