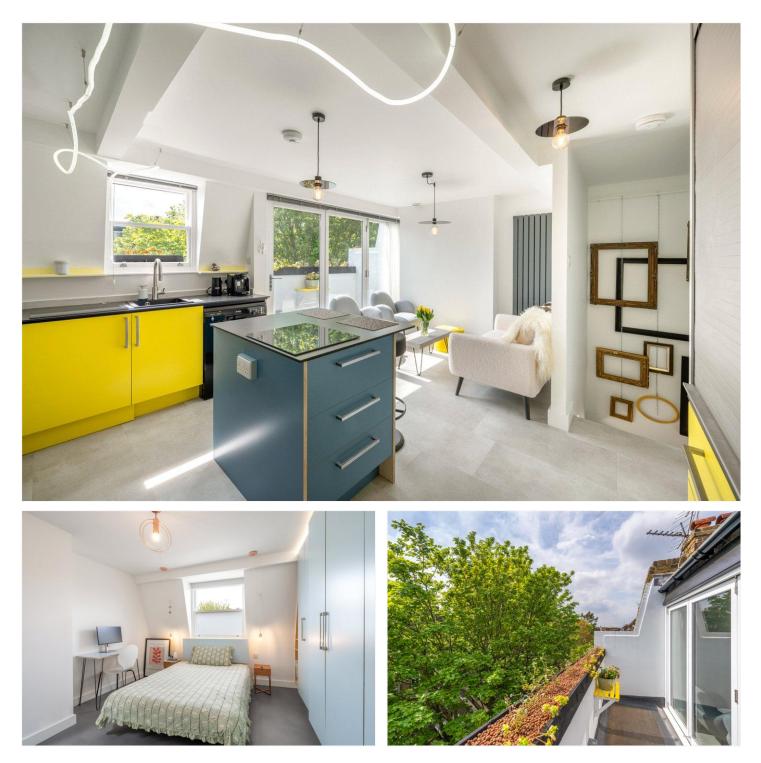

### SHIRLAND ROAD, W9 **£695,000** LEASEHOLD

A three-bedroom, top floor apartment, with the entrance on the second floor, which has been thoughtfully refurbished by its current owner to create a loft style apartment offering a wealth of natural light. This well-proportioned apartment, forms part of a converted house that has been designed to create an open plan kitchen family room with sliding doors leading to a southerly facing terrace, a principle bedroom suite, two further double bedrooms and two shower rooms. Shirland Road is located in the heart of this fashionable area close to all the local amenities including boutiques shops ,cafes, Paddington Recreation Ground (Approx. 0.2 miles) with a wonderful children's play area, excellent sports facilities and the underground station (Approx. 0.5 Miles) at Maida Vale (Bakerloo line)

Three Bedrooms I Three Shower Rooms I Kitchen/Breakfast Room I Reception Room I Balcony I Leasehold