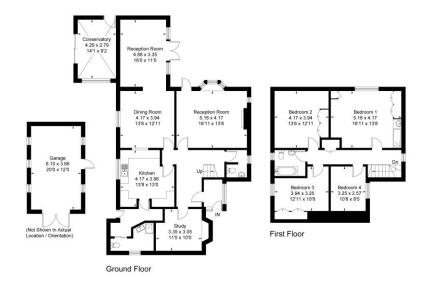

The accommodation comprises, reception hall, sitting room, dining room, family room, study/ ground floor bedroom, ground floor shower room, kitchen, utility, cloakroom and fantastic garden sunroom.

On the first floor there are four bedrooms and a bathroom.

### **AT A GLANCE**

- 2198 Square feet/ 204 square metres
- Four bedrooms
- Bathroom
- Sitting room
- Dining room
- Family Room
- Conservatory
- Ground floor bedroom/ study
- Shower room
- Kitchen
- Utility
- Gardens
- Garage and Parking