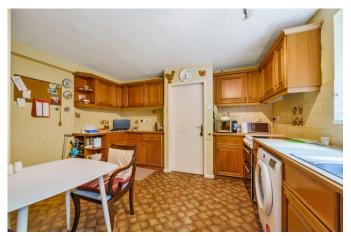

The accommodation comprises, reception hall, sitting room, dining room, family room, study/ ground floor bedroom, ground floor shower room, kitchen, utility, cloakroom and fantastic garden sunroom.

On the first floor there are four bedrooms and a bathroom.

### **AT A GLANCE**

- 2198 Square feet/ 204 square metres
- Four bedrooms
- Bathroom
- Sitting room
- Dining room
- Family Room
- Conservatory
- Ground floor bedroom/ study
- Shower room
- Kitchen
- Utility
- Gardens
- Garage and Parking