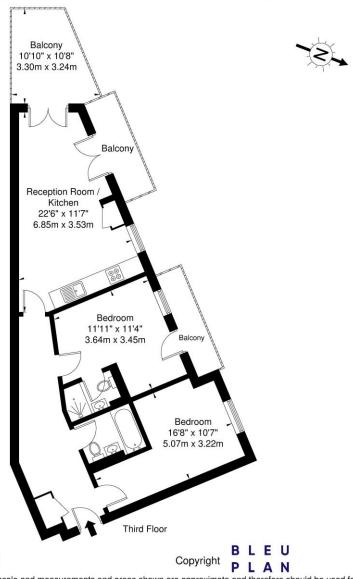

## **Denehurst Court Denehurst Gardens W3 9QY**

Approx. Gross Internal Area = 65.6 sq m / 706 sq ft

The Floor plan is not to scale and measurements and areas shown are approximate and therefore should be used for illustrative purposes only. The plan has been prepared in accordance with the RICS code of Measuring Practice and whilst we have confidence in the information produced it must not be relied on. If there is any aspect of particular importance, you should carry out or commission your own inspection of the property.