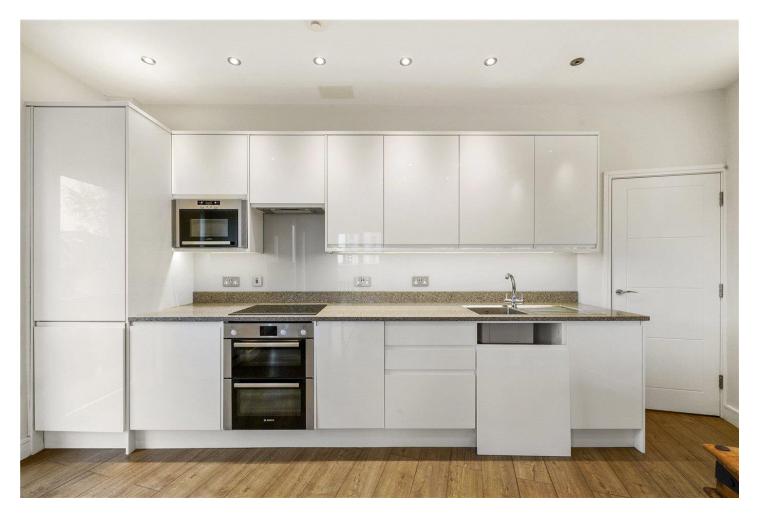

## **DESCRIPTION:**

A stunning and spacious penthouse apartment within a prime development in Acton. The property is in very good decorative order throughout and features two double bedrooms, two bathrooms, one of which is en-suite, an open-plan living room with fully-integrated kitchen, wood floors and underfloor heating throughout. It further benefits from two private balconies as well as a rooftop terrace. In addition, the flat comes with an outside storage space which is located on the lower ground level of the building. The property is located within close proximity of Acton Town station, Acton Main Line, Crossrail, and an abundance of local amenities. This is a great buy-to-let investment opportunity or would be perfectly suited to a first time buyer.