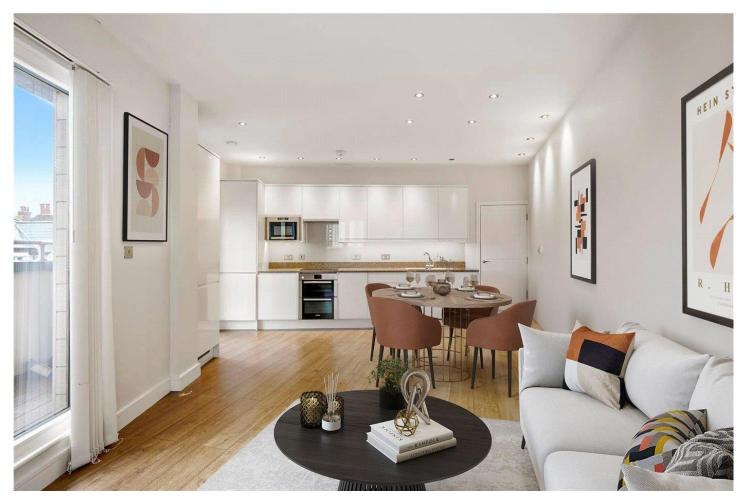

## **DESCRIPTION:**

A stunning and spacious penthouse apartment within a prime development in Acton. The property is in very good decorative order throughout and features two double bedrooms, two bathrooms, one of which is en-suite, an open-plan living room with fully-integrated kitchen, wood floors and underfloor heating throughout. It further benefits from two private balconies as well as a rooftop terrace. In addition, the flat comes with an outside storage space which is located on the lower ground level of the building. The property is located within close proximity of Acton Town station, Acton Main Line, Crossrail, and an abundance of local amenities. This is a great buy-to-let investment opportunity or would be perfectly suited to a first time buyer.