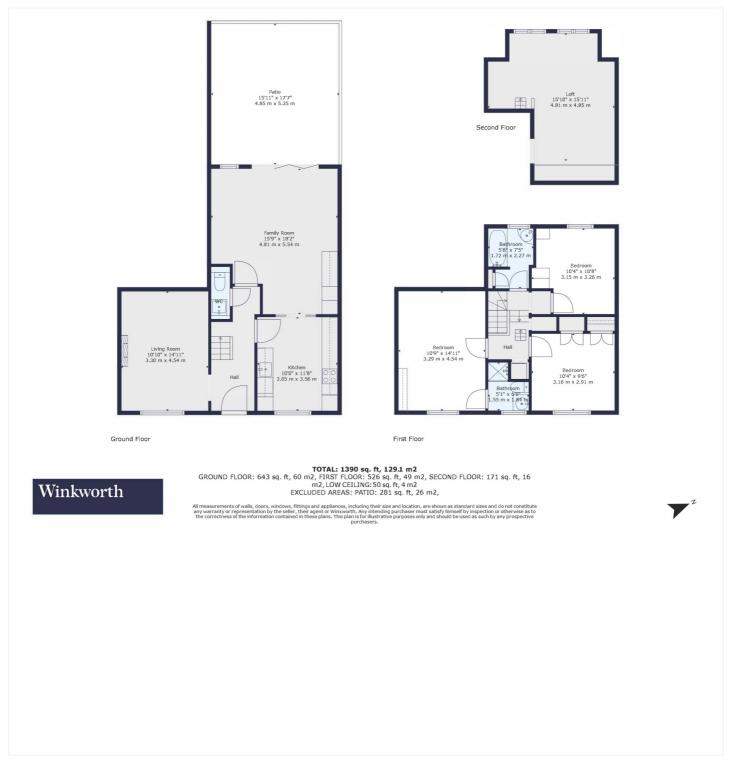

This floorplan is for illustration purposes only and is not to scale. The position and size of doors, windows, appliances and other features are approximate.

Tenure: Freehold

**Term:** 0 year and 0 months **Service Charge:** £0 per annum