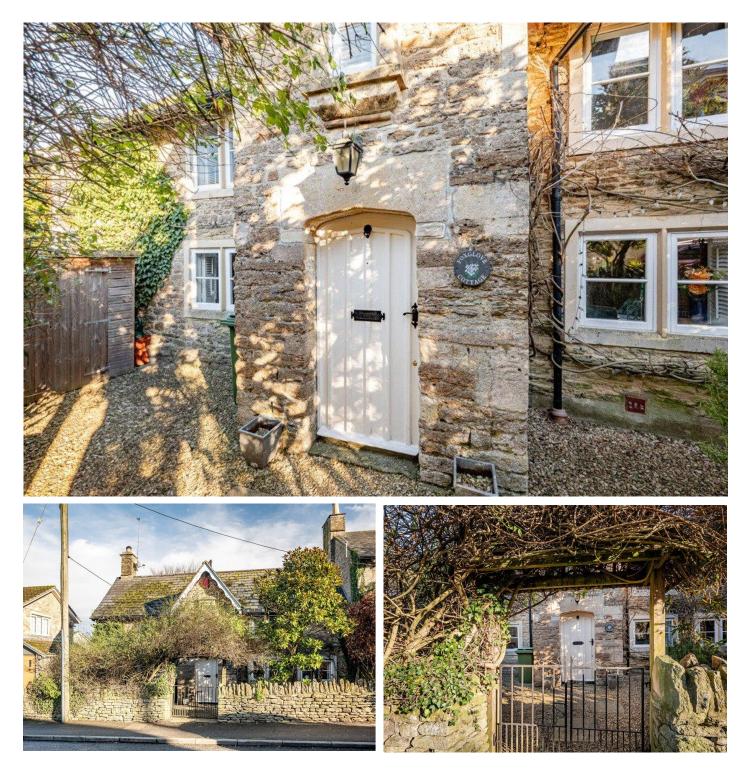

Foxglove Cottage, Town End, Norton St. Philip, Bath, Somerset, BA2 7LQ Asking Price £415,000

Living Room I Kitchen/Dining Room I 2 Bedrooms I Bathroom I Courtyard Garden.

## DESCRIPTION

Foxglove Cottage is a beautifully presented and tastefully extended 2 bedroom semi-detached period cottage. Bulit c.1824 and situated in the delightful village of Norton St Philip, the property benefits from an array of features including exposed beams, plantation shutters throughout and a double door wood burner. The property also boasts flagstone flooring throughout the ground floor. There is a cosy open plan kitchen/dining room with stairs leading up to the first floor.

On the first floor there are two double bedrooms. Bedroom 1 has a stunning vaulted ceiling with velux windows allowing natural light to flood into the room. Bedroom 2 is also a comfortable double.

The property is accessed off the street via a small front garden leading to an entrance porch and then into the main reception area. There is a paved rear courtyard garden ideal for alfresco dining/an evening glass of wine.

## LOCATION

Location: Foxglove Cottage occupies a convenient position in the centre of the popular village with amenities including the famous 'George' public house, church, primary school, pre-school, Co-op mini-supermarket and 2 farm shops). There are additional facilities in the nearby villages (including another excellent primary school and Railway Station in Freshford), there is a regular bus service to the centre of Bath (about 7 miles away), whilst the village stands on the edge of beautiful countryside.