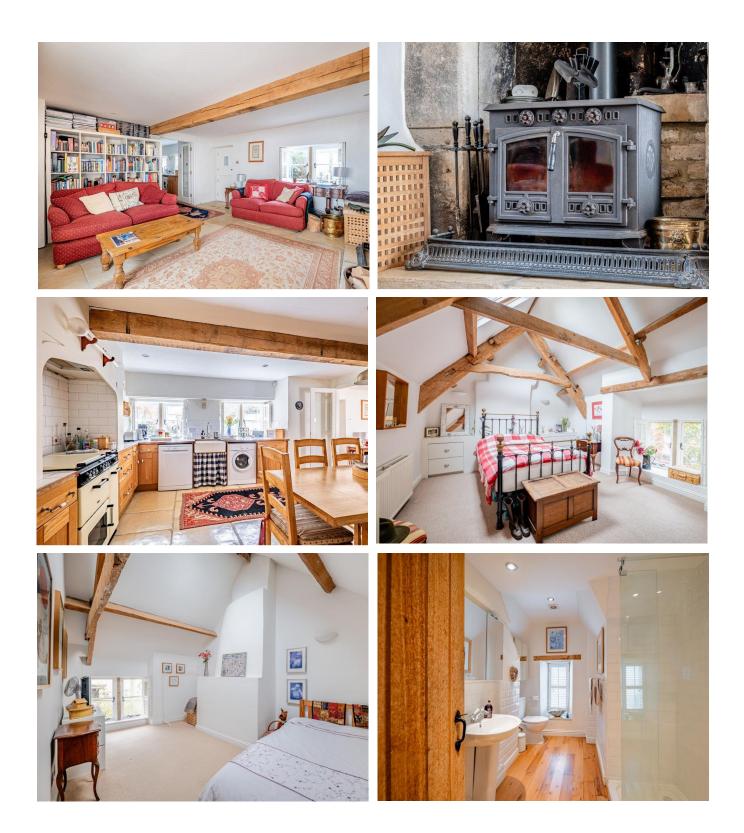

## DESCRIPTION

Foxglove Cottage is a beautifully presented and tastefully extended 2 bedroom semi-detached period cottage. Bulit c.1824 and situated in the delightful village of Norton St Philip, the property benefits from an array of features including exposed beams, plantation shutters throughout and a double door wood burner. The property also boasts flagstone flooring throughout the ground floor. There is a cosy open plan kitchen/dining room with stairs leading up to the first floor.

On the first floor there are two double bedrooms. Bedroom 1 has a stunning vaulted ceiling with velux windows allowing natural light to flood into the room. Bedroom 2 is also a comfortable double.

The property is accessed off the street via a small front garden leading to an entrance porch and then into the main reception area. There is a paved rear courtyard garden ideal for alfresco dining/an evening glass of wine.