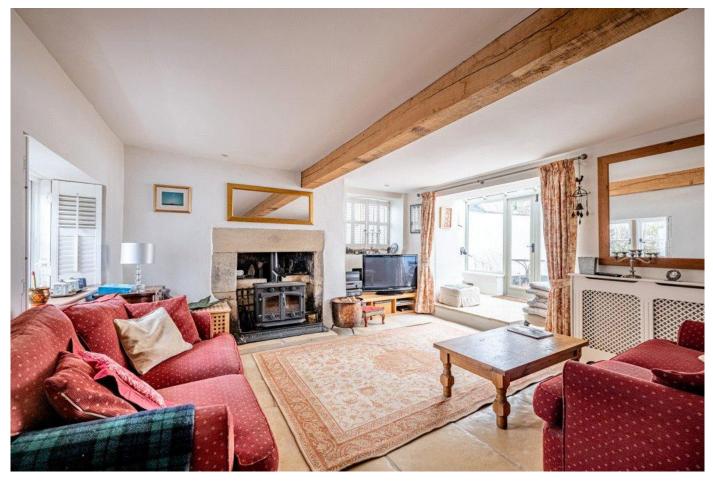

## DESCRIPTION

Foxglove Cottage is a beautifully presented and tastefully extended 2 bedroom semi-detached period cottage. Bulit c.1824 and situated in the delightful village of Norton St Philip, the property benefits from an array of features including exposed beams, plantation shutters throughout and a double door wood burner. The property also boasts flagstone flooring throughout the ground floor. There is a cosy open plan kitchen/dining room with stairs leading up to the first floor.