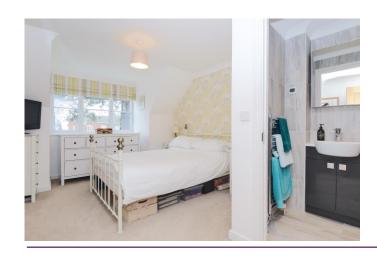

The kitchen is well fitted and has integrated appliances including a gas hob, electric oven and grill, fridge/freezer, dishwasher and washing machine.

Upstairs there are three decent sized bedrooms with an en-suite shower room and family bathroom.