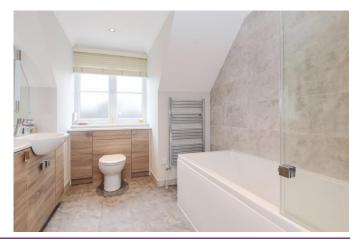

The kitchen is well fitted and has integrated appliances including a gas hob, electric oven and grill, fridge/freezer, dishwasher and washing machine.

Upstairs there are three decent sized bedrooms with an en-suite shower room and family bathroom.