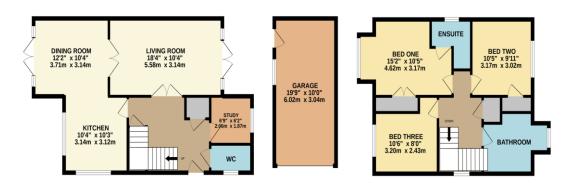

#### **Accommodation**

Entrance hall
Cloakroom
Living room
Dining room
Kitchen
Study
Three bedrooms
En-suite shower room
Family bathroom
Garage and driveway parking

Under the Property Misdescriptions Act 1991, these Particulars are a guide and act as information only. All details are given in good faith and are believed to be correct at time of printing. Winkworth give no representation as to their accuracy and potential purchasers or tenants must satisfy

themselves by inspection or otherwise as to their correctness. No employee of

Winkworth has authority to make or give any representation or warranty in

relation to this property.

TOTAL FLOOR AREA: 1381 sq.ft. (128.3 sq.m.) approx.

Whilst every attempt has been made to ensure the accuracy of the floorplan contained here, measurements of doors, windows, rooms and any other items are approximate and no responsibility is taken for any error, omission or mis-statement. This pain is for illustrative purposes only and should be used as such thy any prospective purchaser. The services, systems and appliances shown have not been tested and no guarantee as to their operability or efficiency can be given.