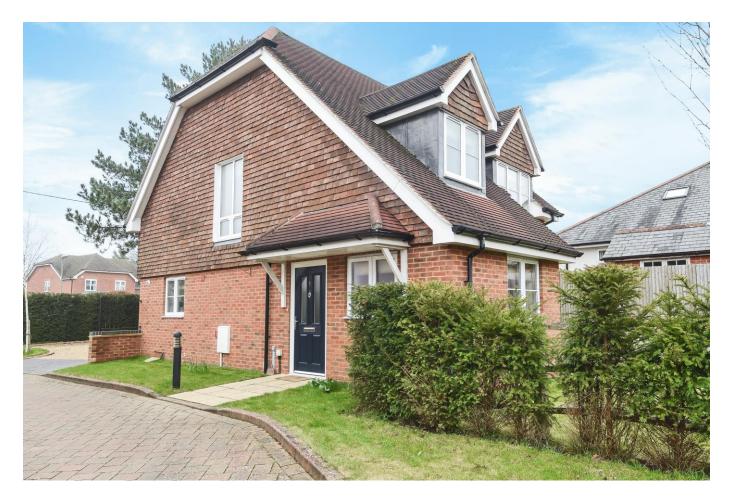

# Ambleside Close Kempshott

Basingstoke RG22 5GZ

### **Description**

This unfurnished detached house blends a pleasing cottage style with all the convenience of a modern build. It has lots of space with a flexible ground floor arrangement that allows for an open plan or more defined layout.

Parking is good, with a detached garage and drive to the rear and further parking at the front.

The property is set within a small cul-desac off Pack Lane in Kempshott, which is a great place for families with schools, shops and open spaces close by and the countryside just a short walk away.