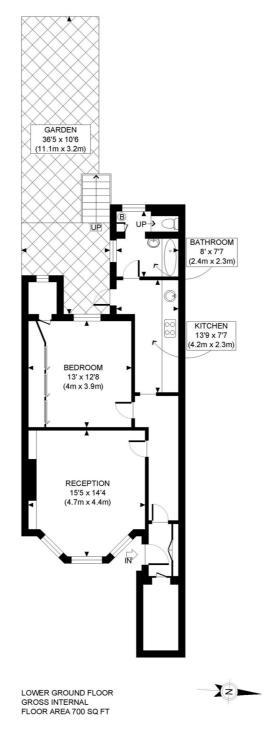

### Warbeck Road, W12

£475,000 Leasehold

A beautifully presented, spacious and stylish one bedroom garden flat on one of the area's most sought after roads.

Reception Room | Kitchen | Bedroom | Bathroom | Garden | 700 Sq Ft / 65 Sq M | Council Tax Band D | EPC Rating Band E

#### **DESCRIPTION**

A substantial one bedroom garden flat in an attractive Victorian property. Located on one of the most desirable roads in Shepherds Bush this is a wonderful flat with a delightful garden. Bigger than many two beds this is a fabulous flat for those who like to entertain. The accommodation comprises a sizable double bedroom, a wonderful light drenched reception room, a separate kitchen and a well-appointed bathroom. The property further benefits from no onward chain and a pretty West facing garden.

## LOCAL AUTHORITY Hammersmith & Fulham

**TENURE** Leasehold.

PRICE: £475,000 Leasehold

APPROX. GROSS INTERNAL FLOOR AREA: 700 SQ FT/ 65 SQM

# PROPERTY PHOTO PLANS.COUK

This plan is for illustrative purposes only and should be used as such by any prospective client. Whilst every attempt has been made to ensure the accuracy of the Floor Plan contained here, measurements of the doors, windows, rooms and any other items are approximate and no responsibility is taken for any errors, omissions, or misstatement. The services, systems and appliances shown have not been tested and no guarantee as to the operability or efficiency can be given.

The displayed square footage is taken from the floor plans with measurements created using the Royal Institute of Chartered Surveyors' Code of Practice for Measuring. These measurements are approximate and included for illustrative purposes only. Winkworth does not make any representation as to the accuracy of these measurements and you should seek to verify them for yourself. Winkworth accept no liability for any loss you may suffer if you rely on these measurements.