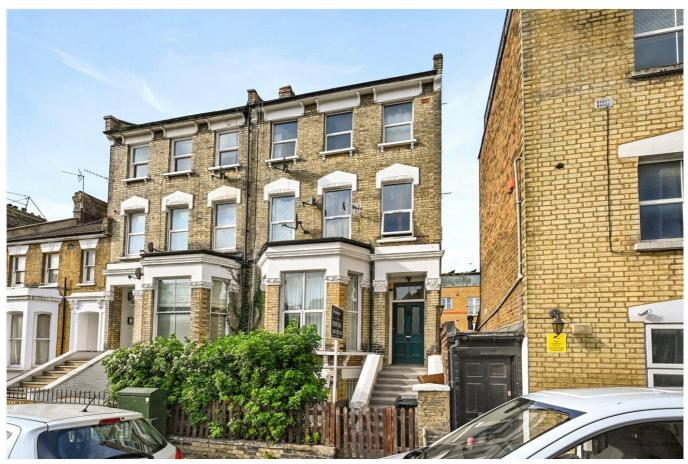

### Warbeck Road, W12

£475,000 Leasehold

A beautifully presented, spacious and stylish one bedroom garden flat on one of the area's most sought after roads.

Reception Room | Kitchen | Bedroom | Bathroom | Garden | 700 Sq Ft / 65 Sq M | Council Tax Band D | EPC Rating Band E

#### **DESCRIPTION**

A substantial one bedroom garden flat in an attractive Victorian property. Located on one of the most desirable roads in Shepherds Bush this is a wonderful flat with a delightful garden. Bigger than many two beds this is a fabulous flat for those who like to entertain. The accommodation comprises a sizable double bedroom, a wonderful light drenched reception room, a separate kitchen and a well-appointed bathroom. The property further benefits from no onward chain and a pretty West facing garden.