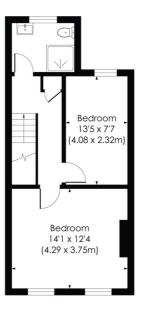

## **FOUNTAIN ROAD, SW17**

Approx. Gross Internal Floor Area

847 Sq. ft/78.64 Sq. m

Kitchen/ Breakfast Room 11'8 x 7'9 (3.55 x 2.36m)

GROUND FLOOR

FIRST FLOOR

© Pixangle Property Marketing Ltd. info@pixangle.com Tel: 0208 870 2118

pixangle

This floor plan has been prepared for the purpose of illustration only in accordance with the latest RICS code of measuring practice and is not to scale. All measurements and areas are approximate and whilst every effort has been made to ensure the accuracy of the plan contained here, no responsibility is taken for any error, omission or misstatement

This floorplan is for illustration purposes only and is not to scale. The position and size of doors, windows, appliances and other features are approximate.

Tooting | 020 8767 5221 | tooting@winkworth.co.uk