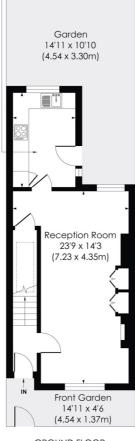

## **FOUNTAIN ROAD, SW17**

Approx. Gross Internal Floor Area

847 Sq. ft/78.64 Sq. m

Kitchen/ Breakfast Room 11'8 x 7'9 (3.55 x 2.36m)

GROUND FLOOR

FIRST FLOOR

© Pixangle Property Marketing Ltd. info@pixangle.com Tel: 0208 870 2118

pixangle

This floor plan has been prepared for the purpose of illustration only in accordance with the latest RICS code of measuring practice and is not to scale. All measurements and areas are approximate and whilst every effort has been made to ensure the accuracy of the plan contained here, no responsibility is taken for any error, omission or misstatement

This floorplan is for illustration purposes only and is not to scale. The position and size of doors, windows, appliances and other features are approximate.

Tooting | 020 8767 5221 | tooting@winkworth.co.uk