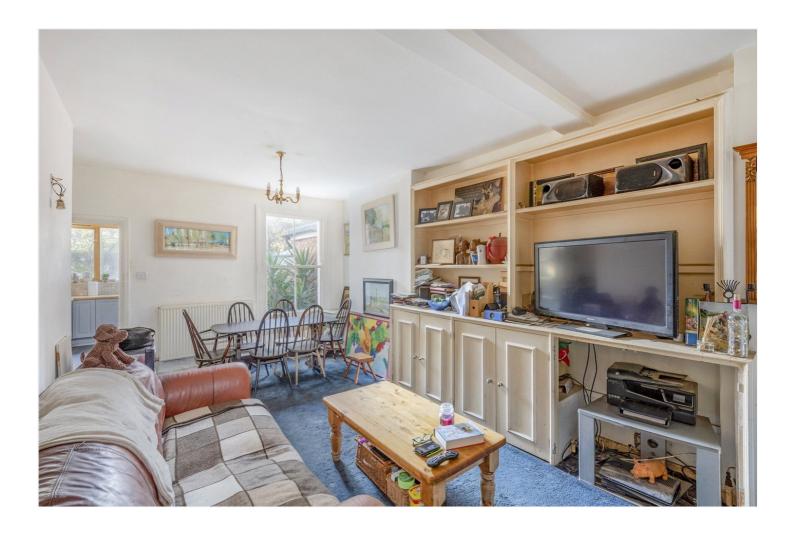

## **DESCRIPTION**

A two double bedroom, terraced period house conveniently located for Tooting Broadway underground station. The property is in need of modernisation throughout however offers a great opportunity to create further accommodation to the rear and into the loft. The ground floor comprises, large reception room with fireplace and a good size kitchen to the rear with access into the garden. On the first floor there are two double bedrooms and a family bathroom. The rear garden is mainly laid to patio however offers ample space to enjoy.