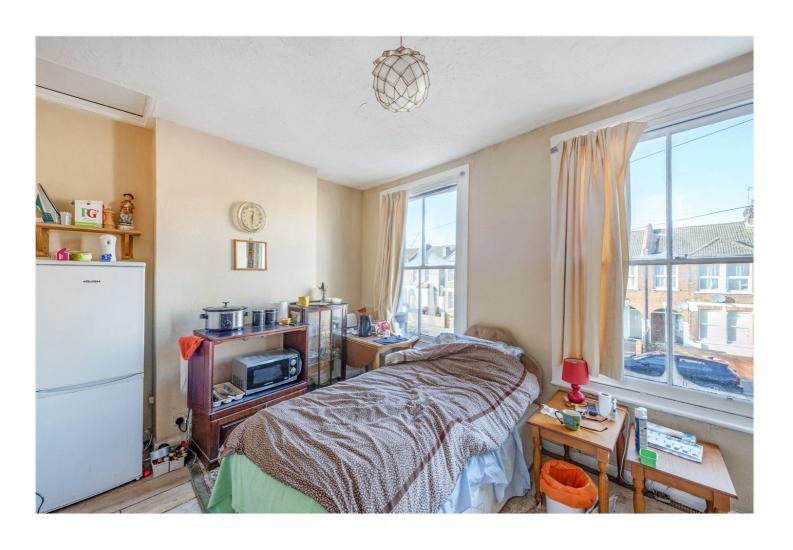

## **DESCRIPTION**

A two double bedroom, terraced period house conveniently located for Tooting Broadway underground station. The property is in need of modernisation throughout however offers a great opportunity to create further accommodation to the rear and into the loft. The ground floor comprises, large reception room with fireplace and a good size kitchen to the rear with access into the garden. On the first floor there are two double bedrooms and a family bathroom. The rear garden is mainly laid to patio however offers ample space to enjoy.