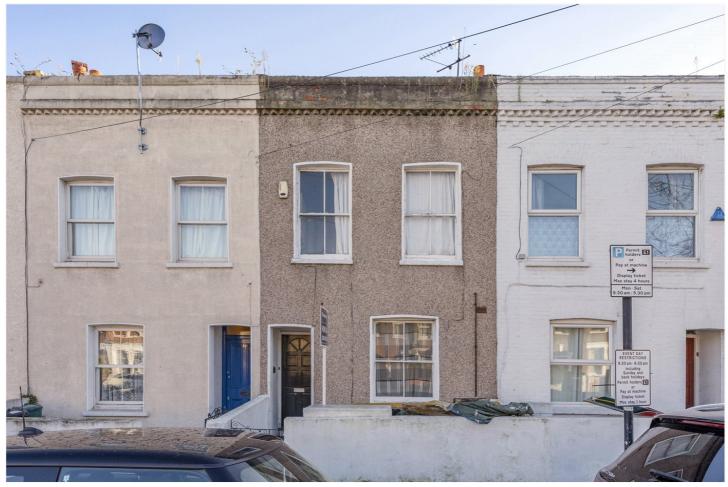

FOUNTAIN ROAD, SW17 £575,000 FREEHOLD

## A TWO DOUBLE BEDROOM, TERRACED PERIOD HOUSE CONVENIENTLY LOCATED FOR TOOTING BROADWAY UNDERGROUND STATION.

Tooting | 020 8767 5221 | tooting@winkworth.co.uk

for every step...

## **DESCRIPTION**

A two double bedroom, terraced period house conveniently located for Tooting Broadway underground station. The property is in need of modernisation throughout however offers a great opportunity to create further accommodation to the rear and into the loft. The ground floor comprises, large reception room with fireplace and a good size kitchen to the rear with access into the garden. On the first floor there are two double bedrooms and a family bathroom. The rear garden is mainly laid to patio however offers ample space to enjoy.