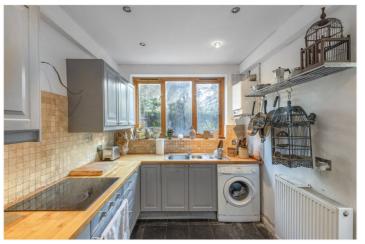

## **DESCRIPTION**

A two double bedroom, terraced period house conveniently located for Tooting Broadway underground station. The property is in need of modernisation throughout however offers a great opportunity to create further accommodation to the rear and into the loft. The ground floor comprises, large reception room with fireplace and a good size kitchen to the rear with access into the garden. On the first floor there are two double bedrooms and a family bathroom. The rear garden is mainly laid to patio however offers ample space to enjoy.