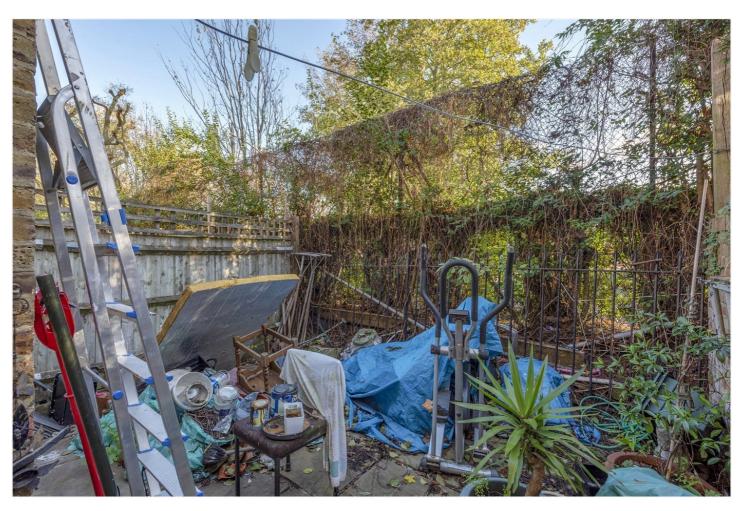

## **DESCRIPTION**

A two double bedroom, terraced period house conveniently located for Tooting Broadway underground station. The property is in need of modernisation throughout however offers a great opportunity to create further accommodation to the rear and into the loft. The ground floor comprises, large reception room with fireplace and a good size kitchen to the rear with access into the garden. On the first floor there are two double bedrooms and a family bathroom. The rear garden is mainly laid to patio however offers ample space to enjoy.