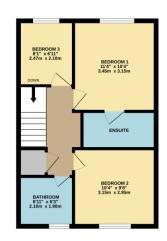

Upstairs there are three bedrooms, the master bedroom has an ensuite shower room plus an air conditioning unit. The family bathroom has a modern suite and a good size. There is also an airing cupboard and access to the loft.

#### 1ST FLOOR 441 sq.ft. (41.0 sq.m.) approx.

TOTAL FLOOR AREA: 1072 sq.ft (99.6 sq.m.) approx. White every attempt his been made to ensure the accuracy of the floorplan contained here, measurement of ensure or measurement and the strategiest of the strategiest of the strategiest of the prospective purchaser. The senices, system and applicancies shown have not been tested and no gains as to their operative of ensurement of the senice of the strategiest o