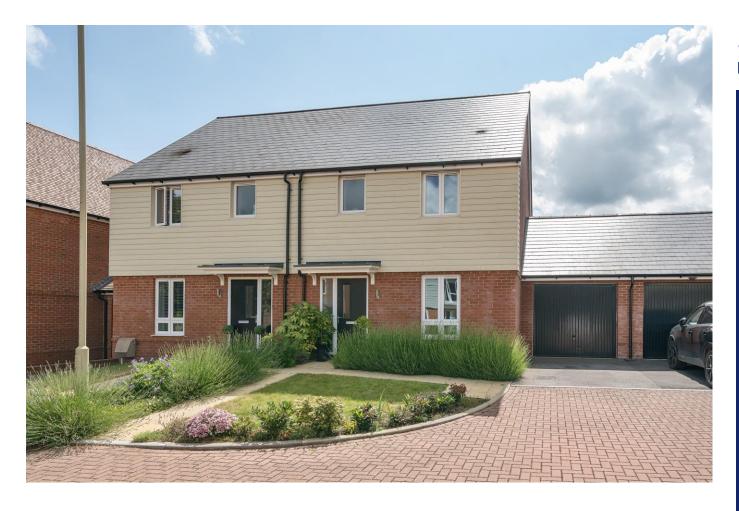

# Saunders Way Beggarwood Basingstoke RG23 7FG

#### Description

This delightful modern three bedroom semi detached property is conveniently located on the popular Longacre estate. With easy access to junction 7 of the M3 and location amenities just a stroll away, you can see the attraction. In addition to this, the house is being sold with NO ONWARD CHAIN!

A pathway leading up to the front door opens into the entrance hall with the downstairs cloakroom positioned neatly under the stairs. The living room is to the front of the property and a light and airy Kitchen/diner runs across the rear of the property with French doors out into the enclosed rear garden.

Outside the rear garden has a paved patio and lawn with flower/shrub beds plus a side gate to access the front of the property. The garage has power and light points with driveway parking in front.

Please note there is an estate charge, to be confirmed.