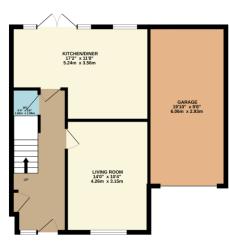

A pathway leading up to the front door opens into the entrance hall with the downstairs cloakroom positioned neatly under the stairs. The living room is to the front of the property and a light and airy Kitchen/diner runs across the rear of the property with French doors out into the enclosed rear garden.

Outside the rear garden has a paved patio and lawn with flower/shrub beds plus a side gate to access the front of the property. The garage has power and light points with driveway parking in front.

Please note there is an estate charge, to be confirmed.

GROUND FLOOR 631 sq.ft. (58.6 sq.m.) approx.