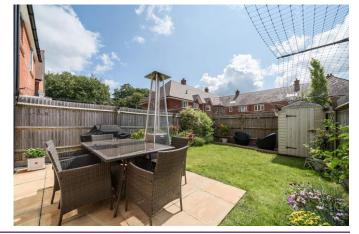

Outside the rear garden has a paved patio and lawn with flower/shrub beds plus a side gate to access the front of the property. The garage has power and light points with driveway parking in front.

Please note there is an estate charge, to be confirmed.