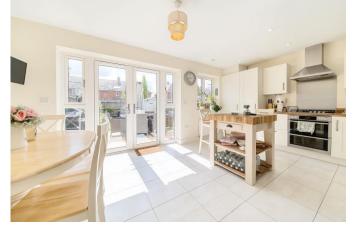

A pathway leading up to the front door opens into the entrance hall with the downstairs cloakroom positioned neatly under the stairs. The living room is to the front of the property and a light and airy Kitchen/diner runs across the rear of the property with French doors out into the enclosed rear garden.