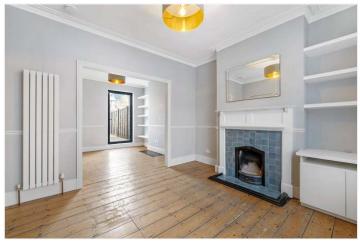

## **DESCRIPTION:**

This beautiful home is offered to the market chain free and in great condition. Comprising a large double reception to front, the reception offers original wood flooring, and an original fireplace. A large eat-in kitchen diner is situated to rear, boasting a bespoke kitchen with ample storage, high end built in appliances and tonnes of natural light, the kitchen further boasts potential to extend into the side return STPP. The first floor comprises three double bedrooms and a spacious family bathroom. The loft has been converted to provide a stunning master suite, boasting a walk in wardrobe and large bathroom with walk-in shower, free standing bath and sky light. The garden is stunning, and ideal for evening alfresco dining or drinks. The location offers fantastic access to the bars and restaurants on Evelina Road as well as Rye Lane and Bellenden Road. Transport links are provided via Nunhead station, Brockley station, and Queens Road Peckham, all within a short 5 or 10 minute walk.

## AT A GLANCE

- Four Double Bedrooms
- Two Modern Bathrooms
- Two Reception Rooms
- Kitchen-Diner
- Victorian Terrace
- South West Garden
- Recently Refurbished
- Excellent Location

This floorplan is for illustration purposes only and is not to scale. The position and size of doors, windows, appliances and other features are approximate.