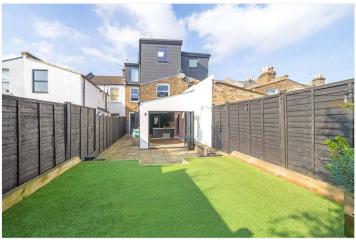

## **DESCRIPTION:**

This beautiful home is offered to the market chain free and in great condition. Comprising a large double reception to front, the reception offers original wood flooring, and an original fireplace. A large eat-in kitchen diner is situated to rear, boasting a bespoke kitchen with ample storage, high end built in appliances and tonnes of natural light, the kitchen further boasts potential to extend into the side return STPP. The first floor comprises three double bedrooms and a spacious family bathroom. The loft has been converted to provide a stunning master suite, boasting a walk in wardrobe and large bathroom with walk-in shower, free standing bath and sky light. The garden is stunning, and ideal for evening alfresco dining or drinks. The location offers fantastic access to the bars and restaurants on Evelina Road as well as Rye Lane and Bellenden Road. Transport links are provided via Nunhead station, Brockley station, and Queens Road Peckham, all within a short 5 or 10 minute walk.