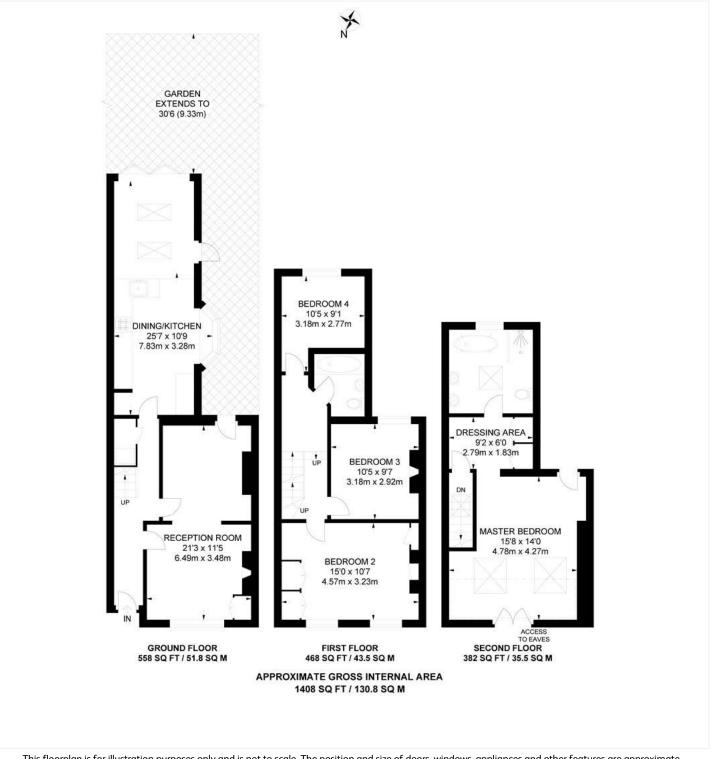

## AT A GLANCE

- Four Double Bedrooms
- Two Modern Bathrooms
- Two Reception Rooms
- Kitchen-Diner
- Victorian Terrace
- South West Garden
- Recently Refurbished
- Excellent Location

This floorplan is for illustration purposes only and is not to scale. The position and size of doors, windows, appliances and other features are approximate.