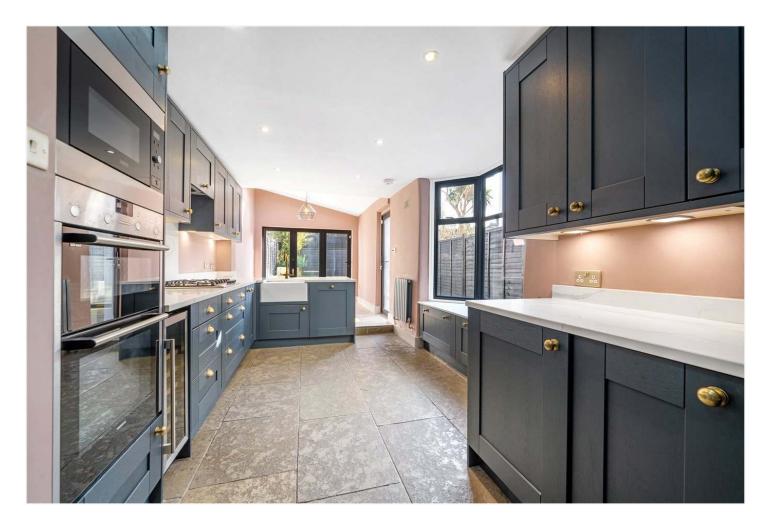

## **DESCRIPTION:**

This beautiful home is offered to the market chain free and in great condition. Comprising a large double reception to front, the reception offers original wood flooring, and an original fireplace. A large eat-in kitchen diner is situated to rear, boasting a bespoke kitchen with ample storage, high end built in appliances and tonnes of natural light, the kitchen further boasts potential to extend into the side return STPP. The first floor comprises three double bedrooms and a spacious family bathroom. The loft has been converted to provide a stunning master suite, boasting a walk in wardrobe and large bathroom with walk-in shower, free standing bath and sky light. The garden is stunning, and ideal for evening alfresco dining or drinks. The location offers fantastic access to the bars and restaurants on Evelina Road as well as Rye Lane and Bellenden Road. Transport links are provided via Nunhead station, Brockley station, and Queens Road Peckham, all within a short 5 or 10 minute walk.

## AT A GLANCE

- Four Double Bedrooms
- Two Modern Bathrooms
- Two Reception Rooms
- Kitchen-Diner
- Victorian Terrace
- South West Garden
- Recently Refurbished
- Excellent Location

This floorplan is for illustration purposes only and is not to scale. The position and size of doors, windows, appliances and other features are approximate.