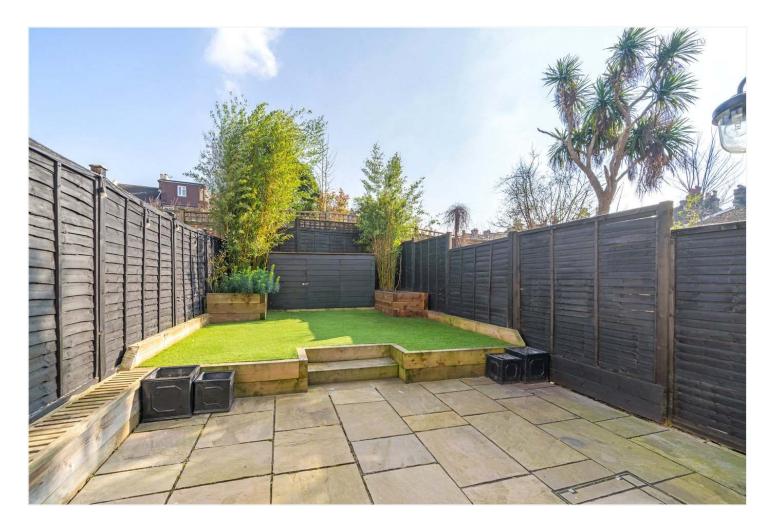

## **DESCRIPTION:**

This beautiful home is offered to the market chain free and in great condition. Comprising a large double reception to front, the reception offers original wood flooring, and an original fireplace. A large eat-in kitchen diner is situated to rear, boasting a bespoke kitchen with ample storage, high end built in appliances and tonnes of natural light, the kitchen further boasts potential to extend into the side return STPP. The first floor comprises three double bedrooms and a spacious family bathroom. The loft has been converted to provide a stunning master suite, boasting a walk in wardrobe and large bathroom with walk-in shower, free standing bath and sky light. The garden is stunning, and ideal for evening alfresco dining or drinks. The location offers fantastic access to the bars and restaurants on Evelina Road as well as Rye Lane and Bellenden Road. Transport links are provided via Nunhead station, Brockley station, and Queens Road Peckham, all within a short 5 or 10 minute walk.

## AT A GLANCE

- Four Double Bedrooms
- Two Modern Bathrooms
- Two Reception Rooms
- Kitchen-Diner
- Victorian Terrace
- South West Garden
- Recently Refurbished
- Excellent Location

This floorplan is for illustration purposes only and is not to scale. The position and size of doors, windows, appliances and other features are approximate.