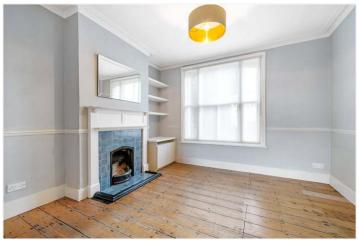

## **DESCRIPTION:**

This beautiful home is offered to the market chain free and in great condition. Comprising a large double reception to front, the reception offers original wood flooring, and an original fireplace. A large eat-in kitchen diner is situated to rear, boasting a bespoke kitchen with ample storage, high end built in appliances and tonnes of natural light, the kitchen further boasts potential to extend into the side return STPP. The first floor comprises three double bedrooms and a spacious family bathroom. The loft has been converted to provide a stunning master suite, boasting a walk in wardrobe and large bathroom with walk-in shower, free standing bath and sky light. The garden is stunning, and ideal for evening alfresco dining or drinks. The location offers fantastic access to the bars and restaurants on Evelina Road as well as Rye Lane and Bellenden Road. Transport links are provided via Nunhead station, Brockley station, and Queens Road Peckham, all within a short 5 or 10 minute walk.

## AT A GLANCE

- Four Double Bedrooms
- Two Modern Bathrooms
- Two Reception Rooms
- Kitchen-Diner
- Victorian Terrace
- South West Garden
- Recently Refurbished
- Excellent Location

This floorplan is for illustration purposes only and is not to scale. The position and size of doors, windows, appliances and other features are approximate.