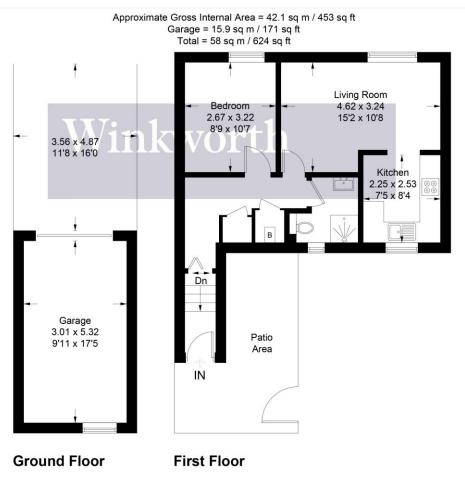

## **AT A GLANCE**

- 1 Bedroom
- 965 Year Lease
- Garage and Allocated Parking Space
- 624 Square Feet, Including Garage
- Communal Gardens
- Fully Fitted Kitchen
- Paved Patio Area to Front

Illustration for identification purposes only, measurements are approximate, not to scale. Winkworth © 2024 (ID1058920)

This floorplan is for illustration purposes only and is not to scale. The position and size of doors, windows, appliances and other features are approximate.

Tenure: Leasehold

Term: Expires - 01/01/2990
Service Charge: £1140 per annum