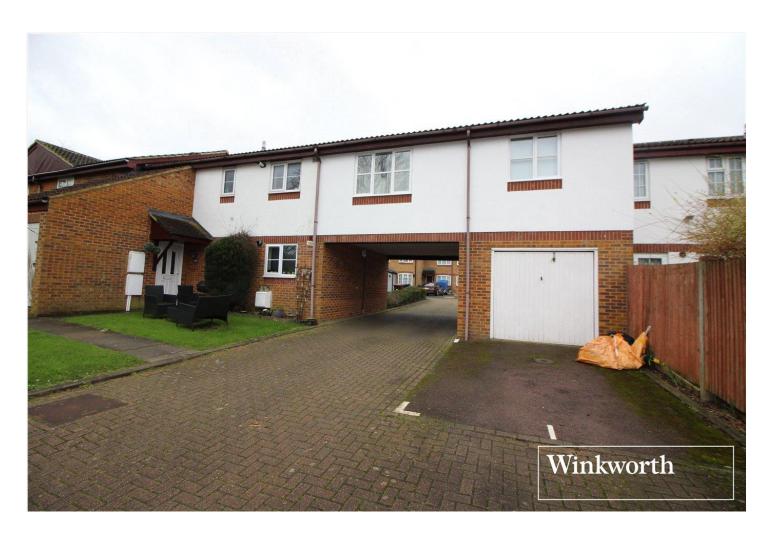

## **DESCRIPTION:**

This one double bedroom first floor maisonette is presented for sale in immaculate order throughout.

Having been subject to a number of improvements by the current vendor including a fitted kitchen, fully tiled wet room and paved courtyard the property has a lease in excess of 950 years and the rare added benefit of a garage and an allocated parking.

## **AT A GLANCE**

- 1 Bedroom
- 965 Year Lease
- Garage and Allocated Parking Space
- 624 Square Feet, Including Garage
- Communal Gardens
- Fully Fitted Kitchen
- Paved Patio Area to Front

Illustration for identification purposes only, measurements are approximate, not to scale. Winkworth © 2024 (ID1058920)