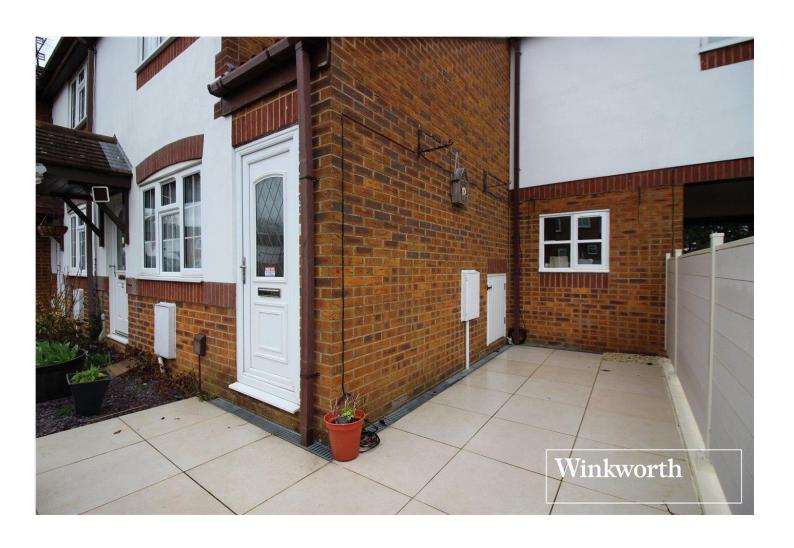

## **DESCRIPTION:**

This one double bedroom first floor maisonette is presented for sale in immaculate order throughout.

Having been subject to a number of improvements by the current vendor including a fitted kitchen, fully tiled wet room and paved courtyard the property has a lease in excess of 950 years and the rare added benefit of a garage and an allocated parking.

## **AT A GLANCE**

- 1 Bedroom
- 965 Year Lease
- Garage and Allocated Parking Space
- 624 Square Feet, Including Garage
- Communal Gardens
- Fully Fitted Kitchen
- Paved Patio Area to Front

Illustration for identification purposes only, measurements are approximate, not to scale. Winkworth © 2024 (ID1058920)