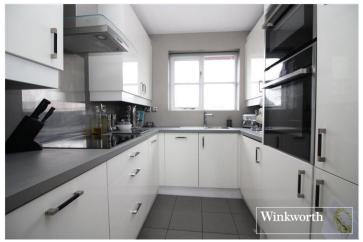

## **DESCRIPTION:**

This one double bedroom first floor maisonette is presented for sale in immaculate order throughout.

Having been subject to a number of improvements by the current vendor including a fitted kitchen, fully tiled wet room and paved courtyard the property has a lease in excess of 950 years and the rare added benefit of a garage and an allocated parking.

## **AT A GLANCE**

- 1 Bedroom
- 965 Year Lease
- Garage and Allocated Parking Space
- 624 Square Feet, Including Garage
- Communal Gardens
- Fully Fitted Kitchen
- Paved Patio Area to Front

Illustration for identification purposes only, measurements are approximate, not to scale. Winkworth © 2024 (ID1058920)