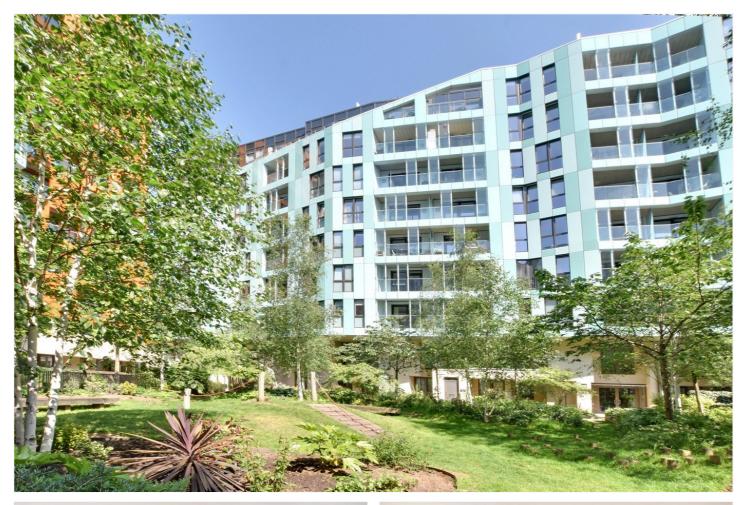

CABLE WALK, GREENWICH, LONDON, SE10 **£380,000 LEASEHOLD** 

Y PRESENTED ONE BEDROOM FIRST FLOOR JTIFL Α BEAL SURES CIRCA 528 SQ FT AND IS M FΔ ERSIDE PFRFFCT THIS POPULAR RI L - 🗋 DEVELOPMENT ED ( **CLOSE TO** THF CENTRE **AND 02 ARENA! EWS1 COMPLIANT!** 

### **DESCRIPTION:**

A beautifully presented one bedroom first floor apartment, that measures circa 528 sq ft and is perfectly located in this popular riverside development, located close to the town centre and O2 arena! EWS1 COMPLIANT!

As mentioned, Enderby Wharf, is an incredibly popular development that sits adjacent to the river walk and is located on the divide of West and East Greenwich. The town centre offers a wonderful array of shops and restaurants, along with mainline rail, riverboat service and DLR. The Royal Park, with its Observatory is also close by.