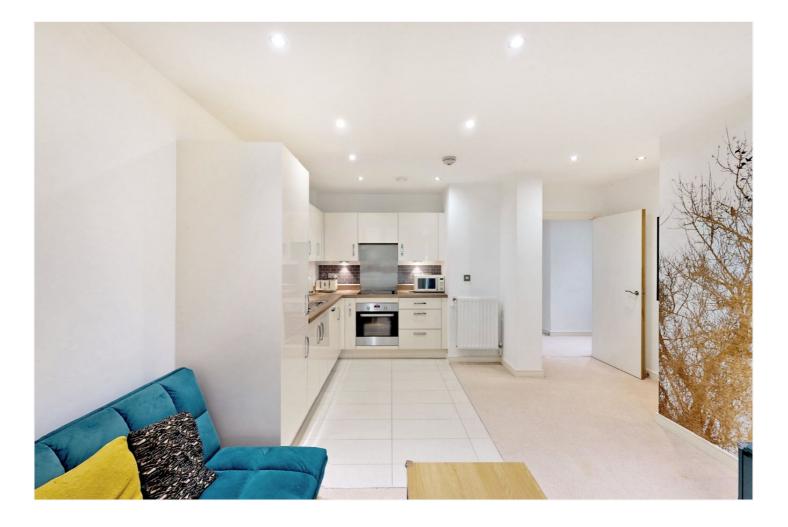

In superb order throughout the property comprises a large 17ft reception room, with an open plan kitchen that includes all the usual fitted white goods one would expect. This room then leads onto a covered balcony that overlooks the communal grounds. There is a large 18ft double bedroom with fitted wardrobes and a lovely modern family bathroom. Along with excellent storage, added benefits include a 24 hour concierge service and a superb communal gymnasium on site!