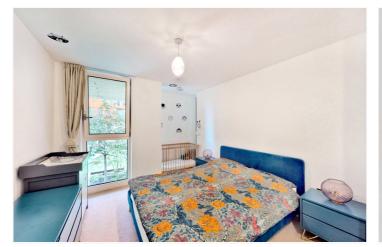

In superb order throughout the property comprises a large 17ft reception room, with an open plan kitchen that includes all the usual fitted white goods one would expect. This room then leads onto a covered balcony that overlooks the communal grounds. There is a large 18ft double bedroom with fitted wardrobes and a lovely modern family bathroom. Along with excellent storage, added benefits include a 24 hour concierge service and a superb communal gymnasium on site!

## AT A GLANCE

- one bedroom apartment
- first floor
- circa 528 sq ft
- covered balcony
- 17ft kitchen diner
- large double bedroom
- excellent storage
- modern bathroom
- communal grounds
- 24 hour concierge
- communal gymnasium