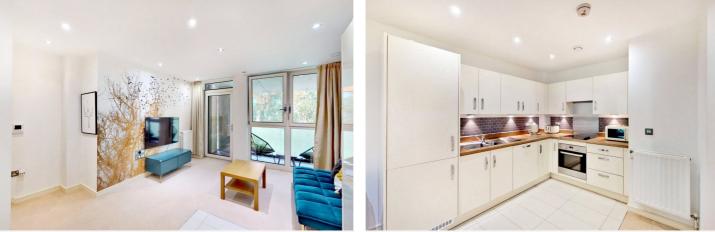

### **DESCRIPTION:**

A beautifully presented one bedroom first floor apartment, that measures circa 528 sq ft and is perfectly located in this popular riverside development, located close to the town centre and O2 arena! EWS1 COMPLIANT!

In superb order throughout the property comprises a large 17ft reception room, with an open plan kitchen that includes all the usual fitted white goods one would expect. This room then leads onto a covered balcony that overlooks the communal grounds. There is a large 18ft double bedroom with fitted wardrobes and a lovely modern family bathroom. Along with excellent storage, added benefits include a 24 hour concierge service and a superb communal gymnasium on site!