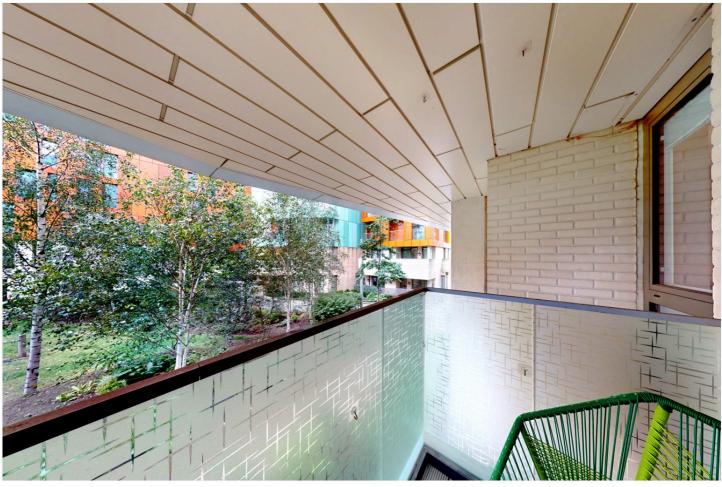

In superb order throughout the property comprises a large 17ft reception room, with an open plan kitchen that includes all the usual fitted white goods one would expect. This room then leads onto a covered balcony that overlooks the communal grounds. There is a large 18ft double bedroom with fitted wardrobes and a lovely modern family bathroom. Along with excellent storage, added benefits include a 24 hour concierge service and a superb communal gymnasium on site!

## AT A GLANCE

- one bedroom apartment
- first floor
- circa 528 sq ft
- covered balcony
- 17ft kitchen diner
- large double bedroom
- excellent storage
- modern bathroom
- communal grounds
- 24 hour concierge
- communal gymnasium